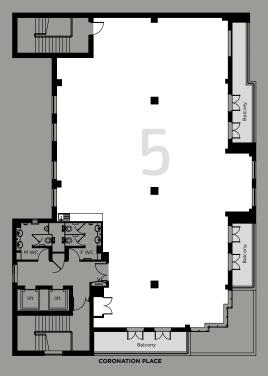

### SCHEDULE OF AREAS

|        | SQ FT  | SQ M  |
|--------|--------|-------|
| Ground | 2,100  | 195   |
| First  | 3,255  | 302   |
| Second | 3,255  | 302   |
| Third  | 3,255  | 302   |
| Fourth | 3,255  | 302   |
| Fifth  | 2,773  | 258   |
| Total  | 17,893 | 1,662 |

FLEXIBLE OPEN PLAN FLOOR PLATES IDEAL FOR MODERN WORKING