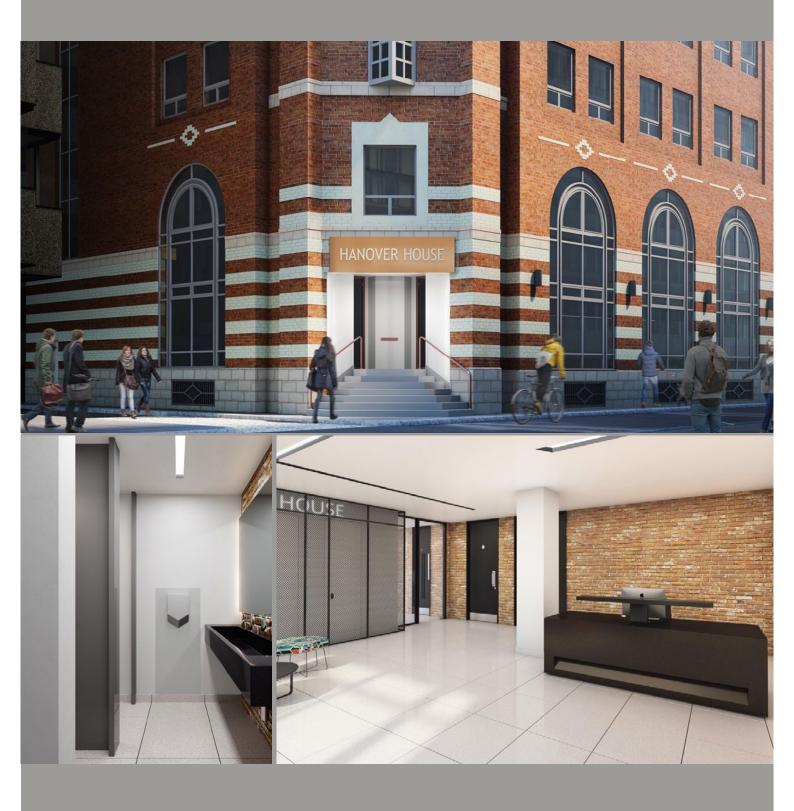

# MODERN OFFICES IN THE HEART OF THE CITY

VRV COMFORT COOLING

FULL ACCESS RAISED FLOOR

EXPOSED CEILINGS

NEW SHOWER FACILITIES

BRICK FEATURE WALLS

SUSPENDED CEILINGS WITH INSET LG3 LIGHTING

RE-MODELLED RECEPTION AREA

BICYCLE PARKING

# PERFECTLY LOCATED WITHIN RANGE OF GREAT AMENITIES