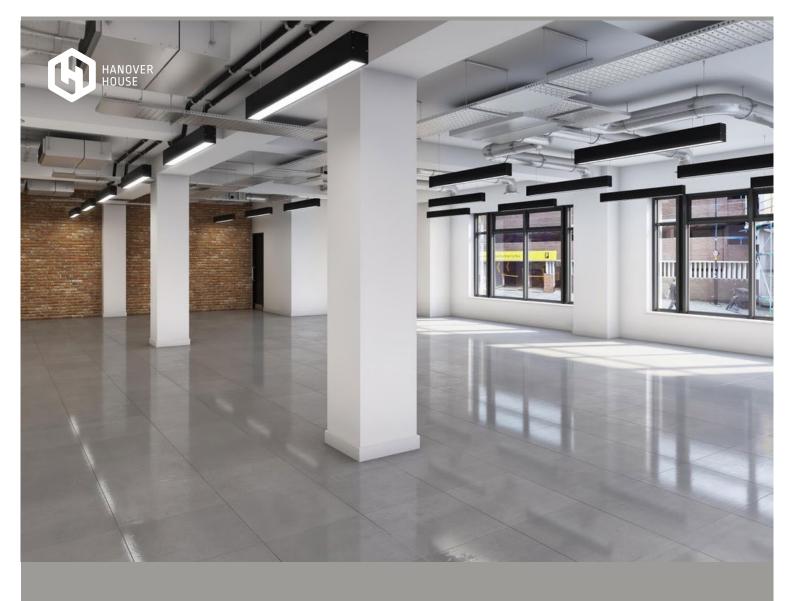

FLEXIBLE OPEN PLAN FLOOR PLATES IDEAL FOR MODERN WORKING

VRV COMFORT COOLING

FULL ACCESS RAISED FLOOR

EXPOSED CEILINGS

NEW SHOWER FACILITIES

BRICK FEATURE WALLS

SUSPENDED CEILINGS WITH INSET LG3 LIGHTING

RE-MODELLED RECEPTION AREA

BICYCLE PARKING