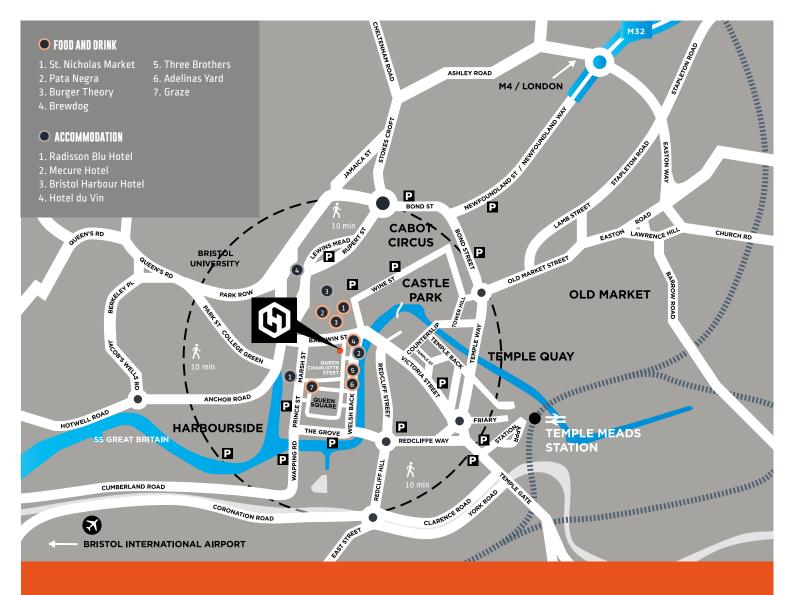

## LOCATION

Hanover House occupies a prominent location in Queen Charlotte Street, close to the historic Queen Square and floating harbour.

Hanover House is situated opposite a multistorey car park and close to local amenities on Baldwin Street. Cabot Circus shopping centre and Temple Meads railway station are both within walking distance.

# PERFECTLY LOCATED WITHIN RANGE OF GREAT AMENITIES