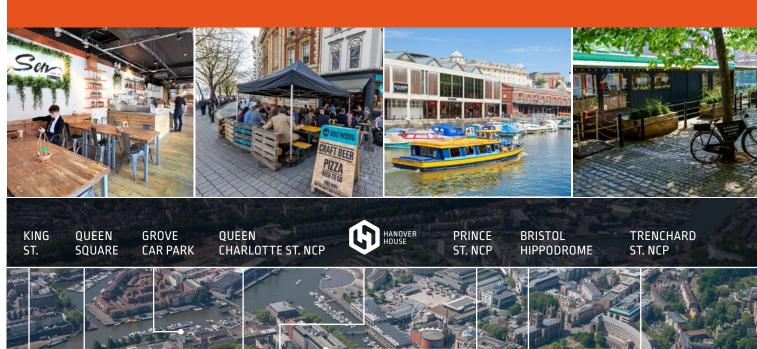

## LOCATION

Hanover House occupies a prominent location in Queen Charlotte Street, close to the historic Queen Square and floating harbour.

Hanover House is situated opposite a multistorey car park and close to local amenities on Baldwin Street. Cabot Circus shopping centre and Temple Meads railway station are both within walking distance.

# PERFECTLY LOCATED WITHIN RANGE OF GREAT AMENITIES