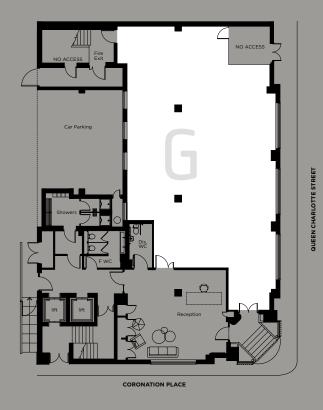

CAR PARKING

### SCHEDULE OF AREAS

|        | SQ FT  | SQ M  |
|--------|--------|-------|
| Ground | 2,100  | 195   |
| First  | 3,255  | 302   |
| Second | 3,255  | 302   |
| Third  | 3,255  | 302   |
| Fourth | 3,255  | 302   |
| Fifth  | 2,773  | 258   |
| Total  | 17,893 | 1,662 |

FLEXIBLE OPEN PLAN FLOOR PLATES IDEAL FOR MODERN WORKING