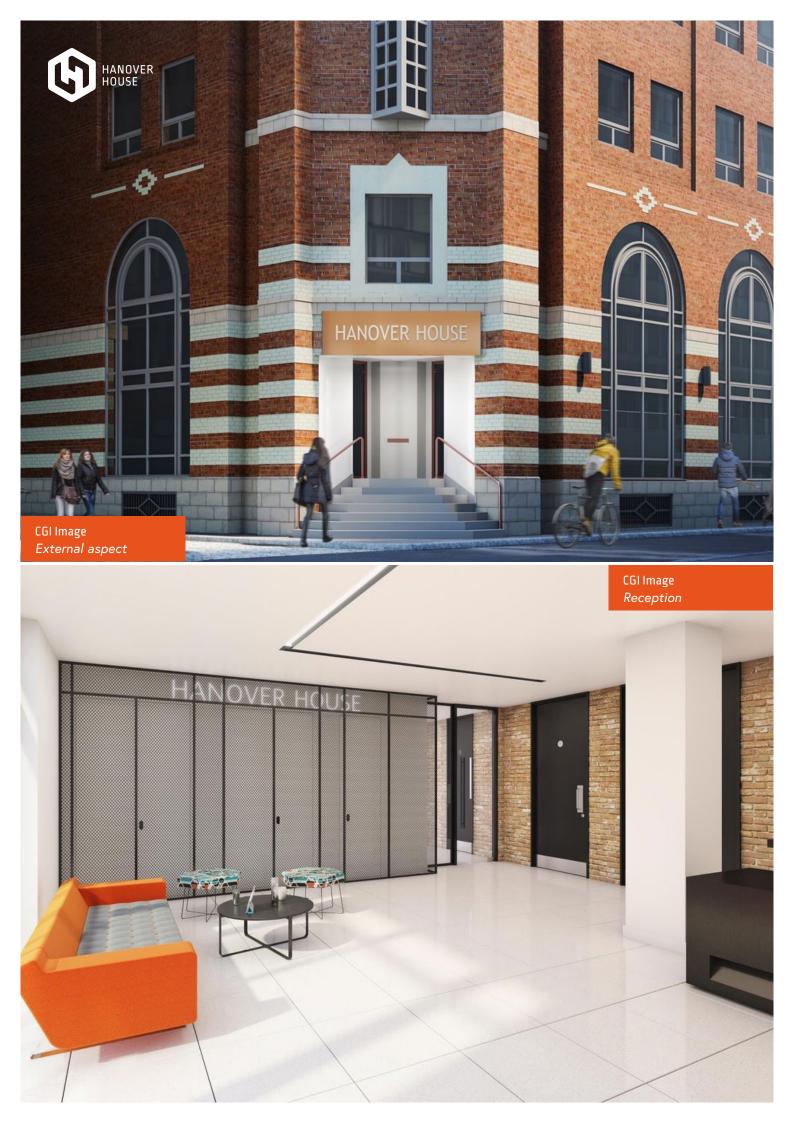

# HANOVER HOUSE IS UNDERGOING A COMPLETE TRANSFORMATION TO PROVIDE SIX FLOORS OF INSPIRING WORKSPACE

QUEEN CHARLOTTE STREET | BRISTOL | BS1 4EX

# MODERN OFFICES IN THE HEART OF THE CITY

VRV COMFORT COOLING

FULL ACCESS RAISED FLOOR

EXPOSED CEILINGS

NEW SHOWER FACILITIES

BRICK FEATURE WALLS

SUSPENDED CEILINGS WITH INSET LG3 LIGHTING

RE-MODELLED RECEPTION AREA

BICYCLE PARKING