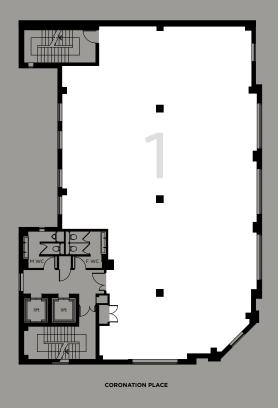

### SCHEDULE OF AREAS

|        | SQ FT  | SQ M  |
|--------|--------|-------|
| Ground | 2,100  | 195   |
| First  | 3,255  | 302   |
| Second | 3,255  | 302   |
| Third  | 3,255  | 302   |
| Fourth | 3,255  | 302   |
| Fifth  | 2,773  | 258   |
| Total  | 17,893 | 1,662 |

FLEXIBLE OPEN PLAN FLOOR PLATES IDEAL FOR MODERN WORKING