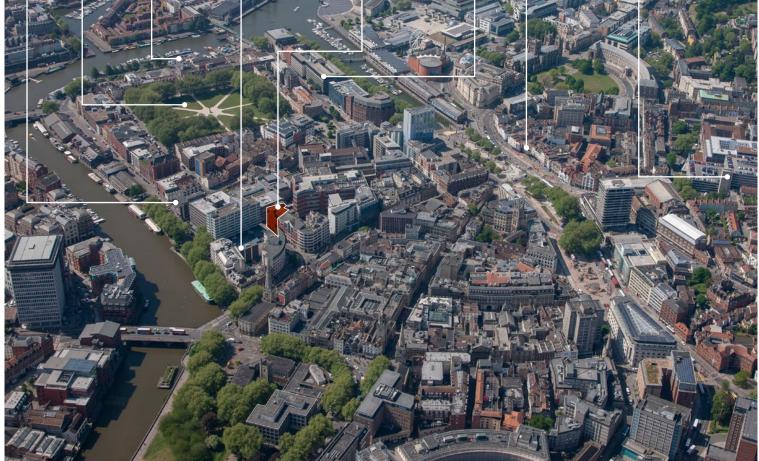

## LOCATION

Hanover House occupies a prominent location in Queen Charlotte Street, close to the historic Queen Square and floating harbour.

Hanover House is situated opposite a multistorey car park and close to local amenities on Baldwin Street. Cabot Circus shopping centre and Temple Meads railway station are both within walking distance.

# PERFECTLY LOCATED WITHIN RANGE OF GREAT AMENITIES