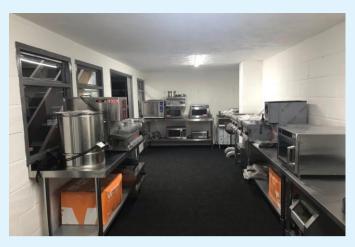

### Description

A mid-terraced, light industrial building which has brick built elevations, part external cladding and a steel frame roof structure. The ground floor is arranged to provide an open plan workshop area, storage, offices and kitchen/wc. At mezzanine level there is additional two offices and another storage area. Benefits include, an electric roller shutter (3m x 3m), gas central heating with modern boiler, CCTV & alarm system, air-conditioned office, single and 3 phase electric, and 6 allocated parking spaces, 4 of which are located to the rear of the property.