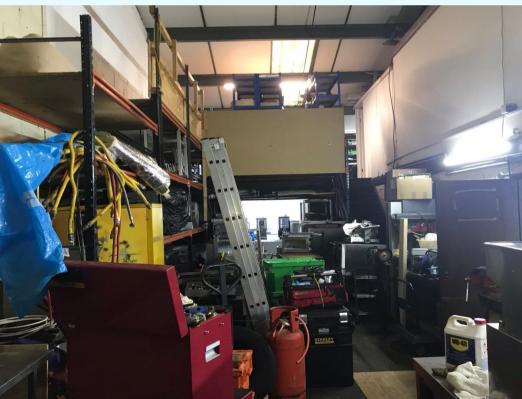

### Description

A mid-terraced, light industrial building which has brick built elevations, part external cladding and a steel frame roof structure. The ground floor is arranged to provide an open plan workshop area, storage, offices and kitchen/wc. At mezzanine level there is additional two offices and another storage area. Benefits include, an electric roller shutter (3m x 3m), gas central heating with modern boiler, CCTV & alarm system, air-conditioned office, single and 3 phase electric, and 6 allocated parking spaces, 4 of which are located to the rear of the property.

#### **Features**

- Light Industrial Unit
- Workshop, Offices & Storage
- Mezzanine Floor
- 6 Parking Spaces
- Electric Roller Shutter
- New Lease Available