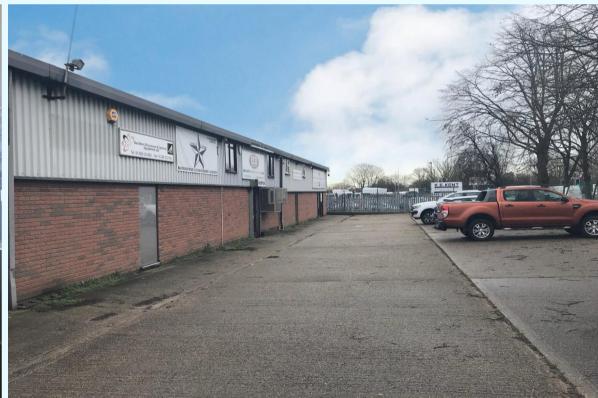

# 10 Orion Court Cranes Farm Road, Basildon, SS14 3DB

#### Location

The property is situated on Orion Court just off Cranes Farm Road, Basildon. It provides easy access to both the A13 and A127, with Basildon situated 25miles (40 km) east of Central London and 11 miles (18 km) south of the city of Chelmsford. Nearby towns include Billericay to the north, Wickford to the northeast and South Benfleet to the east.