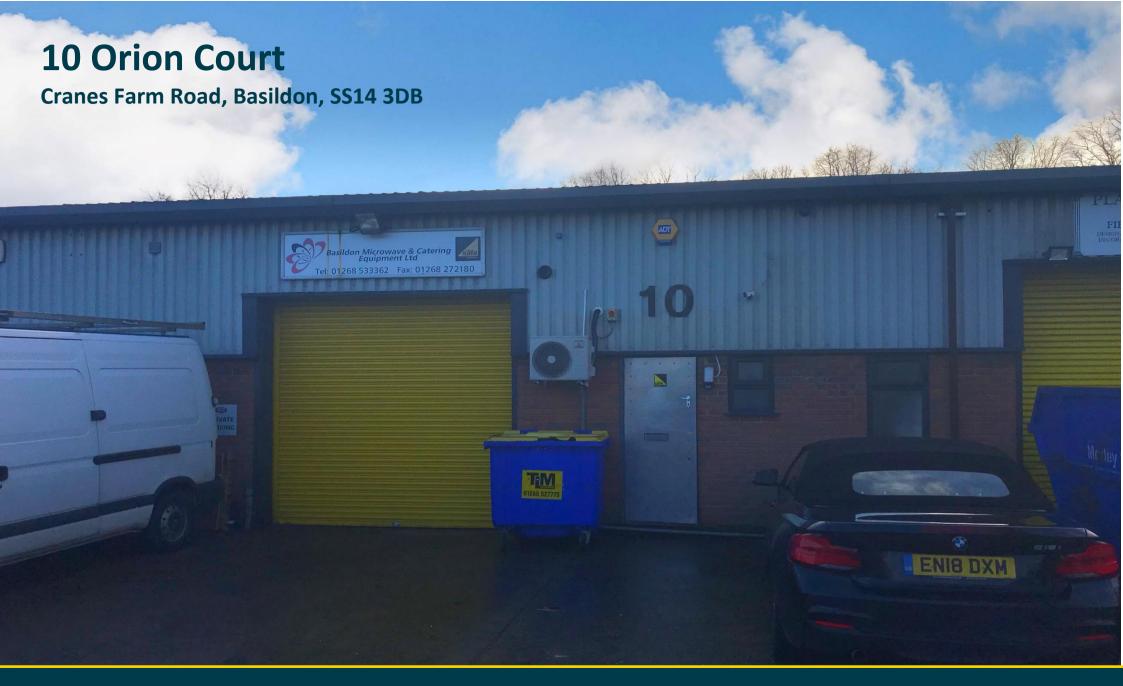

# 10 Orion Court Cranes Farm Road, Basildon, SS14 3DB

### Description

A mid-terraced, light industrial building which has brick built elevations, part external cladding and a steel frame roof structure. The ground floor is arranged to provide an open plan workshop area, storage, offices and kitchen/wc. At mezzanine level there is additional two offices and another storage area. Benefits include, an electric roller shutter (3m x 3m), gas central heating with modern boiler, CCTV & alarm system, air-conditioned office, single and 3 phase electric, and 6 allocated parking spaces, 4 of which are located to the rear of the property.