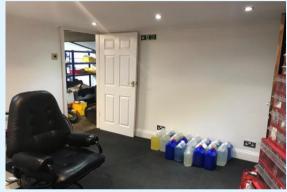

### Description

A mid-terraced, light industrial building which has brick built elevations, part external cladding and a steel frame roof structure. The ground floor is arranged to provide an open plan workshop area, storage, offices and kitchen/wc. At mezzanine level there is additional two offices and another storage area. Benefits include, an electric roller shutter (3m x 3m), gas central heating with modern boiler, CCTV & alarm system, air-conditioned office, single and 3 phase electric, and 6 allocated parking spaces, 4 of which are located to the rear of the property.