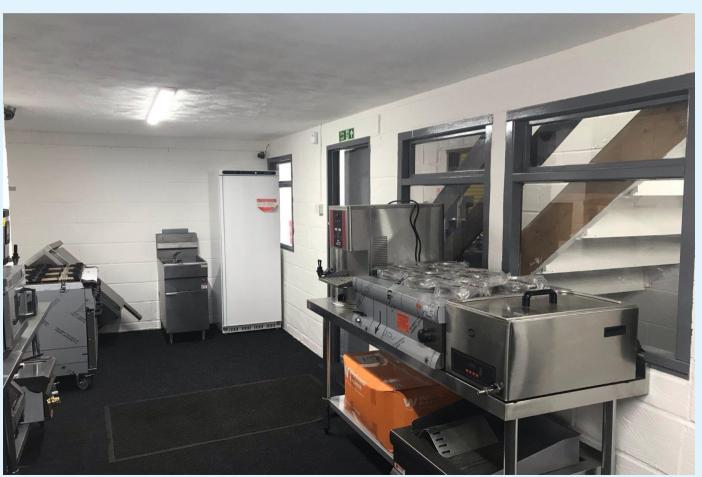

### Description

A mid-terraced, light industrial building which has brick built elevations, part external cladding and a steel frame roof structure. The ground floor is arranged to provide an open plan workshop area, storage, offices and kitchen/wc. At mezzanine level there is additional two offices and another storage area. Benefits include, an electric roller shutter (3m x 3m), gas central heating with modern boiler, CCTV & alarm system, air-conditioned office, single and 3 phase electric, and 6 allocated parking spaces, 4 of which are located to the rear of the property.