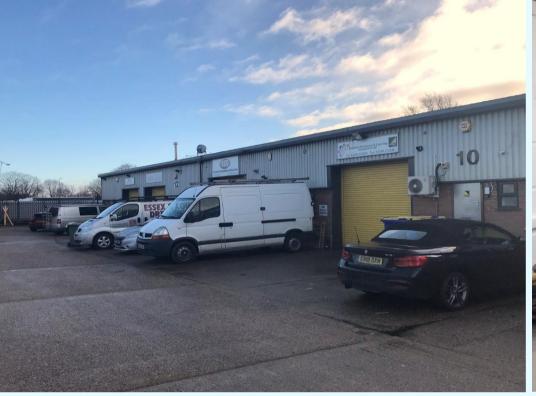

# 10 Orion Court Cranes Farm Road, Basildon, SS14 3DB

### Description

A mid-terraced, light industrial building which has brick built elevations, part external cladding and a steel frame roof structure. The ground floor is arranged to provide an open plan workshop area, storage, offices and kitchen/wc. At mezzanine level there is additional two offices and another storage area. Benefits include, an electric roller shutter (3m x 3m), gas central heating with modern boiler, CCTV & alarm system, air-conditioned office, single and 3 phase electric, and 6 allocated parking spaces, 4 of which are located to the rear of the property.

#### Location

The property is situated on Orion Court just off Cranes Farm Road, Basildon. It provides easy access to both the A13 and A127, with Basildon situated 25miles (40 km) east of Central London and 11 miles (18 km) south of the city of Chelmsford. Nearby towns include Billericay to the north, Wickford to the northeast and South Benfleet to the east.