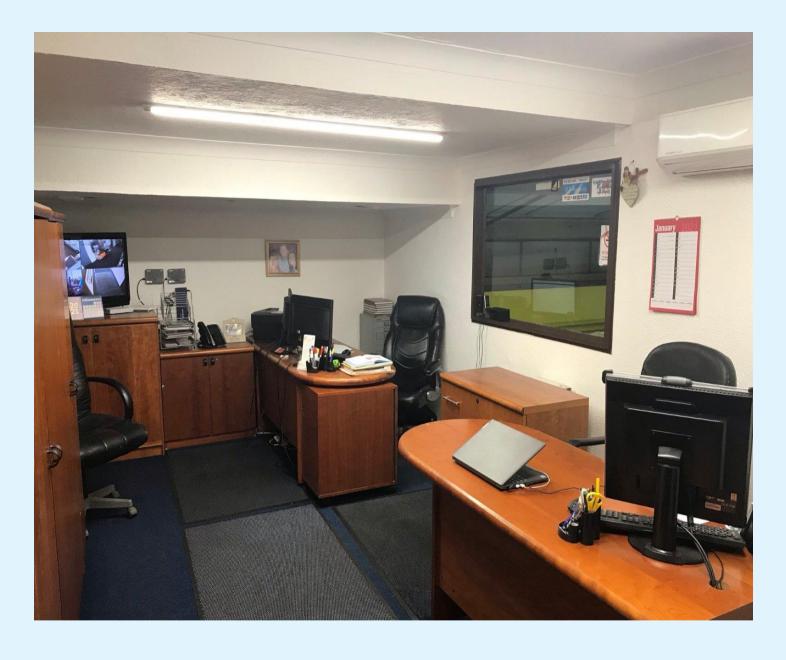

### Description

A mid-terraced, light industrial building which has brick built elevations, part external cladding and a steel frame roof structure. The ground floor is arranged to provide an open plan workshop area, storage, offices and kitchen/wc. At mezzanine level there is additional two offices and another storage area. Benefits include, an electric roller shutter (3m x 3m), gas central heating with modern boiler, CCTV & alarm system, air-conditioned office, single and 3 phase electric, and 6 allocated parking spaces, 4 of which are located to the rear of the property.