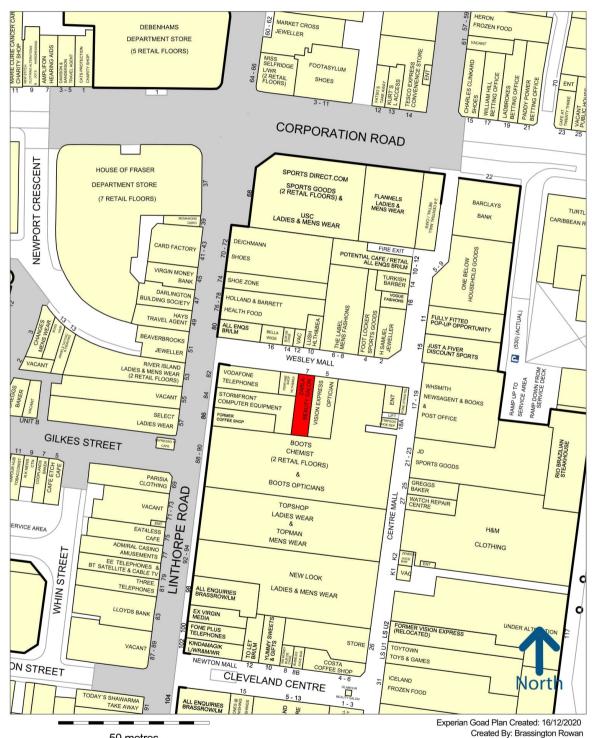

Providing c. **400,000 sq.ft** of retailing, The Cleveland Centre is **Middlesbrough's largest shopping centre** and benefits from a dedicated **600 space car park**.

Major tenants include Boots, Costa, H&M, JD Sports, New Look, Topshop/Topman and WH Smith. Retailers in close proximity include Vision Express and Holland & Barrett.

The subject property occupies a central position on Wesley Mall adjacent to **Perfume Shop** and opposite **Footlocker**, **H Samuel** and **Lush**.