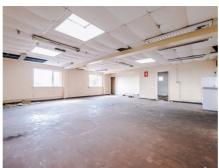

### Description

Venmore Commercial are delighted to offer to the rental market this large industrial warehouse in Skelmersdale. The property is situated in a well developed industrial location and has a total footage of 2154.04 sq m with the property consisting of; a warehouse with ancillary offices, off road parking and a large yard to the front of the premises. The property has a steel portal frame, concrete flooring and is secured with roller shutters.

## **Key Facts**

- Located In a Well Established Industrial Estate
- Total Floor Space of 2154.04 Sq Mts
- 24 Hour Access
- Staff Facilities
- Large Front Facing Yard

2154 sq mt

23185 sq ft

Leasehold

To Let