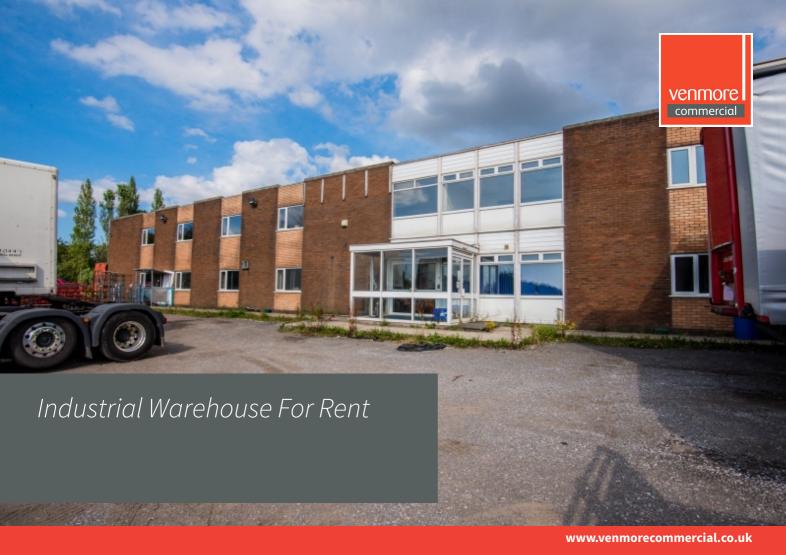

### Description

Venmore Commercial are delighted to offer to the rental market this large industrial warehouse in Skelmersdale. The property is situated in a well developed industrial location and has a total footage of 2154.04 sq m with the property consisting of; a warehouse with ancillary offices, off road parking and a large yard to the front of the premises. The property has a steel portal frame, concrete flooring and is secured with roller shutters.

The property has 24 hr access available and is secured with roller shutters. The property further benefits from 3 phrase electricity and strong transport links.

Enquiries are to be made strictly via Venmore Commercial - 0151 243 5325