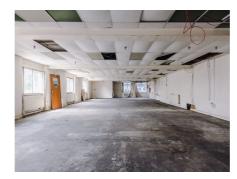

### Description

Venmore Commercial are delighted to offer to the rental market this large industrial warehouse in Skelmersdale. The property is situated in a well developed industrial location and has a total footage of 2154.04 sq m with the property consisting of; a warehouse with ancillary offices, off road parking and a large yard to the front of the premises. The property has a steel portal frame, concrete flooring and is secured with roller shutters.

### Accommodation

The accommodation has been measured on a net internal basis and comprises:

| Floor               | Size(sq ft) | Size(sq m)   |
|---------------------|-------------|--------------|
| Office & amp; Units | 23186 sq ft | 2154.04 sq m |
|                     |             |              |
| Total               | 23186 sq ft | 2154.04 sq m |