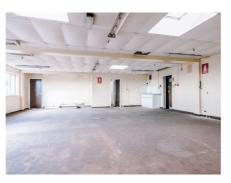

### Description

Venmore Commercial are delighted to offer to the rental market this large industrial warehouse in Skelmersdale. The property is situated in a well developed industrial location and has a total footage of 2154.04 sq m with the property consisting of; a warehouse with ancillary offices, off road parking and a large yard to the front of the premises. The property has a steel portal frame, concrete flooring and is secured with roller shutters.

## **Key Facts**

- Located In a Well Established Industrial Estate
- Total Floor Space of 2154.04 Sq Mts
- 24 Hour Access
- Staff Facilities
- Large Front Facing Yard

2154 sq mt

23185 sq ft

Leasehold

To Let