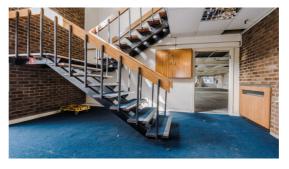

### Description

Venmore Commercial are delighted to offer to the rental market this large industrial warehouse in Skelmersdale. The property is situated in a well developed industrial location and has a total footage of 2154.04 sq m with the property consisting of; a warehouse with ancillary offices, off road parking and a large yard to the front of the premises. The property has a steel portal frame, concrete flooring and is secured with roller shutters.

## **Key Facts**

- Located In a Well Established Industrial Estate
- Total Floor Space of 2154.04 Sq Mts
- 24 Hour Access
- Staff Facilities
- Large Front Facing Yard

2154 sq mt

23185 sq ft

Leasehold

To Let