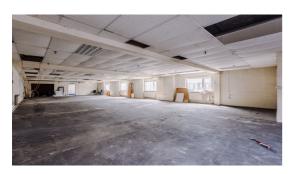

### Description

Venmore Commercial are delighted to offer to the rental market this large industrial warehouse in Skelmersdale. The property is situated in a well developed industrial location and has a total footage of 2154.04 sq m with the property consisting of; a warehouse with ancillary offices, off road parking and a large yard to the front of the premises. The property has a steel portal frame, concrete flooring and is secured with roller shutters.

## **Key Facts**

- Located In a Well Established Industrial Estate
- Total Floor Space of 2154.04 Sq Mts
- 24 Hour Access
- Staff Facilities
- Large Front Facing Yard

2154 sq mt

23185 sq ft

Leasehold

To Let