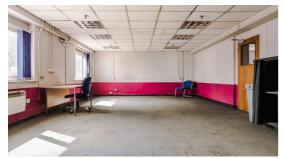

### Description

Venmore Commercial are delighted to offer to the rental market this large industrial warehouse in Skelmersdale. The property is situated in a well developed industrial location and has a total footage of 2154.04 sq m with the property consisting of; a warehouse with ancillary offices, off road parking and a large yard to the front of the premises. The property has a steel portal frame, concrete flooring and is secured with roller shutters.

## **Key Facts**

- Located In a Well Established Industrial Estate
- Total Floor Space of 2154.04 Sq Mts
- 24 Hour Access
- Staff Facilities
- Large Front Facing Yard

2154 sq mt

23185 sq ft

Leasehold

To Let