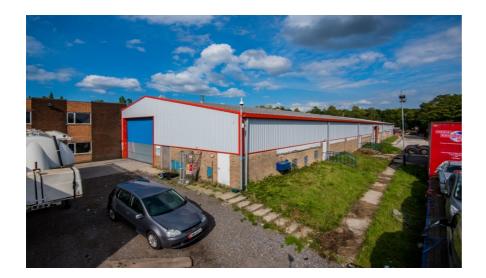

### Description

Venmore Commercial are delighted to offer to the rental market this large industrial warehouse in Skelmersdale. The property is situated in a well developed industrial location and has a total footage of 2154.04 sq m with the property consisting of; a warehouse with ancillary offices, off road parking and a large yard to the front of the premises. The property has a steel portal frame, concrete flooring and is secured with roller shutters.

## **Key Facts**

- Located In a Well Established Industrial Estate
- Total Floor Space of 2154.04 Sq Mts
- 24 Hour Access
- Staff Facilities
- Large Front Facing Yard

2154 sq mt

23185 sq ft

Leasehold

To Let