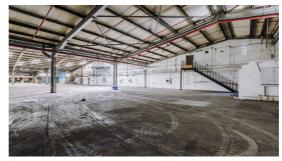

### Description

Venmore Commercial are delighted to offer to the rental market this large industrial warehouse in Skelmersdale. The property is situated in a well developed industrial location and has a total footage of 2154.04 sq m with the property consisting of; a warehouse with ancillary offices, off road parking and a large yard to the front of the premises. The property has a steel portal frame, concrete flooring and is secured with roller shutters.

## **Key Facts**

- Located In a Well Established Industrial Estate
- Total Floor Space of 2154.04 Sq Mts
- 24 Hour Access
- Staff Facilities
- Large Front Facing Yard

2154 sq mt

23185 sq ft

Leasehold

To Let