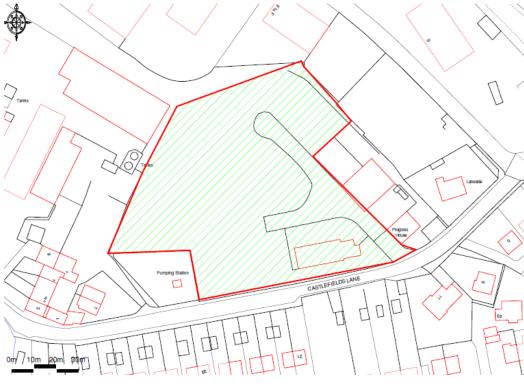

# **FOR SALE**

Development land adjacent to Castlefields Industrial Estate, Castlefield Lane, Crossflatts, Bingley

- Potential Commercial/Residential Site subject to necessary planning consents being obtained
- Previous planning history consent for 8 B1/B8 units was granted on the 10<sup>th</sup> August 2008 reference 08/05572/OUT.
- Adjacent to both housing and Castlefields Industrial Estate
- Site area approximately 2 acres
- Good access to all amenities
- Walking distance of Crossflatts Station and close to the Aire Valley Road
- Guide price £300,000

#### Description

The site is essentially level in nature and extends to approximately 2 acres. It incorporates a small industrial building and in any redevelopment we would anticipate demolition of this building. Previously planning permission was granted for the erection of 8 Units for B1 and B8 purposes. The permission was numbered 08/05572/OUT and dated 10<sup>th</sup> August 2008. That permission is now out of time.

In our opinion the site would suit redevelopment for commercial purposes. Additionally it is close to existing housing and this combined with its close proximity to Crossflatts Station provides a good platform for residential development as an alternative.