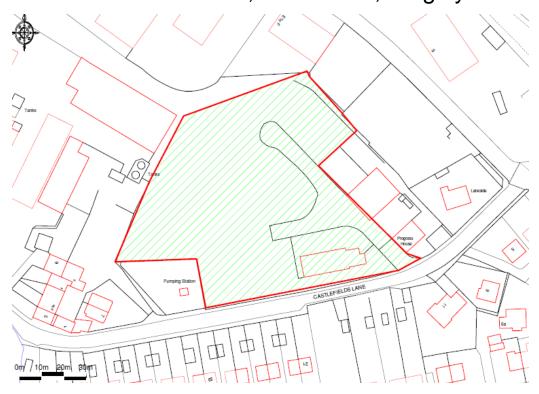

# **FOR SALE**

Development land adjacent to Castlefields Industrial Estate, Castlefield Lane, Crossflatts, Bingley

- Potential Commercial/Residential Site subject to necessary planning consents being obtained
- Previous planning history consent for 8 B1/B8 units was granted on the 10<sup>th</sup> August 2008 reference 08/05572/OUT.
- Adjacent to both housing and Castlefields Industrial Estate
- Site area approximately 2 acres
- Good access to all amenities
- Walking distance of Crossflatts Station and close to the Aire Valley Road
- Guide price £300,000

#### Description

The site is essentially level in nature and extends to approximately 2 acres. It incorporates a small industrial building and in any redevelopment we would anticipate demolition of this building. Previously planning permission was granted for the erection of 8 Units for B1 and B8 purposes. The permission was numbered 08/05572/OUT and dated 10<sup>th</sup> August 2008. That permission is now out of time.

In our opinion the site would suit redevelopment for commercial purposes. Additionally it is close to existing housing and this combined with its close proximity to Crossflatts Station provides a good platform for residential development as an alternative.