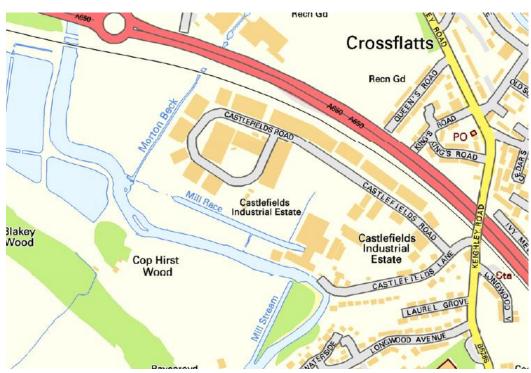

#### Location

The site is situated at Crossflatts, within walking distance of Crossflatts Station and around a mile to the north of Bingley. The Aire Valley Road (A650 T) is around 1 mile away and provides excellent road links to all Airedale business centers and motorways beyond. Keighley is a little over 2 miles to the west.

Crossflatts is essentially residential in nature although the subject site lies adjacent to the popular Crossflatts Industrial Estate.