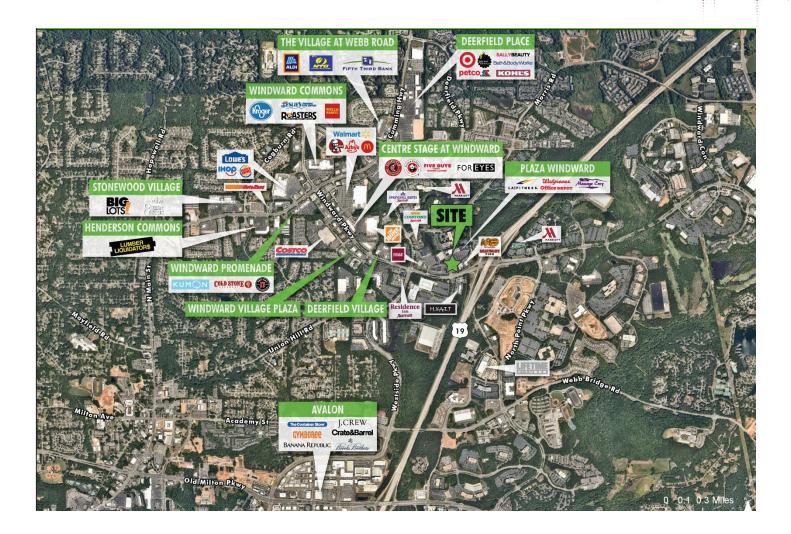

### **PROPERTY INFO**

Located in Alpharetta on a busy commercial corridor.

Freestanding building with excellent access and visibility.

- + Rate: \$42 PSF net
- + Size: 3,820 SF on 1.1 acre
- + Term: 5/31/2027 lease expiration
- + Zoned: C1
- + Parking: 20 spaces

## FOR SUBLEASE Former Bank Building