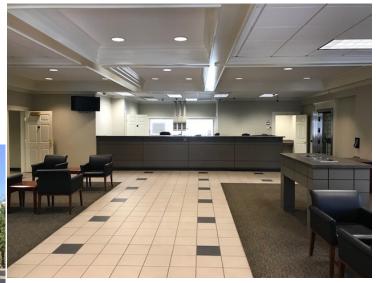

### **PROPERTY INFO**

Located in Alpharetta on a busy commercial corridor.

Freestanding building with excellent access and visibility.

- + Rate: \$42 PSF net
- + Size: 3,820 SF on 1.1 acre
- + Term: 5/31/2027 lease expiration
- + Zoned: C1
- + Parking: 20 spaces