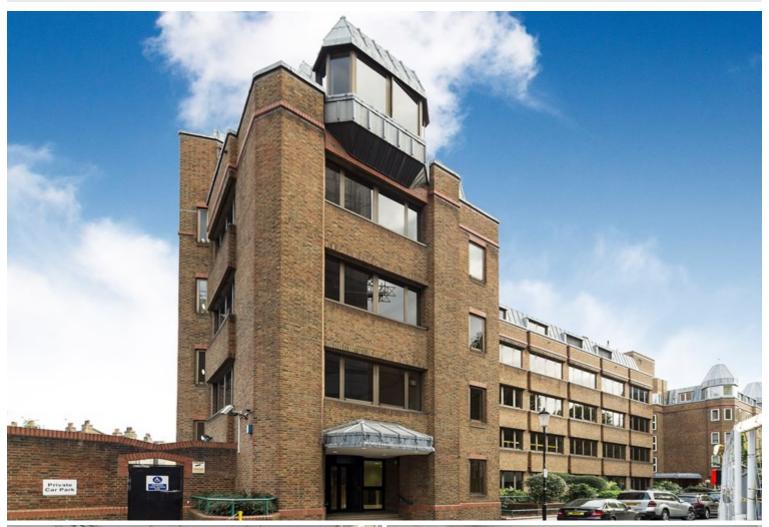

#### **7 HOLBEIN PLACE, LONDON SW1W 8NR**

#### **1** DESCRIPTION

No.7 is situated on the east side of Holbein Place, just to the south of Sloane Square Underground and a fifteen minute walk from Victoria Station. Local amenity is outstanding, with well known retailers such as Peter Jones, Moniker Vinader and Calvin Klein nearby, as well as a host of world class bars and restaurants.

No. 7 Holbein Place is a well-located modern office building with a smart manned reception, and offers fitted office floors from 2,600 sq ft to 4,600 Sq Ft for terms certain to January 2021. There is presently a 100MB BT Fibre line in the building, which we believe can be increased to 1GB.