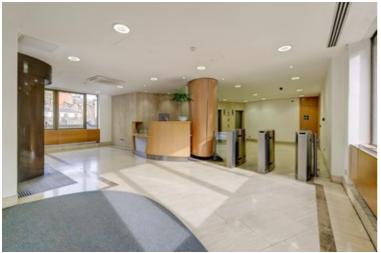

No. 7 Holbein Place is a well-located modern office building with a smart manned reception, and offers fitted office floors from 2,600 sq ft to 4,600 Sq Ft for terms certain to January 2021. There is presently a 100MB BT Fibre line in the building, which we believe can be increased to 1GB.

### **AMENITIES**

- Modern office building
- Manned reception
- Air conditioning
- Full accessed raised floors
- LG7 compatible lighting
- High levels of natural light
- Fitted office floors
- 100MB BT Fibre