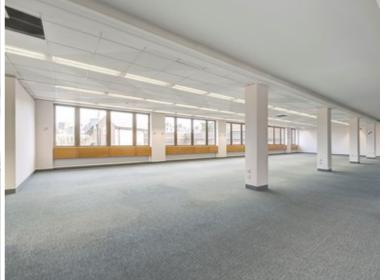

No. 7 Holbein Place is a well-located modern office building with a smart manned reception, and offers fitted office floors from 2,600 sq ft to 4,600 Sq Ft for terms certain to January 2021. There is presently a 100MB BT Fibre line in the building, which we believe can be increased to 1GB.

### **AMENITIES**

- Modern office building
- Manned reception
- Air conditioning
- Full accessed raised floors
- LG7 compatible lighting
- High levels of natural light
- Fitted office floors
- 100MB BT Fibre