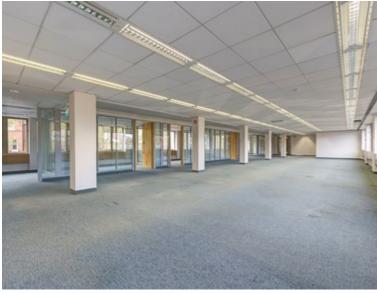

No. 7 Holbein Place is a well-located modern office building with a smart manned reception, and offers fitted office floors from 2,600 sq ft to 4,600 Sq Ft for terms certain to January 2021. There is presently a 100MB BT Fibre line in the building, which we believe can be increased to 1GB.

### **AMENITIES**

- Modern office building
- Manned reception
- Air conditioning
- Full accessed raised floors
- LG7 compatible lighting
- High levels of natural light
- Fitted office floors
- 100MB BT Fibre