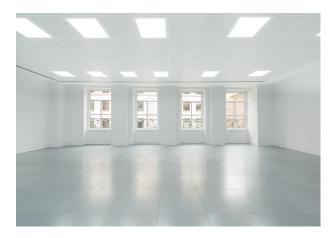

#### Description

12 Berkeley Street provides modern, Grade A office space behind a restored Portland stone façade. The reception and common parts have recently been refurbished.

The 4th floor has been newly refurbished to comprise high-quality, open plan office space.

#### **Specification**

Commissionaire LG7 compliant lighting Open-plan format New suspended ceiling 10 person passenger lift New accessible raised floors 4-pipe fan-coil air conditioning WCs on each floor in the common parts and 1 demised WC and shower on the 4th