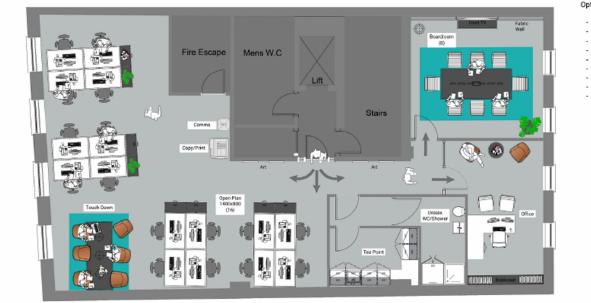

Proposed Layout 02 - Fourth Floor Address: 12 Berkley Street, London approx area : 149 m² / 1,603 ft<sup>2</sup>

0m 5m SCALE BAR 1:50

Option 02:

- Lounge Boardroom (i Office Open Plan (1 Touch Down Tea Point Unisex Show Copy/Print Comms Racl