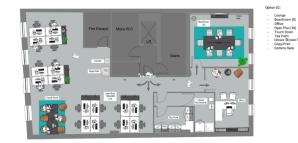

Proposed Layout 02 - Fourth Floor Address: 12 Berkley Street, London approx area : 149 m² / 1,603 ft<sup>2</sup>

0m 5m SCALE BAR 1:50

Option 02:

- Lounge Boardroom (i Office Open Plan (1 Touch Down Tea Point Unisex Show Copy/Print Comms Racl