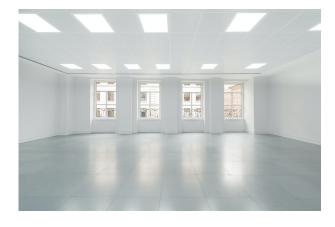

#### Description

12 Berkeley Street provides modern, Grade A office space behind a restored Portland stone façade. The reception and common parts have recently been refurbished.

The 4th floor has been newly refurbished to comprise high-quality, open plan office space.

#### Accommodation

The accommodation comprises of the following

| Name  | Sq ft | Sq m   | Availability |
|-------|-------|--------|--------------|
| 4th   | 1,460 | 135.64 | Available    |
| Total | 1,460 | 135.64 |              |

#### **Specification**

Commissionaire LG7 compliant lighting Open-plan format New suspended ceiling 10 person passenger lift New accessible raised floors 4-pipe fan-coil air conditioning WCs on each floor in the common parts and 1 demised WC and shower on the 4th