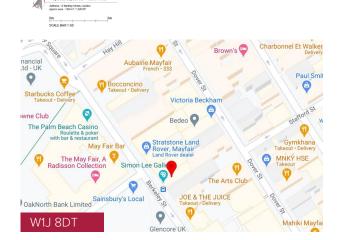

#### Location

The property is located on the east side of Berkeley Street opposite the junction with Stratton Street and close to Berkeley Square, in Mayfair. Green Park underground station (Jubilee, Victoria and Piccadilly lines) is a short walk away.