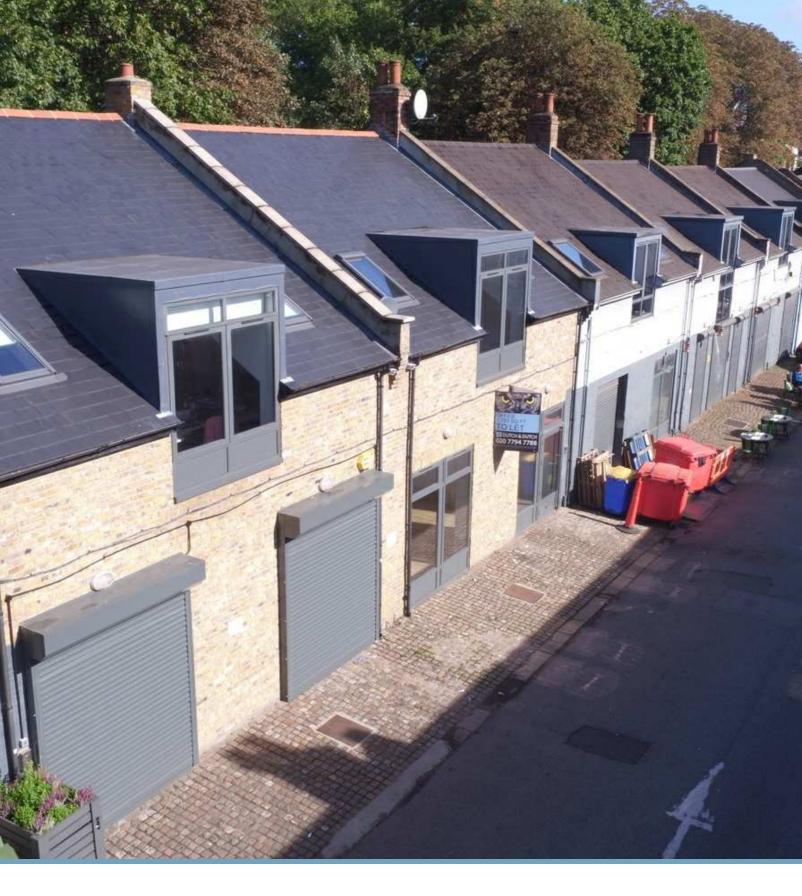

## Self Contained Office Building

Lonsdale Road is a private road within a minute's walk of Salusbury Road that offers many shop's, bars, restaurants and cafes.

This self-contained office building is set over ground and first floors.

The ground floor benefits from two WC's and a kitchenette. Whilst the first floor has high ceiling with lots of natural light.

Other benefits include gas central heating, wood effect flooring, double glazing and is available now.

### **Highlights**

- Self contained building
- Private road
- Open plan throughout
- Male and Female WC's
- Good natural light
- Available now