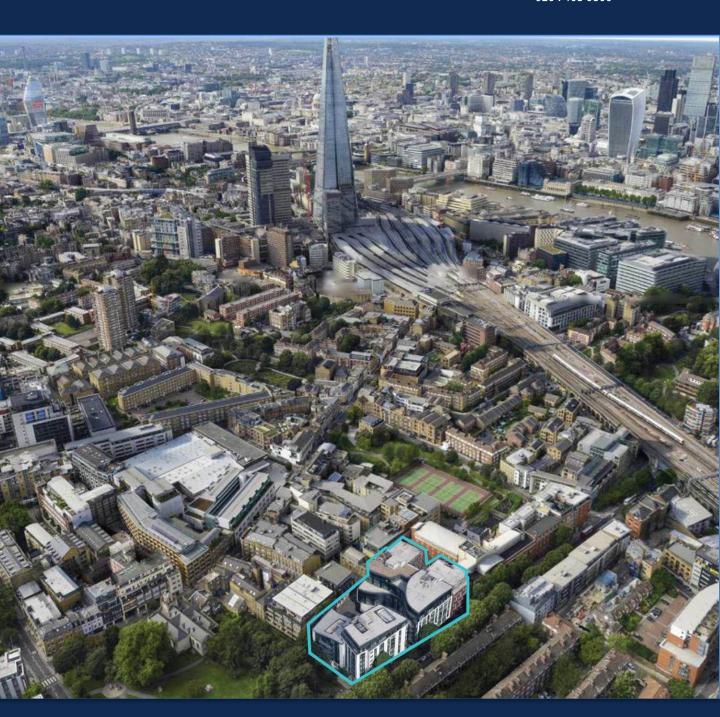

#### LOCATION

The property is located on Tower Bridge Road linking directly to Bermondsey Street via Newhams Row. Bermondsey Street has developed a brand for creative businesses, excellent restaurants and a vibrant evening trade, among cultural destinations such as the White Cube Gallery. The area has benefitted from extensive regeneration, with a further provision of over 1,900 new homes and around 25,000 new jobs planned by 2026.