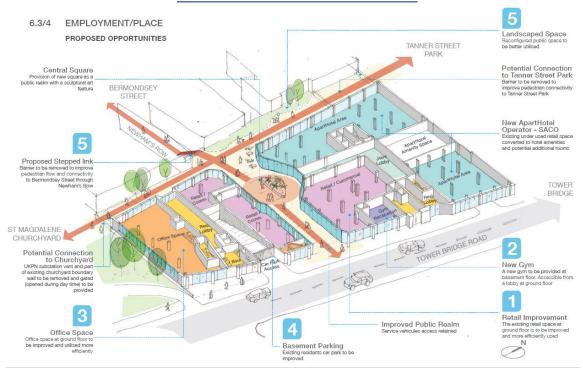

#### **DIAGRAM OF PEDESTRIANSED AREA**

The units are found within a pedestrianized area which will also include an aparthotel and gym among the surrounding offices, restaurants and retail.

#### DESCRIPTION

The commercial units available measure 18,954 sq ft in total. All units allow for office, shop and restaurant use. A separate gym is also included within the portfolio.

Divided into 5 separate units which comprise basement, ground and first floor levels, the units are available in shell and core condition. The landlord is willing to fit out by separate arrangement.