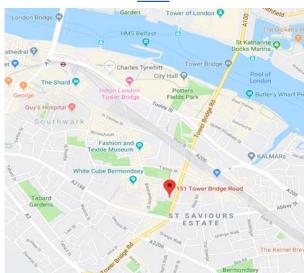

#### MAP

#### LOCATION

The property is located on Tower Bridge Road linking directly to Bermondsey Street via Newhams Row. Bermondsey Street has developed a brand for creative businesses, excellent restaurants and a vibrant evening trade, among cultural destinations such as the White Cube Gallery. The area has benefitted from extensive regeneration, with a further provision of over 1,900 new homes and around 25,000 new jobs planned by 2026.