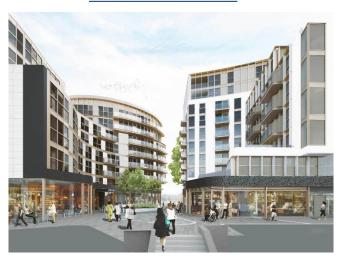

### COMPUTER GENERATED IMAGE OF PEDESTRIANSED AREA

The units are found within a pedestrianized area which will also include an aparthotel and gym among the surrounding offices, restaurants and retail.