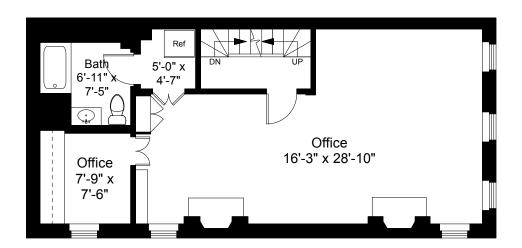

## Completed: November 2017

Note: Dimensions are not guaranteed and are provided for informational purposes only. Individual room dimensions are not used to calculate overall square footage.

Third Floor Plan
Ceiling Height = 7'-4"

Fourth Floor Plan
Ceiling Height = 7'-3"

105 Revere Street Boston, MA 02114

Z S

## Completed: November 2017

Note: Dimensions are not guaranteed and are provided for informational purposes only. Individual room dimensions are not used to calculate overall square footage.

2