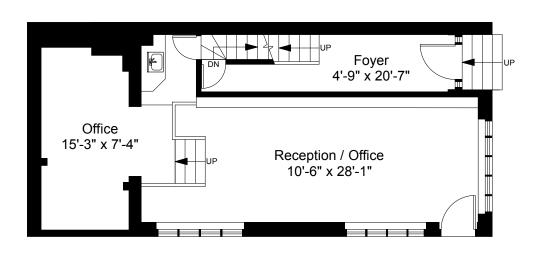

<u>First Floor Plan</u> Ceiling Height = 12'-9"

Second Floor Plan
Ceiling Height = 9'-3"

105 Revere Street Boston, MA 02114

## Completed: November 2017

Note: Dimensions are not guaranteed and are provided for informational purposes only. Individual room dimensions are not used to calculate overall square footage.

Third Floor Plan
Ceiling Height = 7'-4"