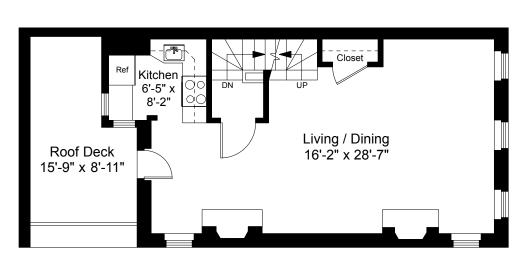

<u>First Floor Plan</u> Ceiling Height = 12'-9"

Second Floor Plan
Ceiling Height = 9'-3"

105 Revere Street Boston, MA 02114

## Completed: November 2017

Note: Dimensions are not guaranteed and are provided for informational purposes only. Individual room dimensions are not used to calculate overall square footage.

Third Floor Plan
Ceiling Height = 7'-4"