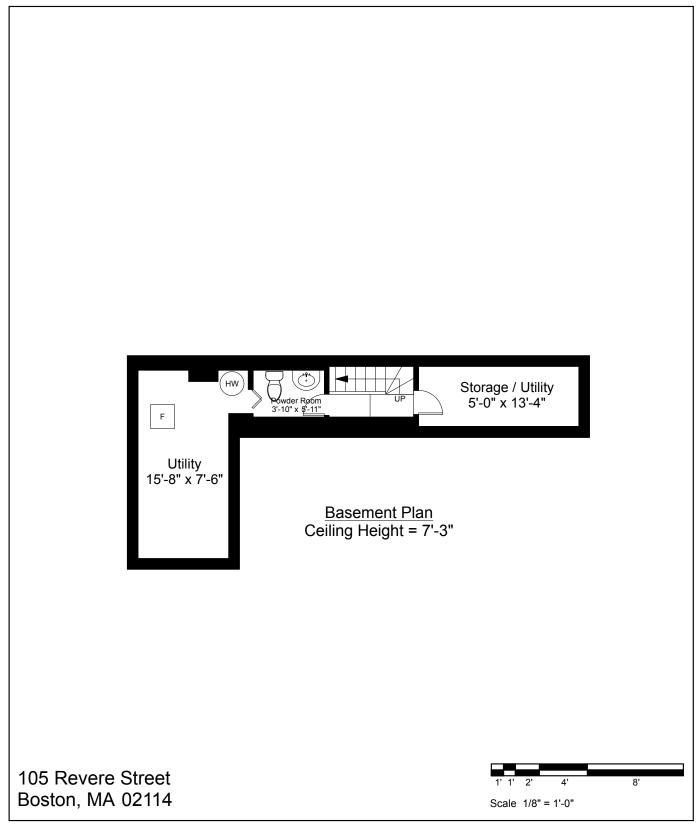

Fourth Floor Plan
Ceiling Height = 7'-3"

105 Revere Street Boston, MA 02114

Z S