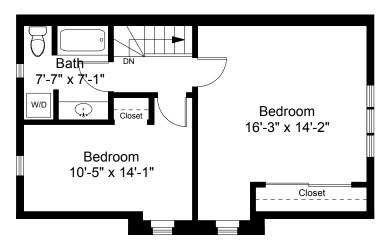

## Completed: November 2017

Note: Dimensions are not guaranteed and are provided for informational purposes only. Individual room dimensions are not used to calculate overall square footage.

Third Floor Plan
Ceiling Height = 7'-4"

## Completed: November 2017

Note: Dimensions are not guaranteed and are provided for informational purposes only. Individual room dimensions are not used to calculate overall square footage.

2