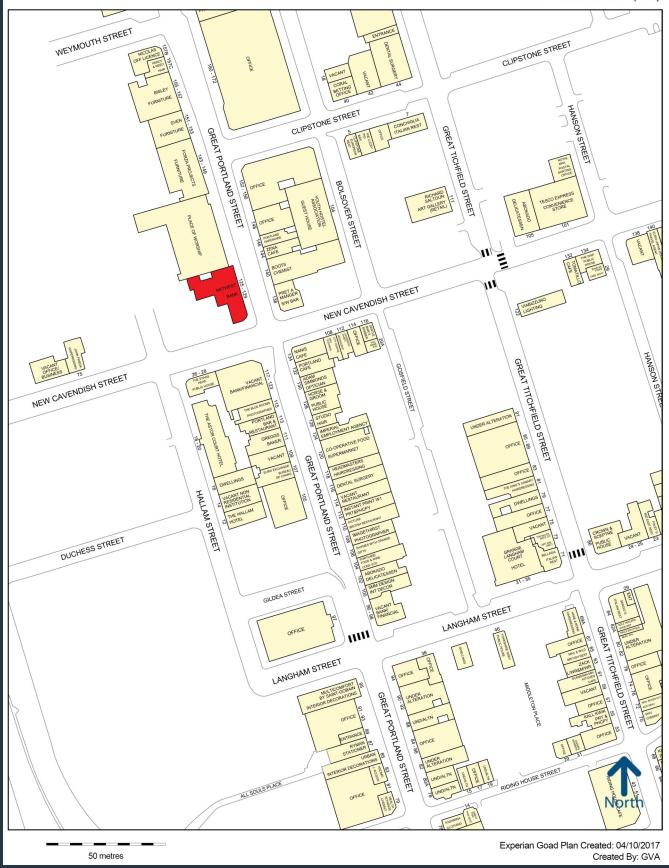

# **Description**

The subject property is located on Great Portland Street in the City of Westminster 0.5 miles north of Oxford Street. The property holds a prominent location on the corner of where Great Portland Street and New Cavendish Street meet. It is located 0.3 miles south of Great Portland Street Tube Station. Nearby occupiers include Pret A Manger, Greggs, Co-operative food and a number of showroom premises.