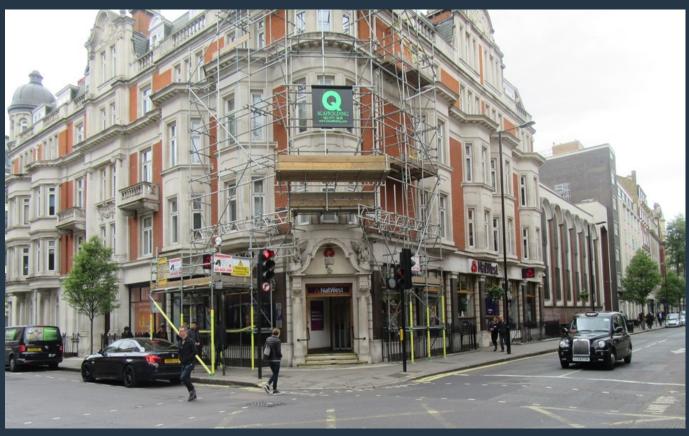

# **Description**

The subject property is located on Great Portland Street in the City of Westminster 0.5 miles north of Oxford Street. The property holds a prominent location on the corner of where Great Portland Street and New Cavendish Street meet. It is located 0.3 miles south of Great Portland Street Tube Station. Nearby occupiers include Pret A Manger, Greggs, Co-operative food and a number of showroom premises.