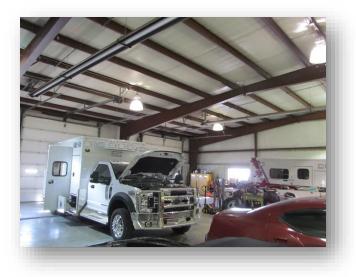

**Description:** York is a thriving city between Lincoln and Grand Island, NE. Many new businesses are locating to this area. The property is best suited for an automotive, RV. trucking or agricultural business. The building is 11,000 sq ft with 4,950 sq ft in office/showroom and over 6,000 sq ft of heated shop. The building has an insulated shop with 3 overhead doors, multiple offices, reception area, conference room, breakroom, ample storage, large showroom, handicap restrooms, a large concrete parking area as well as about 4.0 acres of bare land south and west of the building. Furniture and equipment may be purchased separately.