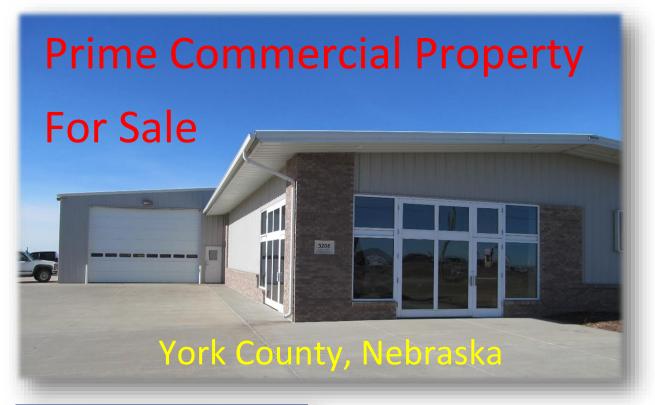

**Location:** Located <sup>3</sup>/<sub>4</sub> mile north of the I-80 exit on Highway 81. The property is on the west side of Hwy 81 and across the highway from the Holthus Convention Center

**Legal Description:** Lot 1 Staehrway Business Park, City of York, NE and Irregular Tract #17 in the South <sup>1</sup>/<sub>2</sub> of the Southeast <sup>1</sup>/<sub>4</sub> of 13-10-3, York County, NE, containing 6.56 acres, more or less.

**Description:** York is a thriving city between Lincoln and Grand Island, NE. Many new businesses are locating to this area. The property is best suited for an automotive, RV. trucking or agricultural business. The building is 11,000 sq ft with 4,950 sq ft in office/showroom and over 6,000 sq ft of heated shop. The building has an insulated shop with 3 overhead doors, multiple offices, reception area, conference room, breakroom, ample storage, large showroom, handicap restrooms, a large concrete parking area as well as about 4.0 acres of bare land south and west of the building. Furniture and equipment may be purchased separately.