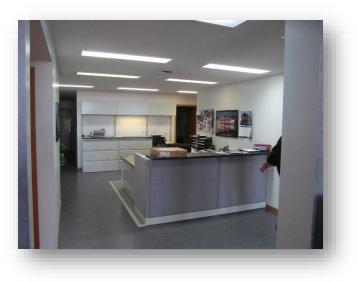

**Description:** York is a thriving city between Lincoln and Grand Island, NE. Many new businesses are locating to this area. The property is best suited for an automotive, RV. trucking or agricultural business. The building is 11,000 sq ft with 4,950 sq ft in office/showroom and over 6,000 sq ft of heated shop. The building has an insulated shop with 3 overhead doors, multiple offices, reception area, conference room, breakroom, ample storage, large showroom, handicap restrooms, a large concrete parking area as well as about 4.0 acres of bare land south and west of the building. Furniture and equipment may be purchased separately.