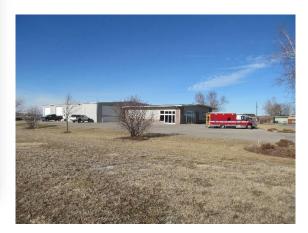

**Description:** York is a thriving city between Lincoln and Grand Island, NE. Many new businesses are locating to this area. The property is best suited for an automotive, RV. trucking or agricultural business. The building is 11,000 sq ft with 4,950 sq ft in office/showroom and over 6,000 sq ft of heated shop. The building has an insulated shop with 3 overhead doors, multiple offices, reception area, conference room, breakroom, ample storage, large showroom, handicap restrooms, a large concrete parking area as well as about 4.0 acres of bare land south and west of the building. Furniture and equipment may be purchased separately.