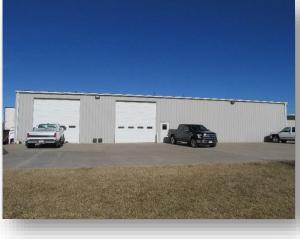

**Description:** York is a thriving city between Lincoln and Grand Island, NE. Many new businesses are locating to this area. The property is best suited for an automotive, RV. trucking or agricultural business. The building is 11,000 sq ft with 4,950 sq ft in office/showroom and over 6,000 sq ft of heated shop. The building has an insulated shop with 3 overhead doors, multiple offices, reception area, conference room, breakroom, ample storage, large showroom, handicap restrooms, a large concrete parking area as well as about 4.0 acres of bare land south and west of the building. Furniture and equipment may be purchased separately.