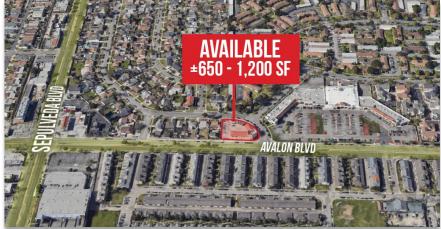

#### **AREA AMENITIES**

- Major grocery stores, restaurants, and health/hospitals nearby
- Some notable retailers include Albertsons, Jack in the Box, Jollibee, Starbucks, Planet Fitness, McDonalds, Bank of America