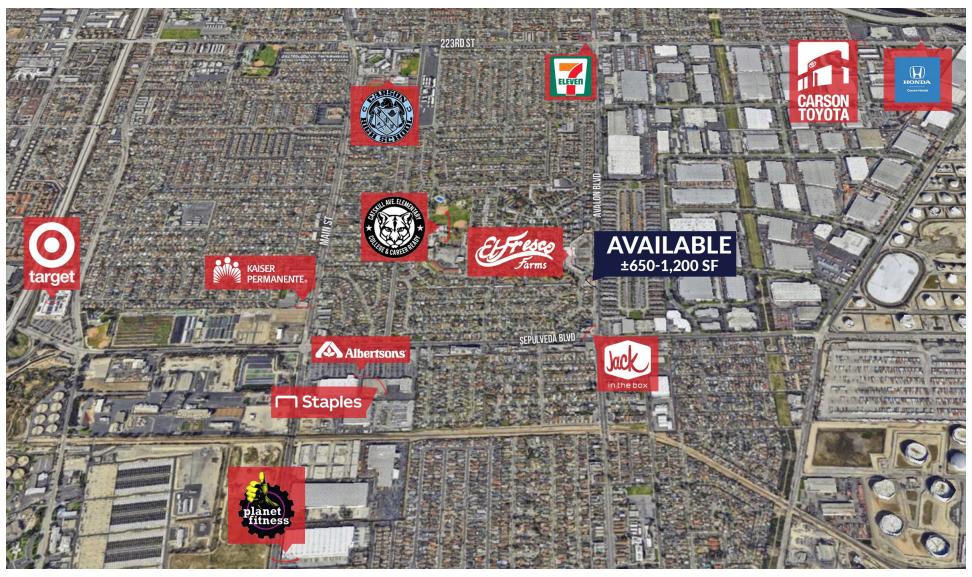

#### **AREA AMENITIES**

- Major grocery stores, restaurants, and health/hospitals nearby
- Some notable retailers include Albertsons, Jack in the Box, Jollibee, Starbucks, Planet Fitness, McDonalds, Bank of America