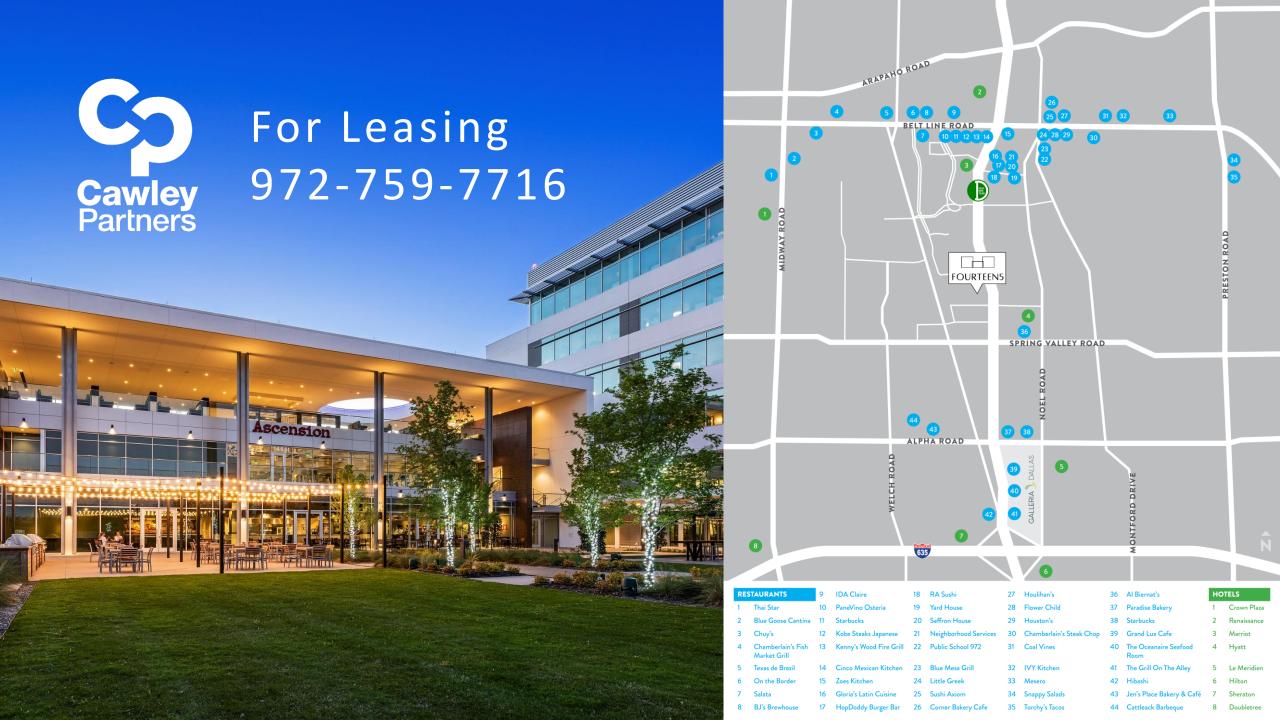

FOURTEEN5 is an office park containing two, 240,000 square foot, 6-story buildings, built in phases, and a 3-story amenity building.

FOURTEEN5 is located on Dallas Parkway and is accessible to a highly diverse and talented work force. Phase I has delivered and Phase II is in design.

## **Availabilities**