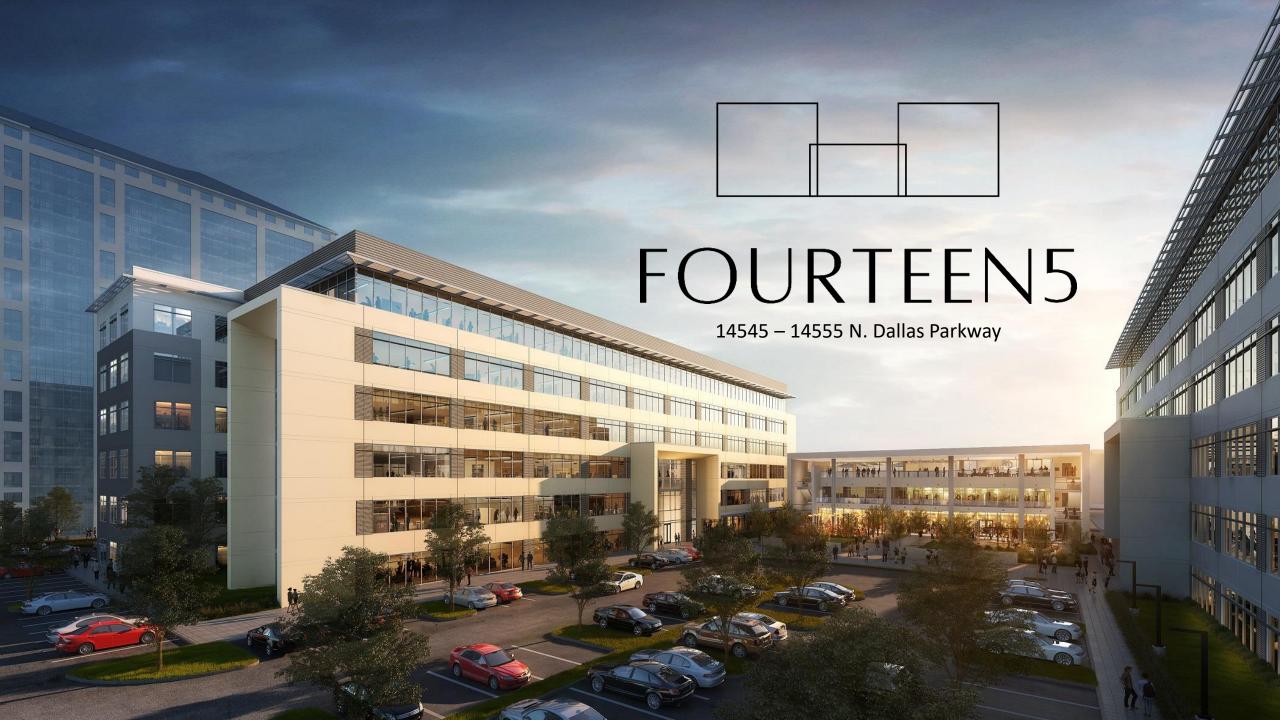

FOURTEEN5 is an office park containing two, 240,000 square foot, 6-story buildings, built in phases, and a 3-story amenity building.

FOURTEEN5 is located on Dallas Parkway and is accessible to a highly diverse and talented work force. Phase I has delivered and Phase II is in design.

Phase I - 14555

95% Leased (In leases to 98%)

Phase II - 14545

0% Leased (Delivering Q3/Q4 2020)