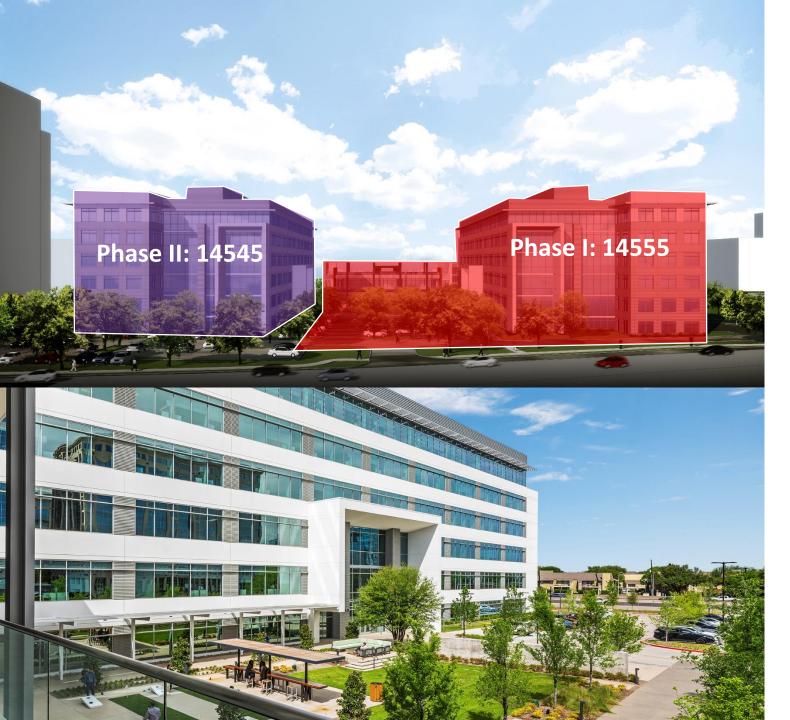

Phase I - 14555

95% Leased (In leases to 98%)

Phase II - 14545

0% Leased (Delivering Q3/Q4 2020)