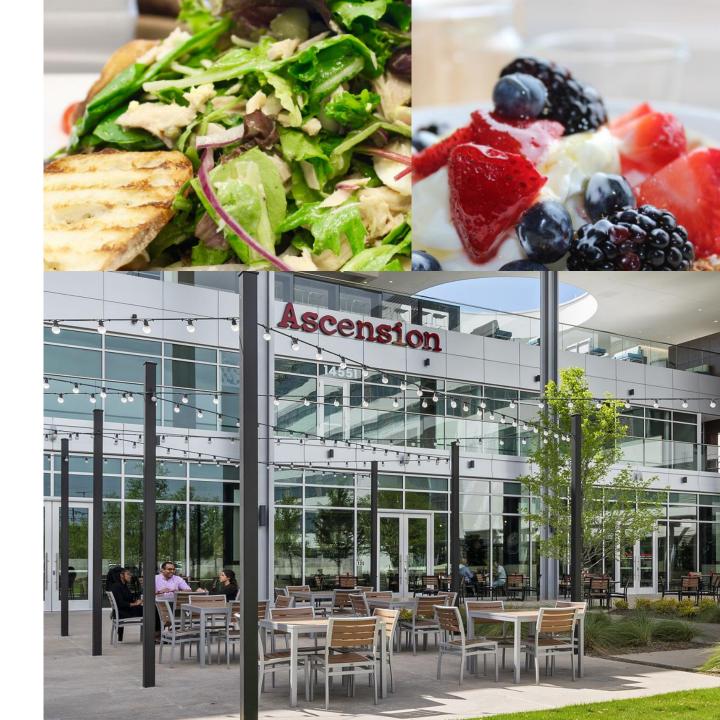

### Level 1: Restaurant

Having a food option on site is good. But having a farm-to-table restaurant that provides world-class service and gourmet coffee on site is huge. **Ascension** is on the first floor, and we couldn't be more excited about it.

From catering your next customer event to breakfast for your small group, the food and experience will exceed your expectations.

Level 2: Fitness Center with Locker Rooms

Level 3: Rooftop Lounge