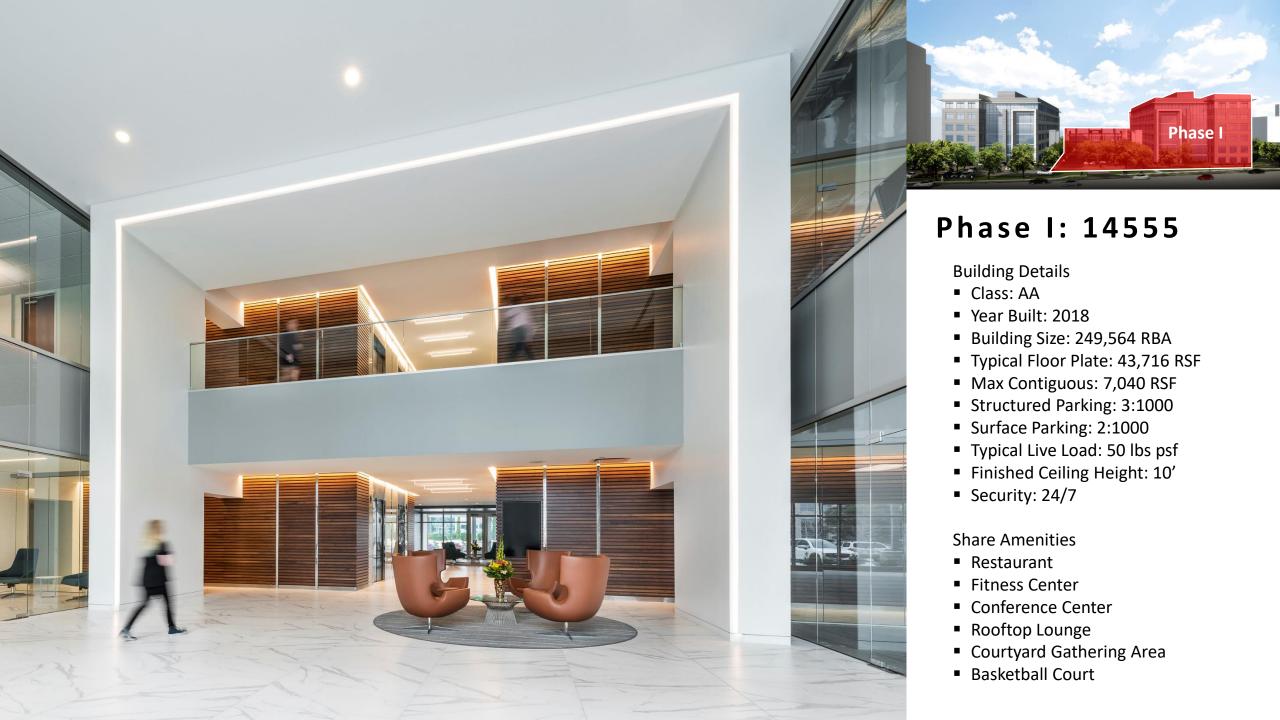

#### Phase I: 14555

Suite 350: 7,040 RSFSuite 146: 3,804 RSF

### Phase II: 14545

**Building Details** 

Class: AA

Delivery: Q3/Q4 2020

■ Building Size: 239,909 RBA

■ Typical Floor Plate: 41,661 RSF

■ Max Contiguous: 239,909 RSF

■ Structured Parking: 3:1000

■ Surface Parking: 2:1000

■ Typical Live Load: 50 lbs psf

■ Finished Ceiling Height: 10′

Security: 24/7

#### **Share Amenities**

- Restaurant
- Fitness Center
- Conference Center
- Rooftop Lounge
- Courtyard Gathering Area
- Basketball Court