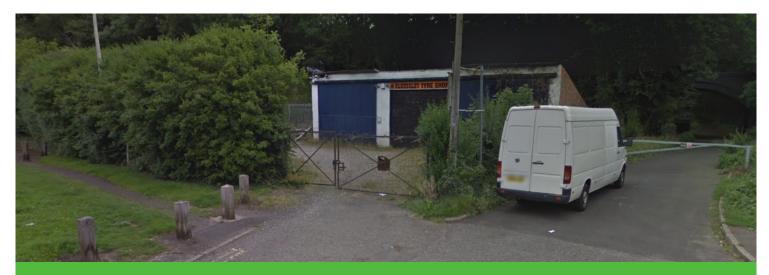

# **Description**

The property comprises a former workshop premises of brick construction with mono pitch roof over and roller shutter to the front. The property does require refurbishment and the landlord is prepared to carry out various works in line with a potential tenants requirements. Externally there is a good sized level and fenced yard on a site area of approximately 0.25 acres.