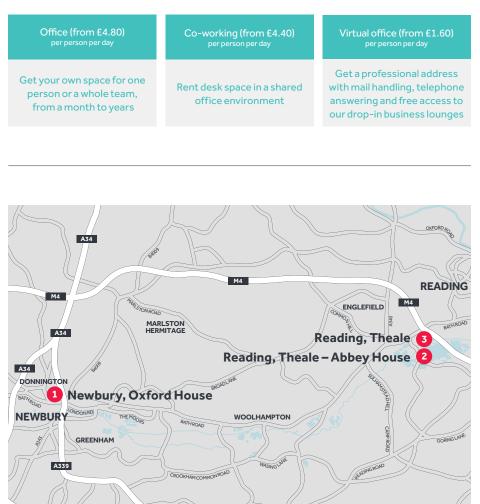

Visit one of our 3 locations in Newbury or Theale. 0800 756 2501 regus.co.uk

#### We give three easy options. With all-inclusive pricing.

### 1. Newbury, Oxford House

#### Oxford House, 12 – 20 Oxford Street, Newbury RG14 1JB

Place your business at the crossroads of southern England at this centre, less than an hour from London, Oxford and Bristol.

## 2. Reading, Theale – Abbey House

#### 1650 Arlington Business Park, Theale, Reading RG7 4SA

Reached from junction 12 of the M4, this centre offers great connectivity from its lakeside location and has plenty of parking.

## 3. Reading, Theale

#### 1210 Parkview, Arlington Business Park, Theale, Reading RG7 4TY

This centre is on a well-known business park in Reading among blue-chip companies along the M4 – England's 'silicon corridor'.