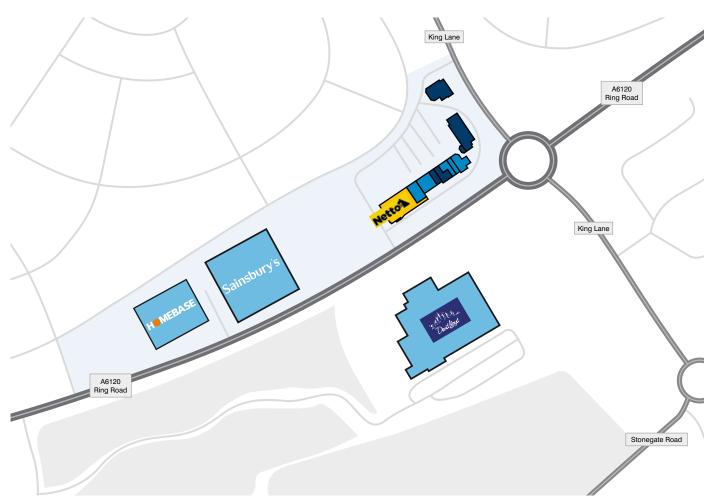

#### **Situation**

Moor Allerton District Centre is Leeds' principal retail destination to the north of the city. It is anchored by a 77,000 sq ft Sainsbury's, a Homebase with concessions to Argos, Habitat and Laura Ashley, with a David Lloyd Leisure Club situated nearby.

#### Location

Moor Allerton District Centre occupies a prominent position on the A6120 Ring Road in north Leeds at its junction with King Lane.

The centre is approximately 4 miles north of Leeds city centre and is easily accessible to the affluent suburbs of Adel, Alwoodley, Cookridge, Chapel Allerton, Moortown and Shadwell.