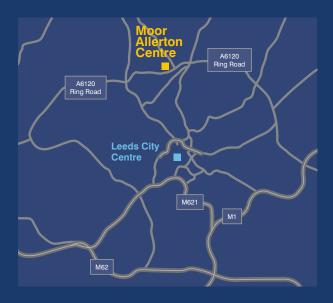

#### Location

Moor Allerton District Centre occupies a prominent position on the A6120 Ring Road in north Leeds at its junction with King Lane.

The centre is approximately 4 miles north of Leeds city centre and is easily accessible to the affluent suburbs of Adel, Alwoodley, Cookridge, Chapel Allerton, Moortown and Shadwell.