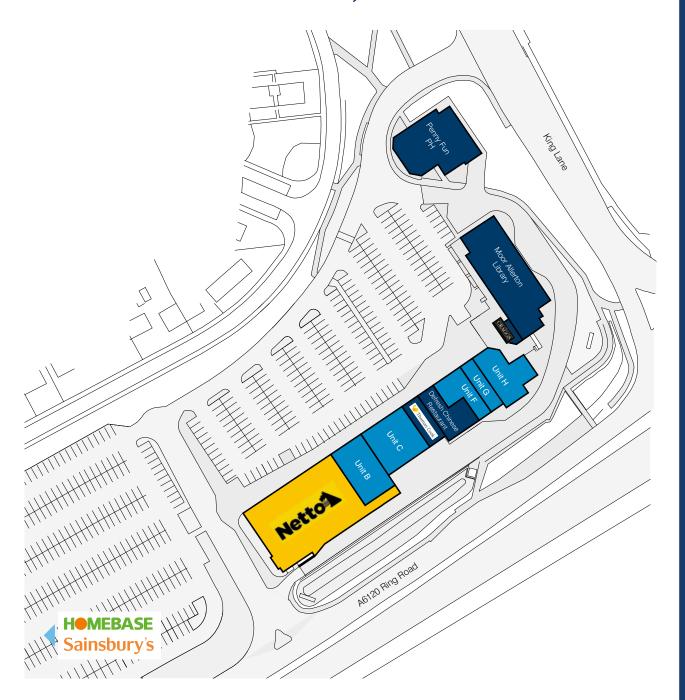

Netto are to open one of their first new format stores in the UK in a reconfiguration of the existing retail parade where other occupiers include Craggs, Orthodontic Dental Solutions, Thomas Cook and Leeds City Council Moor Allerton Library.

#### Location

Moor Allerton District Centre occupies a prominent position on the A6120 Ring Road in north Leeds at its junction with King Lane.

The centre is approximately 4 miles north of Leeds city centre and is easily accessible to the affluent suburbs of Adel, Alwoodley, Cookridge, Chapel Allerton, Moortown and Shadwell.

## **Availability**

The accommodation ranges in size from circa 1,000 sq ft to 3,500 sq ft and is available for immediate occupation:

| Unit                   | Area (m2) |     | Area (sq ft) |      | Rent    | Status                             |
|------------------------|-----------|-----|--------------|------|---------|------------------------------------|
|                        | GF        | FF  | GF           | FF   | -       | -                                  |
| Α                      | 1060      | -   | 11410        | -    | LET     | Netto                              |
| В                      | 340       |     | 3659         |      | £62,500 | Available                          |
| B1<br>(First<br>Floor) | -         | -   | -            | -    | LET     | Orthodontic<br>Dental<br>Solutions |
| С                      | 334       | -   | 3597         | -    | £62,500 | Available                          |
| D                      | 114       | -   | 1227         | -    | LET     | Thomas Cook                        |
| E                      | 201       | -   | 2163         | -    | LET     | Defresh<br>Chinese<br>Restaurant   |
| F                      | 195       | 125 | 2099         | 1340 | £35,000 | Available                          |
| G                      | 100       | 47  | 1071         | 501  | £20,000 | Available                          |
| н                      | 226       | -   | 2437         | -    | £30,000 | Available                          |
| J                      | 41        | -   | 441          | -    | LET     | Thomas<br>Craggs                   |
| -                      | -         | -   | -            | -    | -       | Moor Allerton<br>Library           |