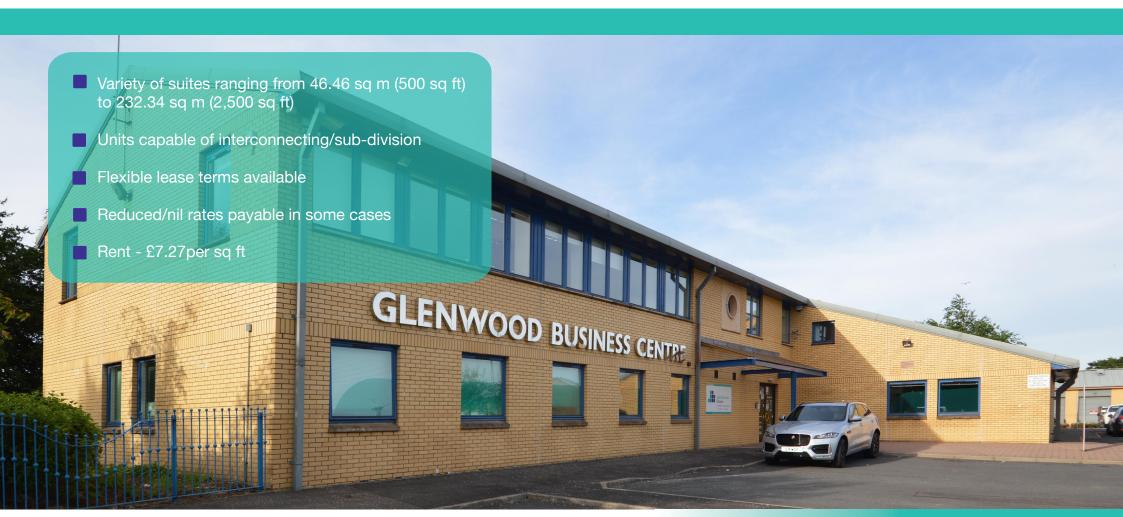

## TO LET

MODERN OFFICE ACCOMODATION GLENWOOD BUSINESS CENTRE GLENWOOD PLACE, CASTLEMILK, G45 9UH

Access

Car Parking

CCTV

Links

### **FLOOR AREAS**

Total NIA 10,703 sq ft (estimated). Units range in size from 166sqft – c. 4,000sqft.

For an up-to-date availability schedule, please contact:

Shepherd Chartered Surveyors 5th Floor, 80 St Vincent Street, Glasgow, G2 5UB 0141 331 2807 jbgenquiries@shepherd.co.uk

#### **FEATURES**

Glenwood Business Centre comprised of a total of 21 high quality office suites of various sizes within a two storey detached office building. The building is of steel frame, brick/block construction with a pitched profile sheet roof.

#### **BUSINESS RATES**

Units are valued separately for rates purposes. Some occupiers may qualify for reduced or no rates payable under the Small Business Bonus Scheme. For further information, you should contact the Glasgow City Council Assessor on 0141 287 1111.

#### RENT/LEASE

Our client is seeking annual rental offers in the region of £7.27 per sq ft on negotiable lease terms.