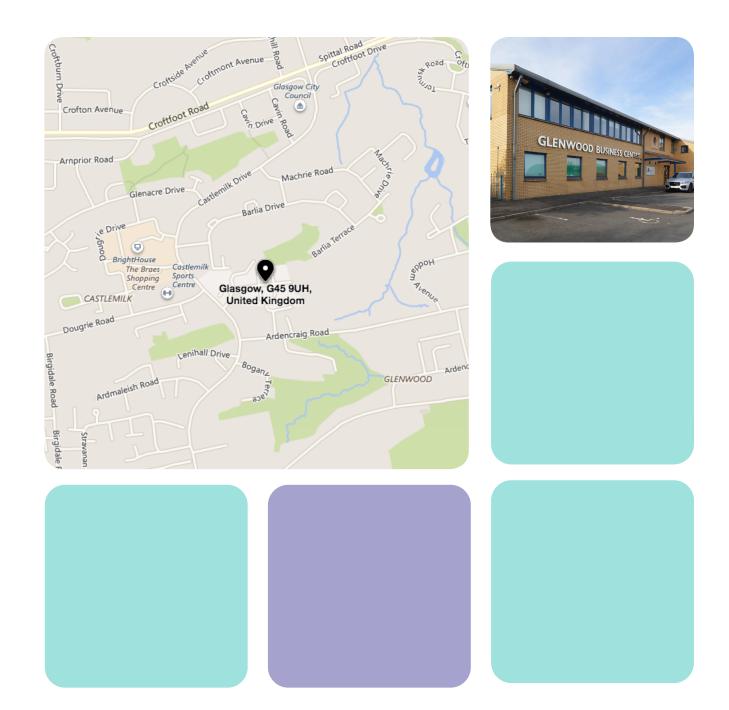

#### LOCATION

Glenwood Business Centre is a well landscaped estate located within the Castlemilk area of Glasgow approximately 6.3 miles south of Glasgow city centre. The Castlemilk area benefits from excellent transport links via the M74.

Additionally Croftfoot railway station is located within 1.3miles.