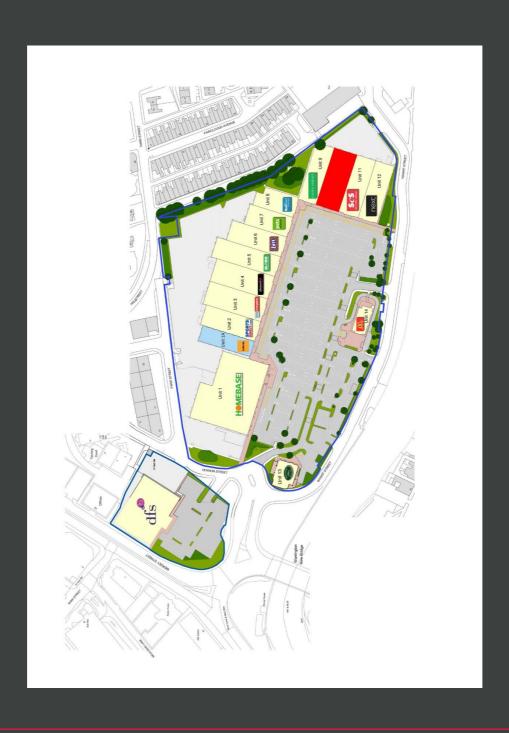

#### **DESCRIPTION**

Riverside Retail Park is a purpose built single storey retail warehouse park with a large free car park and rear servicing area. The unit is of a steel portal frame construction.

Retailers on the park include Homebase, Sports Direct, Home Bargains, Next, B&M Bargains, Pets At Home, SCS and Wren Kitchens amongst others.