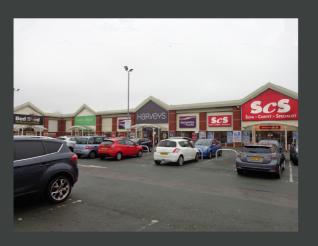

#### **DESCRIPTION**

Riverside Retail Park is a purpose built single storey retail warehouse park with a large free car park and rear servicing area. The unit is of a steel portal frame construction.

Retailers on the park include Homebase, Sports Direct, Home Bargains, Next, B&M Bargains, Pets At Home, SCS and Wren Kitchens amongst others.