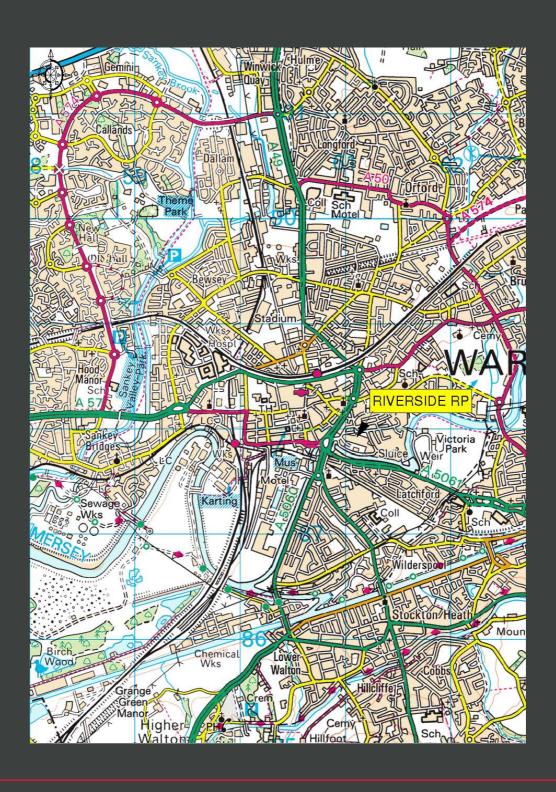

#### **LOCATION**

Riverside Retail Park is located on the edge of Warrington town centre at the Junction of the A5061 and the A49 dual carriageways.