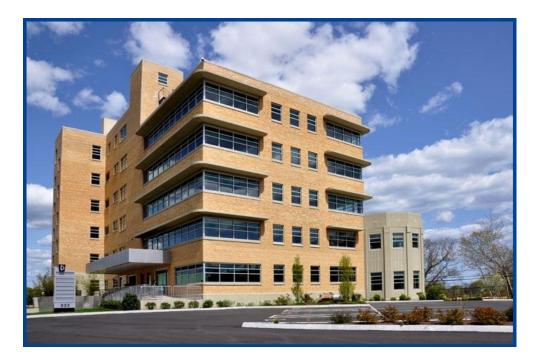

## 333 Wilson Avenue, Norwalk, CT

Office Space Available for Lease: \$19/SF NNN

**Gorgeous Class B Office Space:** Renovated over the years, 333 Wilson is home to Wusthof-Trident of America, who occupies 28% of the building and two other buildings on site. The Second, Third and Fifth floor offering 14,115 SF of vacant office space each and the Sixth floor with an additional 7,400 SF, a company can come in and make this their new home. Will lease up each floor individually, or combined with another floor (will not split up any floors).