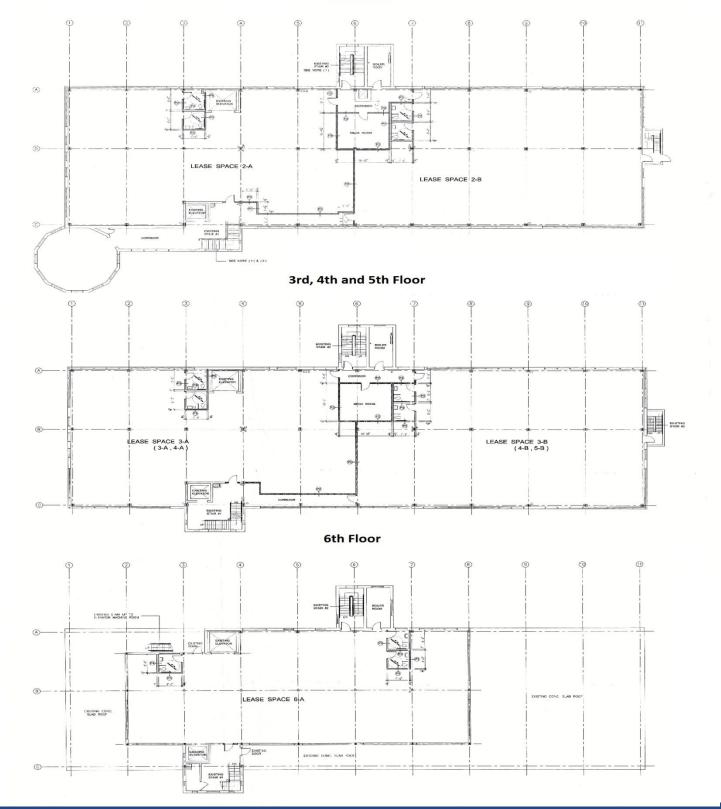

## 333 Wilson Avenue, Norwalk, CT

Office Space Available for Lease: \$19/SF NNN

**Gorgeous Class B Office Space:** Renovated over the years, 333 Wilson is home to Wusthof-Trident of America, who occupies 28% of the building and two other buildings on site. The Second, Third and Fifth floor offering 14,115 SF of vacant office space each and the Sixth floor with an additional 7,400 SF, a company can come in and make this their new home. Will lease up each floor individually, or combined with another floor (will not split up any floors).

## The Site

| Total Space Available: | 49,745 SF               |
|------------------------|-------------------------|
| Total Building Size:   | 68,198 SF               |
| Second Floor:          | 14,115 SF ~ \$19/SF NNN |
| Third Floor:           | 14,115 SF ~ \$19/SF NNN |
| Fifth Floor            | 14,115 SF ~ \$19/SF NNN |
| Sixth Floor:           | 7,400 SF ~ \$19/SF NNN  |
| Land:                  | 2.24 Acres              |
| Real Estate Taxes:     | \$86,692 - \$1.27/SF    |
| Zoning:                | Industrial-1            |
| Stories:               | Six                     |
| Tenancy:               | Multiple                |
|                        |                         |