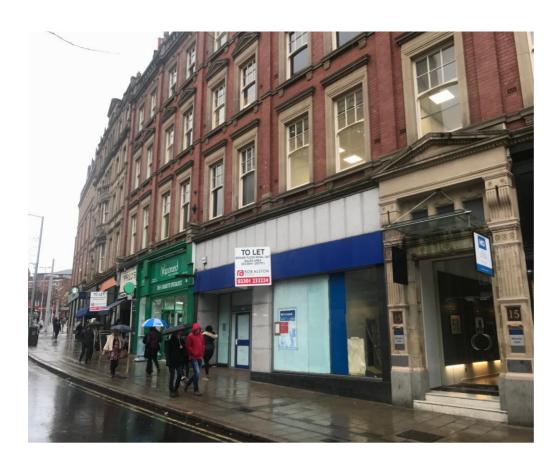

# NOTTINGHAM 11-13 WHEELER GATE, NG1 2NA.

### LOCATION

The property is situated in a prominent trading location on Wheeler Gate in Nottingham city centre. Nearby occupiers include Starbucks, Costa, Lakeland, Poundland, Sainsbury's Local, Caffe Nero, Specsavers etc.

### **DESCRIPTION**

The property comprises a double fronted shop unit with basement storage/staff accommodation.