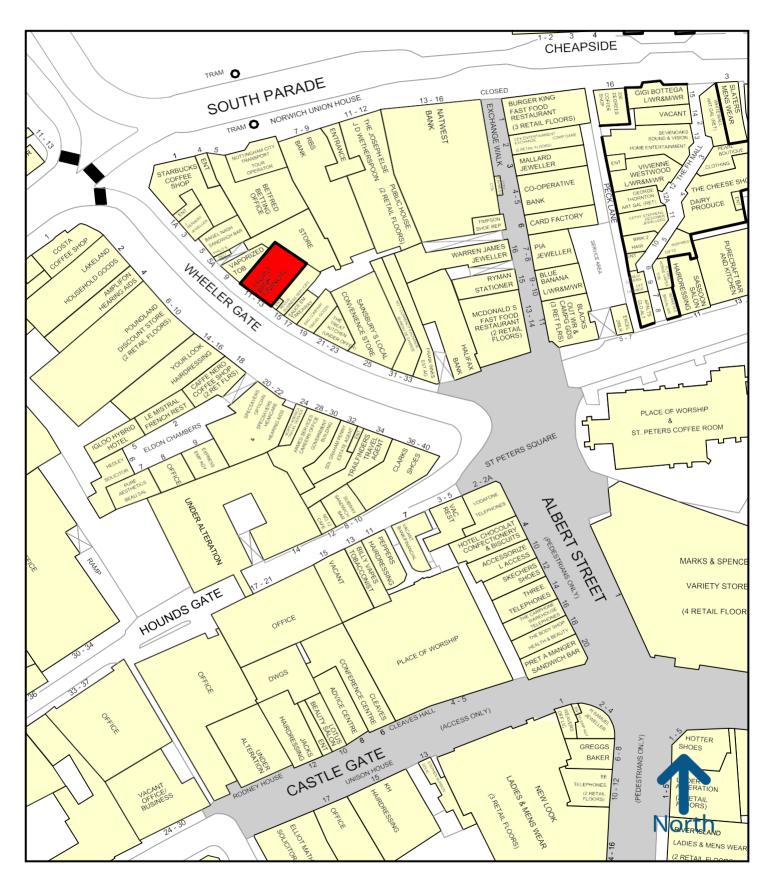

# NOTTINGHAM 11-13 WHEELER GATE, NG1 2NA.

### LOCATION

The property is situated in a prominent trading location on Wheeler Gate in Nottingham city centre. Nearby occupiers include Starbucks, Costa, Lakeland, Poundland, Sainsbury's Local, Caffe Nero, Specsavers etc.