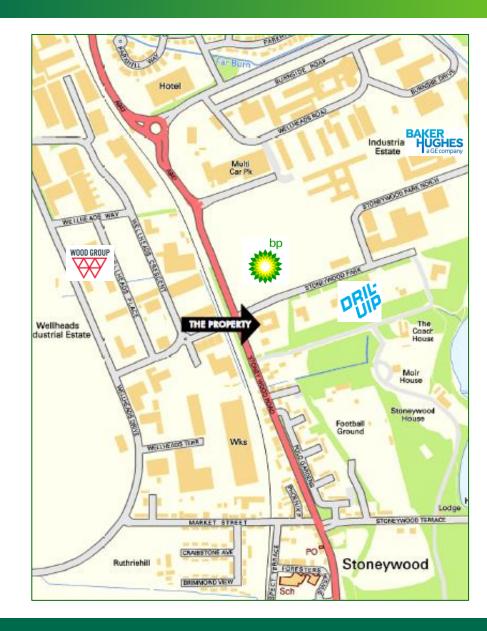

## **LOCATION**

The property is situated in a prime corner position at the entrance to Stoneywood Business Park, directly adjacent to BP's global HQ. Stonewood Business Park is approximately 5 miles north west of Aberdeen City Centre.

Surrounding occupiers include BP, Dril-Quip, Baker Hughes and Noble Drilling.