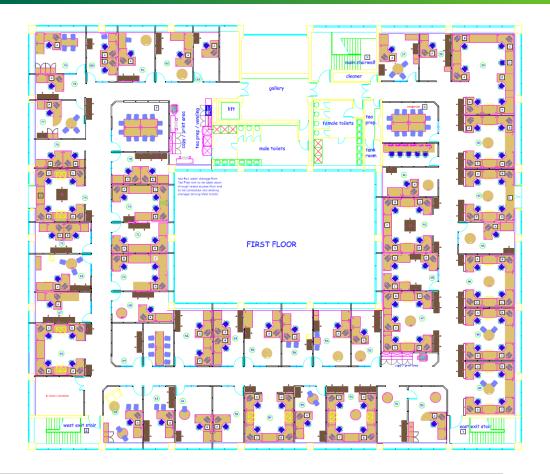

#### **DESCRIPTION**

The accommodation comprises the first floor within Alba Gate which benefits from:

- + Mixture of open plan office space with a number of private offices/meeting rooms.
- + Full data installation and cabling
- + Kitchen facilities and access to the fully catered canteen
- + Comfort cooling throughout
- + Passenger lift
- + Fully DDA compliant

#### **ACCOMMODATION**

The subjects have been measured in accordance with International Property Measurement Standards (IPMS 3) and extend to the following approximate floor areas:

| Floor       | sq. m    | sq. ft |
|-------------|----------|--------|
| First Floor | 1,289.37 | 13,879 |