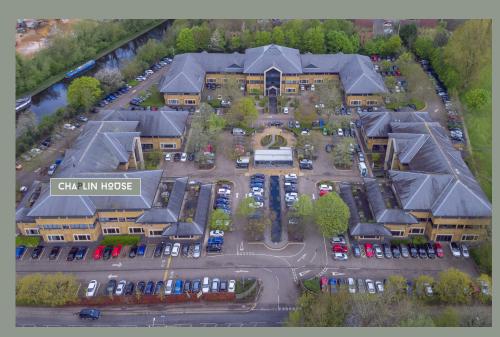

## WIDEWATER PLACE IS A MODERN DEVELOPMENT OF THREE SELF-CONTAINED OFFICE BUILDINGS.

The landscaped business campus lies alongside the Grand Union Canal and is home to corporate tenants including Budgens, BIC and Norgine Pharmaceuticals. The buildings are arranged around a contemporary cafe facility with car parking surrounding the buildings. The vacant office has been recently comprehensively refurbished.