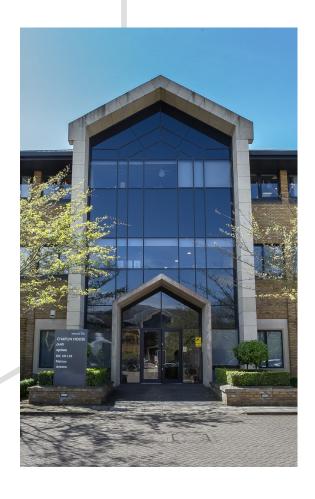

## WIDEWATER PLACE IS A MODERN DEVELOPMENT OF THREE SELF-CONTAINED OFFICE BUILDINGS.

The landscaped business campus lies alongside the Grand Union Canal and is home to corporate tenants including Budgens, BIC and Norgine Pharmaceuticals. The buildings are arranged around a contemporary cafe facility with car parking surrounding the buildings. The vacant office has been recently comprehensively refurbished.

# HIGH QUALITY REFURBISHED OFFICE SPACE SITUATED OVER THE GROUND FLOOR AND IS AVAILABLE IN SUITES FROM 2,690 - 9,681 SQ FT (250 - 899 SQ M)