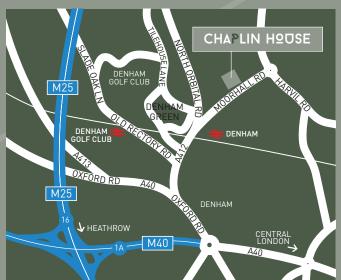

#### L<sub>Q</sub>C<sub>A</sub>TI<sub>Q</sub>N

Widewater Place is prominently situated approximately 2.5miles north of Uxbridge on Moorhall Road and approximately a mile from Denham Mainline Railway Station which provides fast and frequent services to London Marylebone with a best journey time of 22 minutes.

Access to the A40 and J1 of the M40 motorway linking London and the West Midlands is approx. 5 minutes' drive, reached via the A412 Denham Way. The M40 has an intersection with the M25 London Orbital Motorway at J1A (M25 J16).