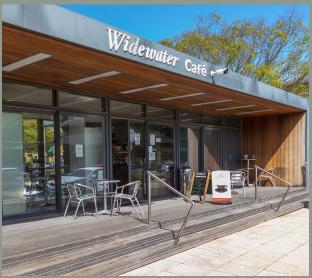

## WIDEWATER PLACE IS A MODERN DEVELOPMENT OF THREE SELF-CONTAINED OFFICE BUILDINGS.

The landscaped business campus lies alongside the Grand Union Canal and is home to corporate tenants including Budgens, BIC and Norgine Pharmaceuticals. The buildings are arranged around a contemporary cafe facility with car parking surrounding the buildings. The vacant office has been recently comprehensively refurbished.

CENTRAL CAFÉ EXCELLENT CAR PARKING RATIO OF 1:215 SQ FT

REFURBISHED OFFICE ACCOMMODATION

LANDSCAPED SETTING