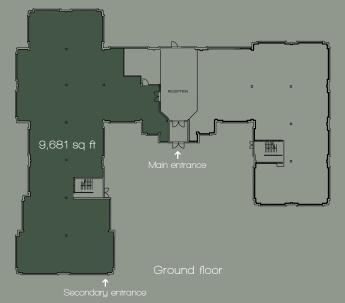

# HIGH QUALITY REFURBISHED OFFICE SPACE SITUATED OVER THE GROUND FLOOR AND IS AVAILABLE IN SUITES FROM 2,690 - 9,681 SQ FT (250 - 899 SQ M)