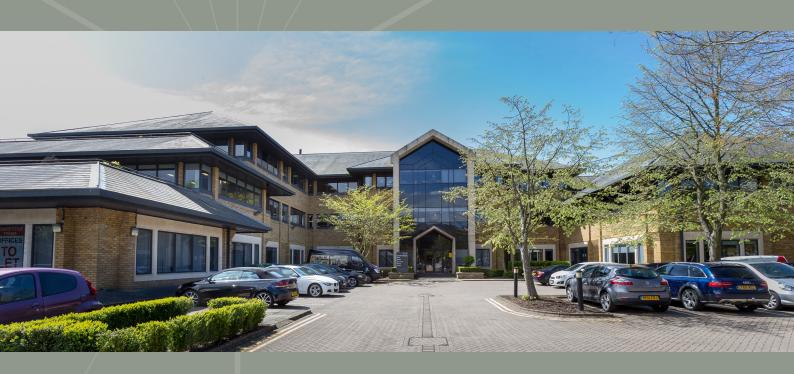

WIDEWATER PLACE DENHAM UB9 6NS

COMPREHENSIVELY REFURBISHED OFFICE SET WITHIN A FULLY LANDSCAPED BUSINESS CAMPUS WITH ON-SITE CAFÉ

2,690 - 9,681 SQ FT (250 - 899 SQ M) TO LET

## WIDEWATER PLACE IS A MODERN DEVELOPMENT OF THREE SELF-CONTAINED OFFICE BUILDINGS.

The landscaped business campus lies alongside the Grand Union Canal and is home to corporate tenants including Budgens, BIC and Norgine Pharmaceuticals. The buildings are arranged around a contemporary cafe facility with car parking surrounding the buildings. The vacant office has been recently comprehensively refurbished.