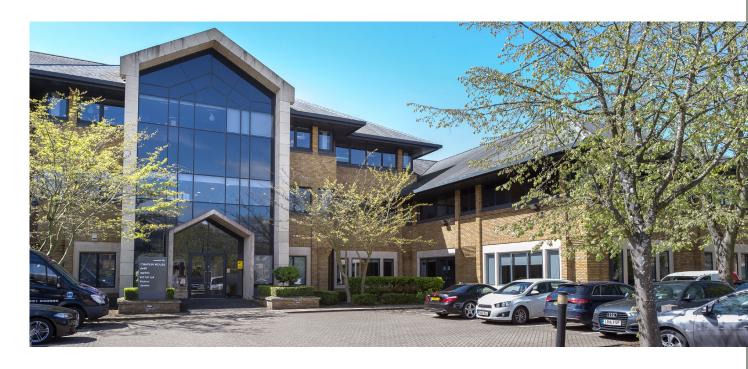

## WIDEWATER PLACE IS A MODERN DEVELOPMENT OF THREE SELF-CONTAINED OFFICE BUILDINGS.

The landscaped business campus lies alongside the Grand Union Canal and is home to corporate tenants including Budgens, BIC and Norgine Pharmaceuticals. The buildings are arranged around a contemporary cafe facility with car parking surrounding the buildings. The vacant office has been recently comprehensively refurbished.

# HIGH QUALITY REFURBISHED OFFICE SPACE SITUATED OVER THE GROUND FLOOR AND IS AVAILABLE IN SUITES FROM 2,690 - 9,681 SQ FT (250 - 899 SQ M)