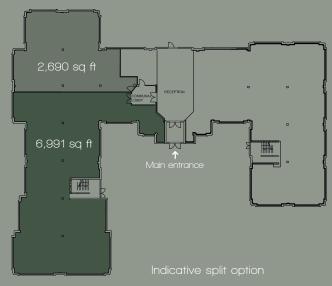

WIDEWATER PLACE DENHAM UB9 6NS

COMPREHENSIVELY REFURBISHED OFFICE SET WITHIN A FULLY LANDSCAPED BUSINESS CAMPUS WITH ON-SITE CAFÉ

2,690 - 9,681 SQ FT (250 - 899 SQ M) TO LET

# HIGH QUALITY REFURBISHED OFFICE SPACE SITUATED OVER THE GROUND FLOOR AND IS AVAILABLE IN SUITES FROM 2,690 - 9,681 SQ FT (250 - 899 SQ M)