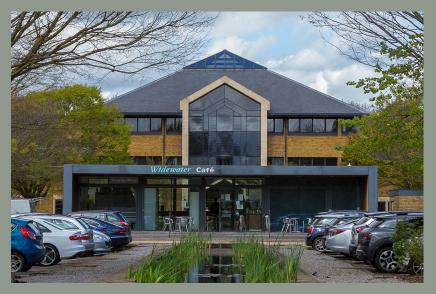

## WIDEWATER PLACE IS A MODERN DEVELOPMENT OF THREE SELF-CONTAINED OFFICE BUILDINGS.

The landscaped business campus lies alongside the Grand Union Canal and is home to corporate tenants including Budgens, BIC and Norgine Pharmaceuticals. The buildings are arranged around a contemporary cafe facility with car parking surrounding the buildings. The vacant office has been recently comprehensively refurbished.

CENTRAL CAFÉ EXCELLENT CAR PARKING RATIO OF 1:215 SQ FT

REFURBISHED OFFICE ACCOMMODATION

LANDSCAPED SETTING