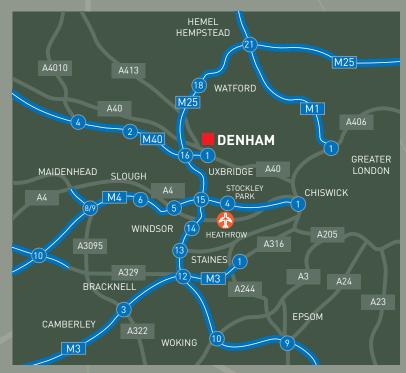

#### L<sub>Q</sub>C<sub>A</sub>TI<sub>Q</sub>N

Widewater Place is prominently situated approximately 2.5miles north of Uxbridge on Moorhall Road and approximately a mile from Denham Mainline Railway Station which provides fast and frequent services to London Marylebone with a best journey time of 22 minutes.

Access to the A40 and J1 of the M40 motorway linking London and the West Midlands is approx. 5 minutes' drive, reached via the A412 Denham Way. The M40 has an intersection with the M25 London Orbital Motorway at J1A (M25 J16).

## TRAVEL

| ROAD            | (miles) |
|-----------------|---------|
| M40 Junction 1  | 2.5     |
| M25 Junction 16 | 3.5     |
| Uxbridge        | 3.5     |
| Gerrards Cross  | 4.5     |
| Watford         | 7.5     |
| Heathrow        | 9.5     |
| M1              |         |
| Central London  | 20      |
|                 |         |