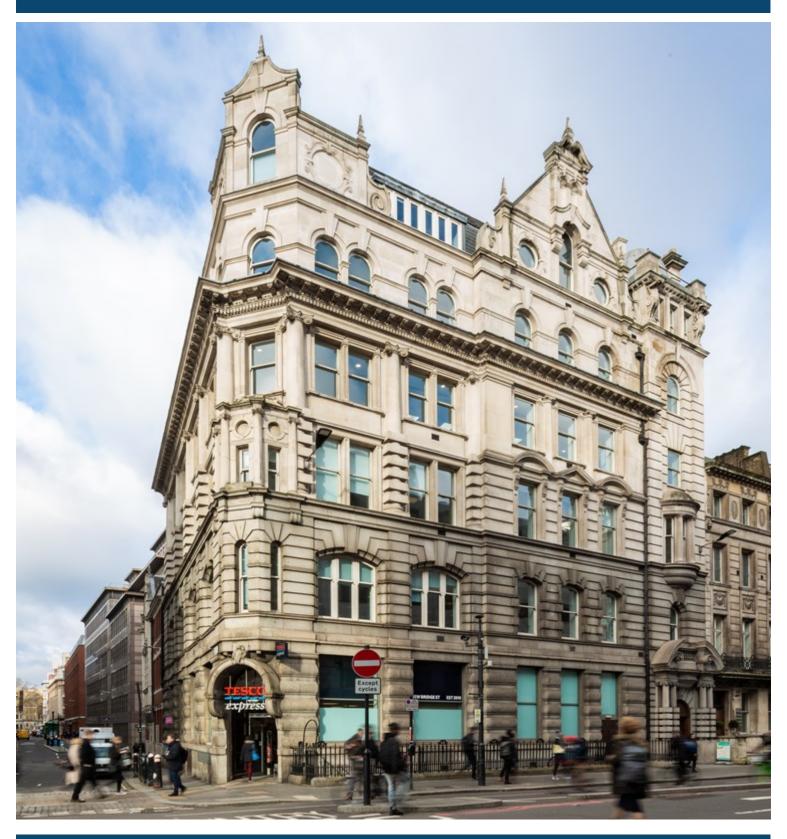

#### **1** DESCRIPTION

16-18 New Bridge Street holds a prominent corner position, located on New Bridge Street at the intersection with Tudor Street. The area is home to a variety of occupiers owing to its ease of connectivity across central London and the vibrant Midtown sub market.

The property is a one-minute walk from Blackfriars Station, providing access to City Thameslink and South Eastern services, as well as Circle and District Underground lines. In addition, City Thameslink, Farringdon and St Pauls are all within walking distance, providing excellent access to the City, West End and South Bank. The reception and common areas are currently undergoing an extensive refurbishment.