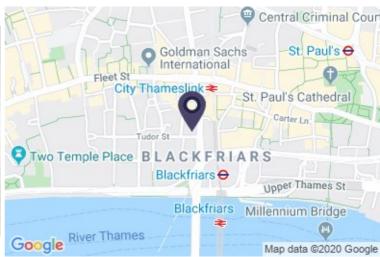

The property is a one-minute walk from Blackfriars Station, providing access to City Thameslink and South Eastern services, as well as Circle and District Underground lines. In addition, City Thameslink, Farringdon and St Pauls are all within walking distance, providing excellent access to the City, West End and South Bank. The reception and common areas are currently undergoing an extensive refurbishment.