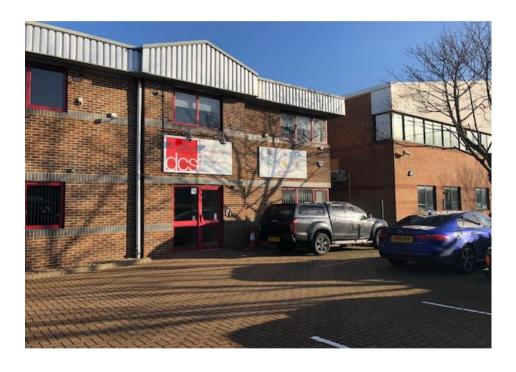

# **Description**

- Unit 7 Titan Court is a end-terrace, two storey B1 business unit built in 1990's.
- The property provides good business space, providing high quality office space to the first floor
- Storage area to the ground floor.
- · Allocated car parking.

## **Specification**

- · All mains services available
- Three phase power
- Roller Shutter Door
- · Offices with carpets & suspended ceilings
- · Recessed lighting
- WC & kitchen facilities
- EPC: D (77)