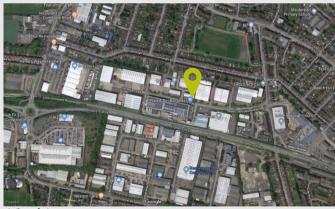

#### Location

- The property is located within Titan Court Business Park fronting Laporte Way, Luton.
- Luton town centre is within 2 miles and London Luton Airport within 5 miles.
- Junction 11 of the M1 is within 2 miles.
- Leagrave Train Station is 2 miles distant.