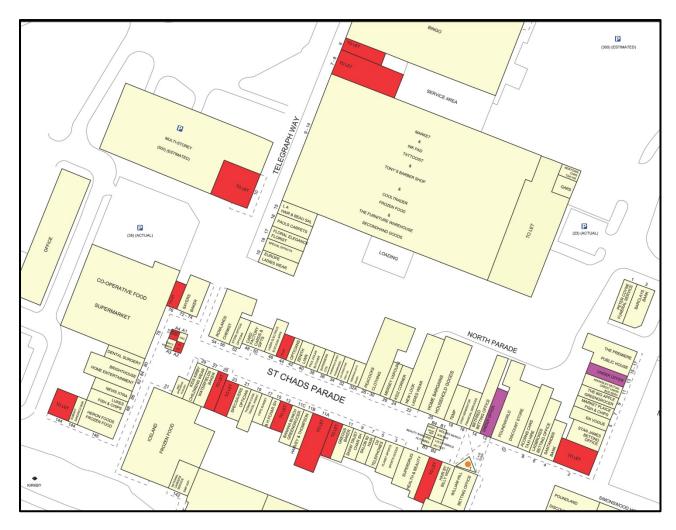

#### **AVAILABLE UNITS**

| <u>UNIT</u>                         | FLOOR AREA                                       |                                                |                                    | QUOTING RENT (pax) |
|-------------------------------------|--------------------------------------------------|------------------------------------------------|------------------------------------|--------------------|
| Unit 1a, St Chads Parade            | Ground Floor:                                    | 1,659 sq ft                                    | (154.11 sq m)                      | £48,000 pax        |
| Unit 2a, St Chads Parade            | Ground Floor:<br>First Floor:<br>Capable of pote | 1,657 sq ft<br>805 sq ft<br>ential sub-divisio | (153.93 sq m)<br>(74.78 sq m)<br>n | £55,000 pax        |
| Unit 2b, St Chads Parade            | First Floor:<br>Second Floor:                    | 710 sq ft<br>1,817 sq ft                       | (65.96 sq m)<br>(168.79 sq m)      | £9,000 pax         |
| Unit 11a, St Chads Parade           | Ground Floor:<br>First Floor:                    | 2,707 sq ft<br>1,329 sq ft                     | (251.47 sq m)<br>(123.46 sq m)     | Upon Application   |
| Unit 12, St Chads Parade            | Ground Floor:<br>First Floor:                    | 794 sq ft<br>469 sq ft                         | (73.76 sq m)<br>(43.57 sq m)       | UNDER OFFER        |
| Unit 23, St Chads Parade            | Ground Floor:                                    | 602 sq ft                                      | (55.92 sq m)                       | £28,000 pax        |
| Unit 25, St Chads Parade            | Ground Floor:<br>First Floor:                    | 862 sq ft<br>320 sq ft                         | (80.08 sq m)<br>(29.73 sq m)       | £33,000 pax        |
| Unit 26, St Chads Parade            | Ground Floor:<br>First Floor:                    | 510 sq ft<br>452 sq ft                         | (47.38 sq m)<br>(41.99 sq m)       | UNDER OFFER        |
| Unit 44, St Chads Parade            | Ground Floor:<br>First floor:                    | 670 sq ft<br>573 sq ft                         | (59.55 sq m)<br>(53.23 sq m)       | £30,500 pax        |
| Unit 62, St Chads Parade            | Ground Floor<br>First Floor:                     | 630 sq ft<br>246 sq ft                         | (58.52 sq m)<br>(22.85 sq m)       | £24,000 pax        |
| Unit 144/145, Cherry Field<br>Drive | Ground Floor:                                    | 1,559 sq ft                                    | (144.82 sq m)                      | £40,000 pax        |
| Unit 10, Telegraph Way              | Ground Floor:                                    | 4,922 sq ft                                    | (457.23 sq m)                      | £40,000 pax        |
| Unit 3, Telegraph Way               | Ground Floor:                                    | 2,483 sq ft                                    | (230.66 sq m)                      | £20,000 pax        |
| Unit 4, Telegraph Way               | Ground Floor:                                    | 3,859 sq ft                                    | (358.48 sq m)                      | £20,000 pax        |
| Unit A4, St Chads Parade            | 160 sq ft                                        |                                                |                                    | £12,000 pax        |
| Unit A3, St Chads Parade            | Kiosk Unit                                       |                                                |                                    | UNDER OFFER        |
| Unit B2, St Chads Parade            | 160 sq ft                                        |                                                |                                    | £12,000 pax        |