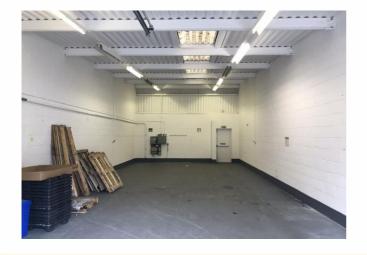

### **Description**

The property comprises a single storey mid-terrace industrial unit of steel frame construction with brick and block work elevations under a sloping roof, incorporating translucent roof panels. Internally the unit benefits from an open plan workshop/storage area with WC and kitchennette facilities to the front. Internal specifications include fluorescent strip lighting, painted walls and a painted hard floor surface. Access into the unit is via an electric upand-over loading bay door as well as a separate personnel entrance by the side. Externally there are approximately two demised car parking spaces to the front of the unit.