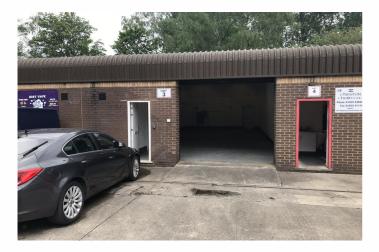

### **Description**

The property comprises a single storey mid-terrace industrial unit of steel frame construction with brick and block work elevations under a sloping roof, incorporating translucent roof panels. Internally the unit benefits from an open plan workshop/storage area with WC and kitchennette facilities to the front. Internal specifications include fluorescent strip lighting, painted walls and a painted hard floor surface. Access into the unit is via an electric upand-over loading bay door as well as a separate personnel entrance by the side. Externally there are approximately two demised car parking spaces to the front of the unit.