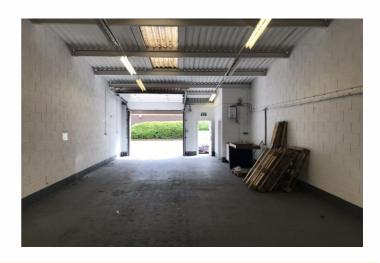

### **Description**

The property comprises a single storey mid-terrace industrial unit of steel frame construction with brick and block work elevations under a sloping roof, incorporating translucent roof panels. Internally the unit benefits from an open plan workshop/storage area with WC and kitchennette facilities to the front. Internal specifications include fluorescent strip lighting, painted walls and a painted hard floor surface. Access into the unit is via an electric upand-over loading bay door as well as a separate personnel entrance by the side. Externally there are approximately two demised car parking spaces to the front of the unit.