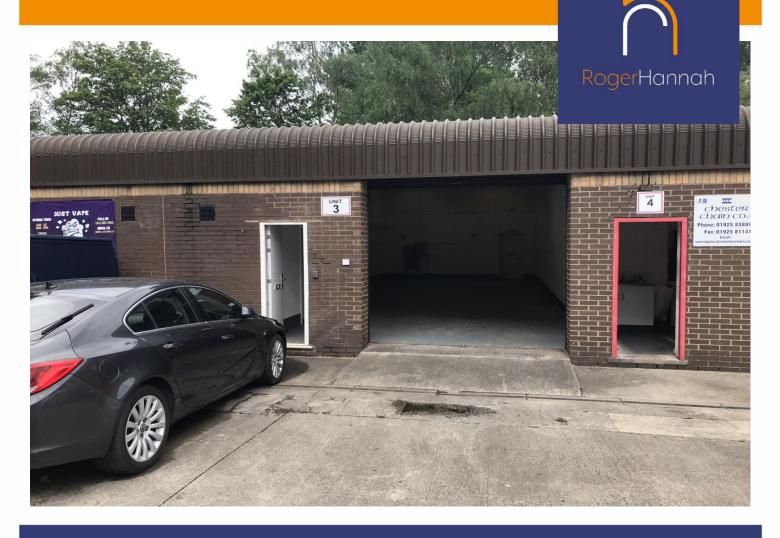

### **Description**

The property comprises a single storey mid-terrace industrial unit of steel frame construction with brick and block work elevations under a sloping roof, incorporating translucent roof panels. Internally the unit benefits from an open plan workshop/storage area with WC and kitchennette facilities to the front. Internal specifications include fluorescent strip lighting, painted walls and a painted hard floor surface. Access into the unit is via an electric upand-over loading bay door as well as a separate personnel entrance by the side. Externally there are approximately two demised car parking spaces to the front of the unit.

#### Accommodation

Measured in accordance with RICS Property Measurement (2nd Edition) to provide the following approximate Gross Internal Area:

Total Ground Floor 940 sq ft / 87.33 sq m