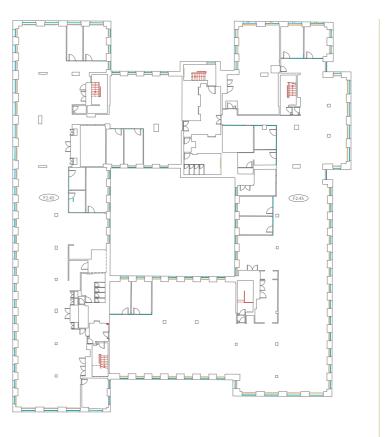

## DESCRIPTION

TELECOM HOUSE IS A PURPOSE
BUILT OFFICE PROPERTY
CONSTRUCTED IN THE EARLY
1980'S. IT PROVIDES OFFICE
ACCOMMODATION IN 4 WINGS,
ARRANGED AROUND A CENTRAL
COURTYARD. THE NORTHERN
WING IS ARRANGED ON
GROUND AND EIGHT UPPER
FLOORS WHILST THE REMAINING
WINGS ARE ARRANGED OVER
GROUND AND THREE/FOUR
UPPER FLOORS.

### ACCOMMODATION

| GROUND |         |        |
|--------|---------|--------|
| FLOOR  | (SQ FT) | (SQ M) |
| EAST   | 5,909   | 549.0  |

SUITES AVAILABLE FROM 1,298 - 5,909 SQ FT / 120.5 - 549 SQ M.

### **BASEMENT**

A NUMBER OF SECURE STORAGE ROOMS ARE AVAILABLE IF REQUIRED.

| 2ND FLOOR | (SQ FT) | (SQ M)  |
|-----------|---------|---------|
| WEST      | 7,992   | 742.5   |
| EAST      | 9,894   | 919.2   |
| TOTAL     | 17,886  | 1,661.7 |

| WEST 8,140 FAST 9,915 |         |
|-----------------------|---------|
| FAST 9.015            | 756.2   |
| LA31 3,313            | 921.1   |
| TOTAL 18,055          | 1,677.3 |