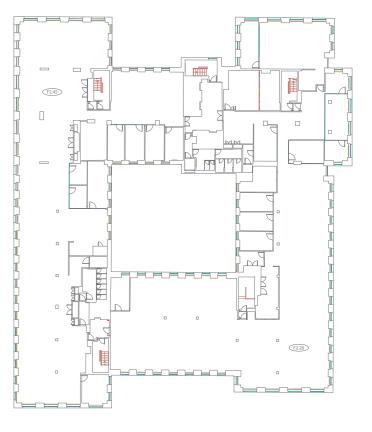

## DESCRIPTION

TELECOM HOUSE IS A PURPOSE
BUILT OFFICE PROPERTY
CONSTRUCTED IN THE EARLY
1980'S. IT PROVIDES OFFICE
ACCOMMODATION IN 4 WINGS,
ARRANGED AROUND A CENTRAL
COURTYARD. THE NORTHERN
WING IS ARRANGED ON
GROUND AND EIGHT UPPER
FLOORS WHILST THE REMAINING
WINGS ARE ARRANGED OVER
GROUND AND THREE/FOUR
UPPER FLOORS.

### ACCOMMODATION

| GROUND |         |        |
|--------|---------|--------|
| FLOOR  | (SQ FT) | (SQ M) |
| EAST   | 5,909   | 549.0  |

SUITES AVAILABLE FROM 1,298 - 5,909 SQ FT / 120.5 - 549 SQ M.

### **BASEMENT**

A NUMBER OF SECURE STORAGE ROOMS ARE AVAILABLE IF REQUIRED.

| 2ND FLOOR | (SQ FT) | (SQ M)  |
|-----------|---------|---------|
| WEST      | 7,992   | 742.5   |
| EAST      | 9,894   | 919.2   |
| TOTAL     | 17,886  | 1,661.7 |

| WEST 8,140 FAST 9,915 |         |
|-----------------------|---------|
| FAST 9.015            | 756.2   |
| LA31 3,313            | 921.1   |
| TOTAL 18,055          | 1,677.3 |