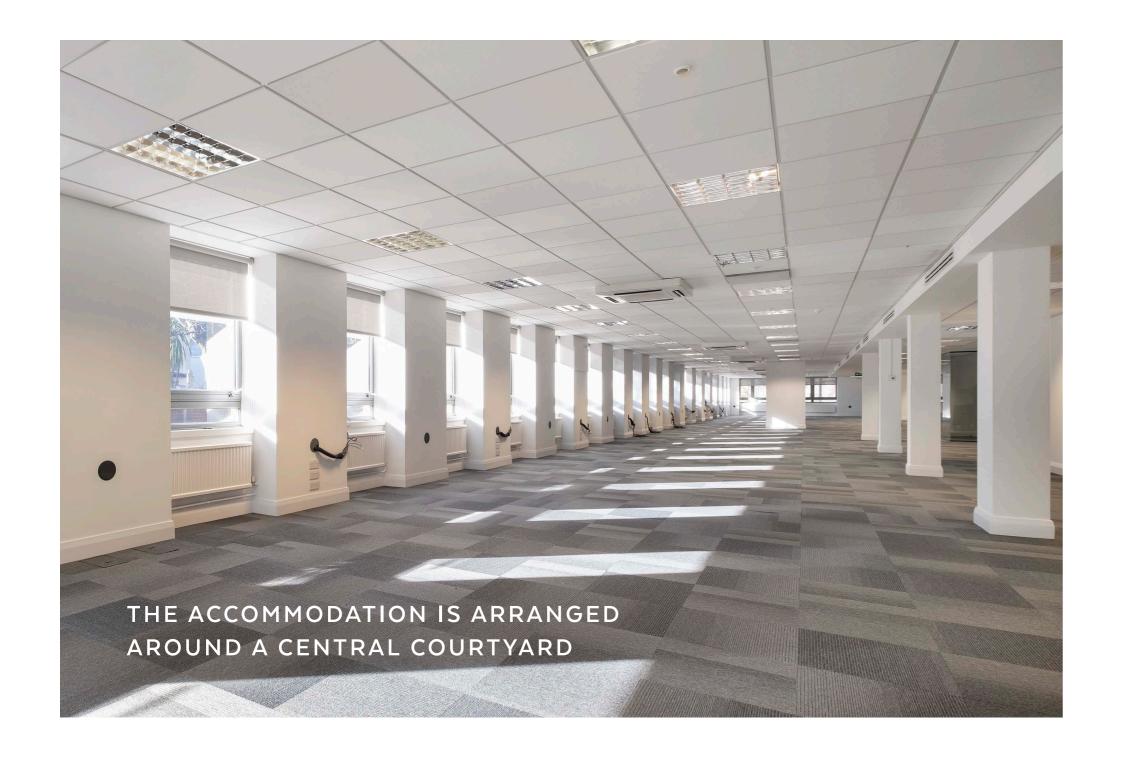

## DESCRIPTION

TELECOM HOUSE IS A PURPOSE
BUILT OFFICE PROPERTY
CONSTRUCTED IN THE EARLY
1980'S. IT PROVIDES OFFICE
ACCOMMODATION IN 4 WINGS,
ARRANGED AROUND A CENTRAL
COURTYARD. THE NORTHERN
WING IS ARRANGED ON
GROUND AND EIGHT UPPER
FLOORS WHILST THE REMAINING
WINGS ARE ARRANGED OVER
GROUND AND THREE/FOUR
UPPER FLOORS.

# PECIFICATION

CEILING MOUNTED AIR CONDITIONING CASSETTES FITTED TO SOME AREAS

SUSPENDED CEILINGS

RECESSED CATEGORY II LIGHTING

THREE COMPARTMENT FLOOR TRUNKING

THREE PASSENGER LIFTS

100 CAR PARKING SPACES (1:418)

CARPETING

PROPOSED COFFEE BAR IN GROUND FLOOR RECEPTION

VIEWS OVER PRESTON PARK

EXCELLENT NATURAL LIGHT

EPC RATING D:96