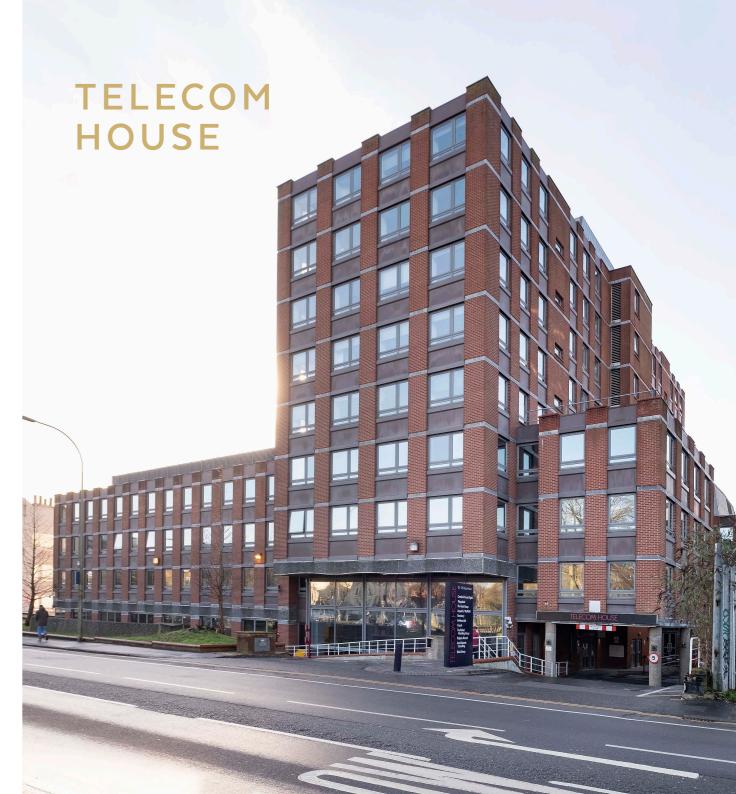

## DESCRIPTION

TELECOM HOUSE IS A PURPOSE
BUILT OFFICE PROPERTY
CONSTRUCTED IN THE EARLY
1980'S. IT PROVIDES OFFICE
ACCOMMODATION IN 4 WINGS,
ARRANGED AROUND A CENTRAL
COURTYARD. THE NORTHERN
WING IS ARRANGED ON
GROUND AND EIGHT UPPER
FLOORS WHILST THE REMAINING
WINGS ARE ARRANGED OVER
GROUND AND THREE/FOUR
UPPER FLOORS.