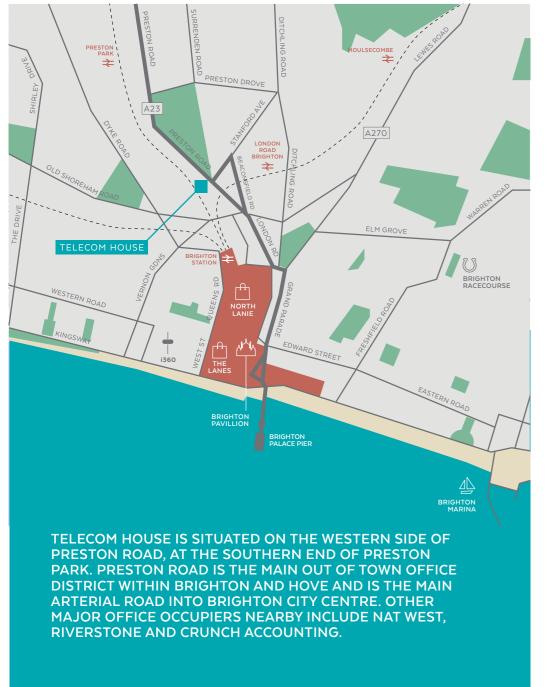

### ш

Z

Ш

STATION

**MINUTES** 

**BRIGHTON** STATION

MINUTES

THE LANES

**MINUTES** 

**BRIGHTON** PALACE PIER

26 **MINUTES** 

WALKING

PRESTON PARK

MILES

**HEATHROW AIRPORT** 

MILES

**GATWICK AIRPORT** 

0 0

BY ROAD

**MILES** 

M25 JUNCTION 7

MILES

PORTSMOUTH

**BRIGHTON** STATION TO

**GATWICK AIRPORT** 

23

**MINUTES** 

**EAST CROYDON** 

**MINUTES** 

LONDON VICTORIA

**MINUTES** 

**LONDON BRIDGE** 

**MINUTES** 

SOUTHAMPTON

PORTSMOUTH

**ISLE OF WIGHT** 

WITHIN A MILE TO THE SOUTH WEST OF THE PROPERTY. THE MAINLINE RAILWAY STATION PROVIDES A SERVICE TO LOCAL DESTINATIONS AND TO LONDON ( DIRECT TO BOTH VICTORIA AND LONDON BRIDGE ).

BRIGHTON RAILWAY STATION AND THE CITY CENTRE ARE

GATWICK SA

A22

BRIGHTON FEASTBOURNE