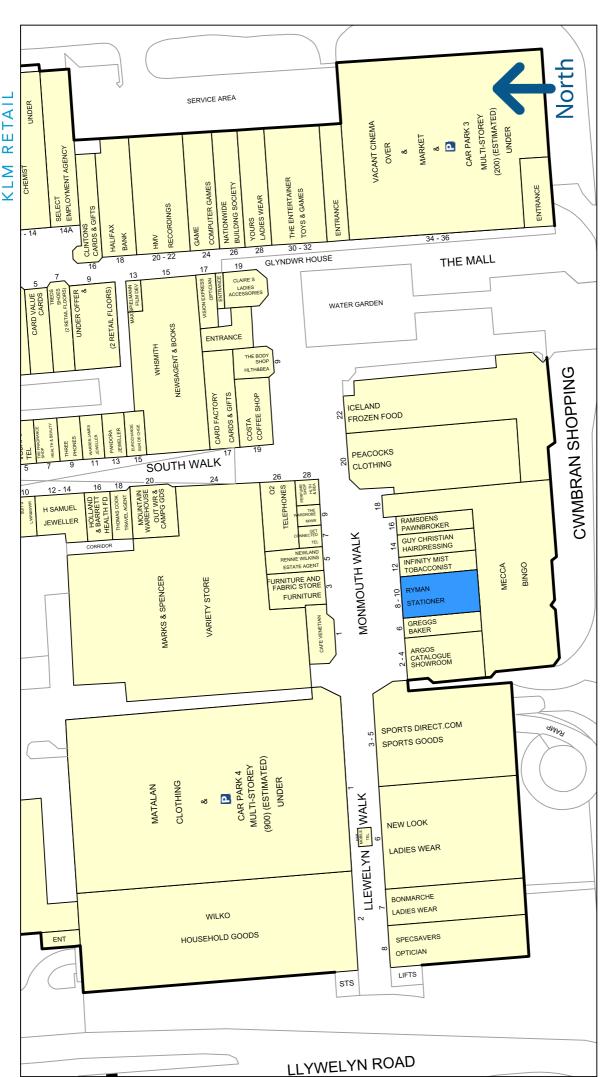

The unit is located on Monmouth Walk with nearby occupiers including Greggs, Peacocks and Sports Direct.