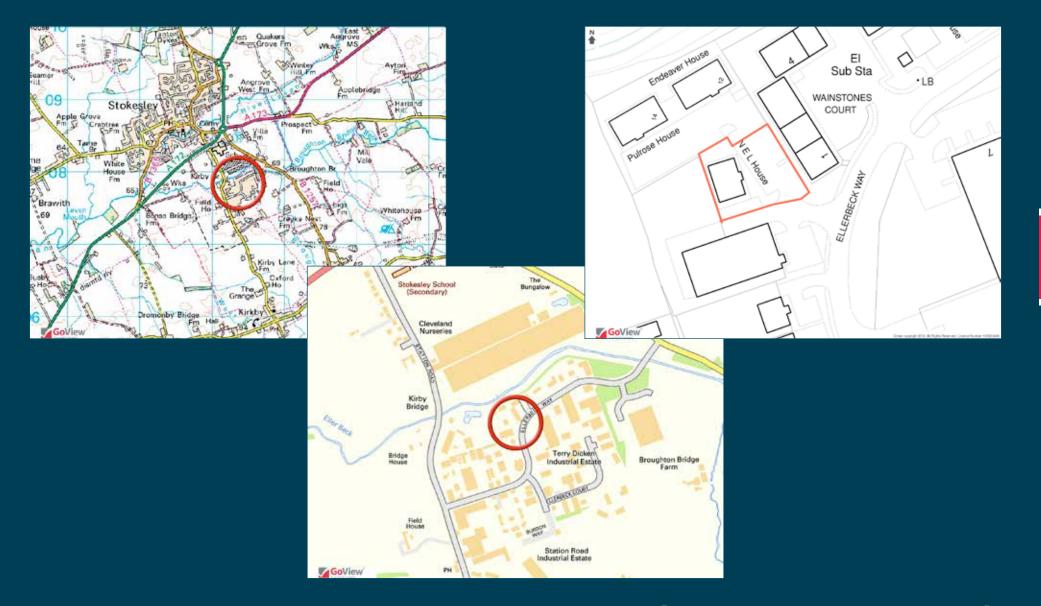

### LOCATION

Stokesley Business Park is established as one of the most desirable business locations in North Yorkshire having the benefit of a high quality environment with the advantage of close proximity to the commercial centres of Teesside and Northallerton.

The property is located just off the principle estate road and enjoys good access throughout the region via the A174 and A19 trunk roads. East Coast mainline rail services are available at Darlington and Northallerton and Durham Tees Valley Airport is readily accessible being some 12 miles away.