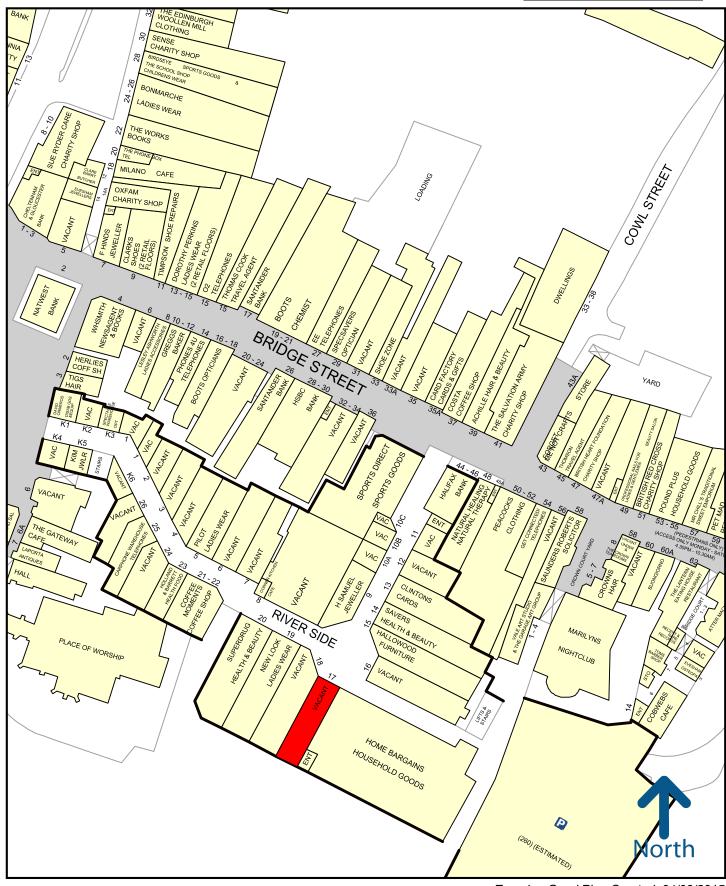

# LOCATION:

The Riverside Centre comprises a scheme of approximately 110,000 sq. ft., anchored by **Home Bargains** together with a 260 space multi storey car park linking into the shopping centre and Bridge Street.

The subject premises are adjacent to **Burtons**. There are also a number of multiple retailers including **Clinton Cards**, **H. Samuel**, **JD Sports**, **New Look** and **Superdrug**.