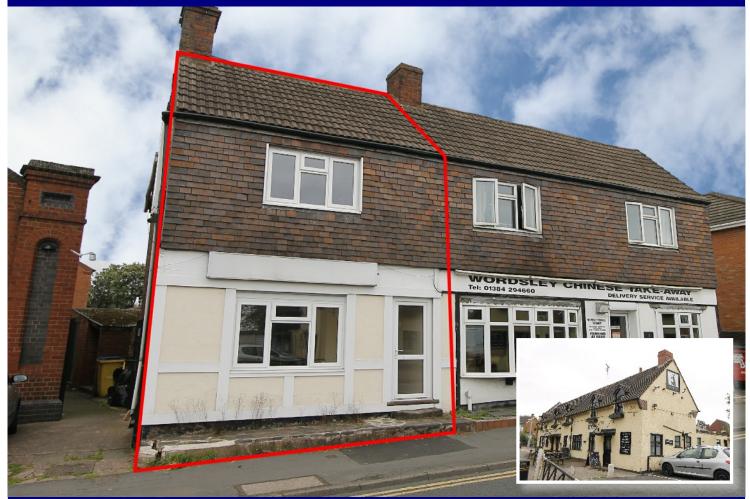

#### **6 LAWNSWOOD ROAD WORDSLEY DY8 5PG**

#### **LOCATION**

The property is prominently located on Lawnswood Road, Wordsley, opposite The Old Cat Public House just off the High Street. Stourbridge Town Centre is within 3 miles. The Motorway Network is accessible via Junction 2 and 3 of the M5 at Oldbury and Halesowen respectively.

#### **DESCRIPTION**

The property comprises a two storey premises which currently has A3 use. The property comprises a prominent ground floor lock up retail unit with an upper floor. The property may be suitable for a variety of other business uses, subject to planning permission.