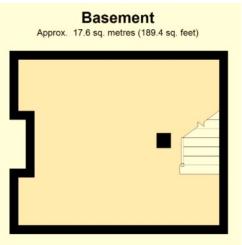

#### **ACCOMMODATION**

Ground floor 347 sqft
First floor 355 sqft
Cellar 200 sqft

### **FLOOR PLAN**

The plans and images are approximate and not drawn to scale, but are a guide to the property only and do not form part or parts of any contract or lease and must not be relied upon as a statement of fact. The quality and accuracy of any print will depend on your printer, your computer and its print settings. These Plans or maps show the general position, not the exact line, of the boundaries.