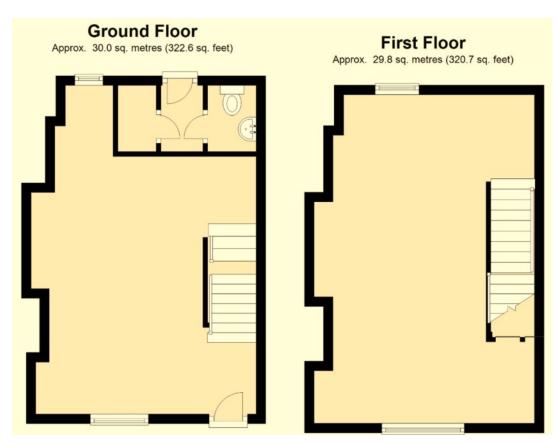

#### **ACCOMMODATION**

Ground floor 347 sqft
First floor 355 sqft
Cellar 200 sqft

### **FLOOR PLAN**

The plans and images are approximate and not drawn to scale, but are a guide to the property only and do not form part or parts of any contract or lease and must not be relied upon as a statement of fact. The quality and accuracy of any print will depend on your printer, your computer and its print settings. These Plans or maps show the general position, not the exact line, of the boundaries.