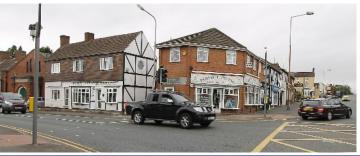

#### **LOCATION**

The property is prominently located on Lawnswood Road, Wordsley, opposite The Old Cat Public House just off the High Street. Stourbridge Town Centre is within 3 miles. The Motorway Network is accessible via Junction 2 and 3 of the M5 at Oldbury and Halesowen respectively.

#### **DESCRIPTION**

The property comprises a two storey premises which currently has A3 use. The property comprises a prominent ground floor lock up retail unit with an upper floor. The property may be suitable for a variety of other business uses, subject to planning permission.