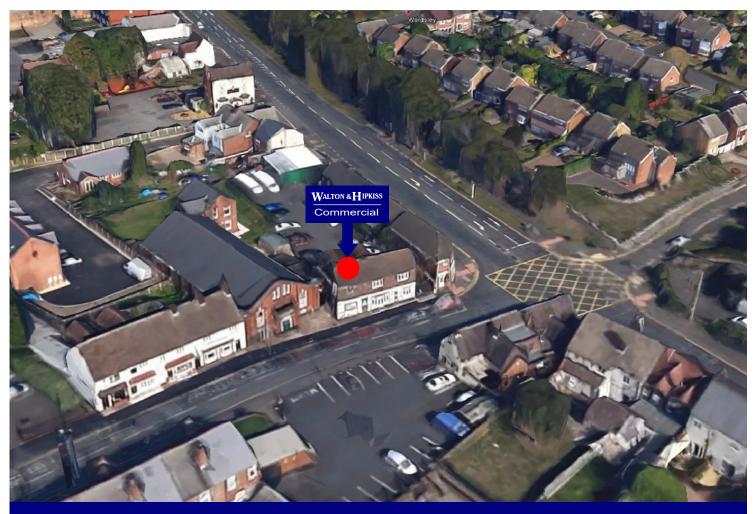

#### **LOCATION**

The property is prominently located on Lawnswood Road, Wordsley, opposite The Old Cat Public House just off the High Street. Stourbridge Town Centre is within 3 miles. The Motorway Network is accessible via Junction 2 and 3 of the M5 at Oldbury and Halesowen respectively.