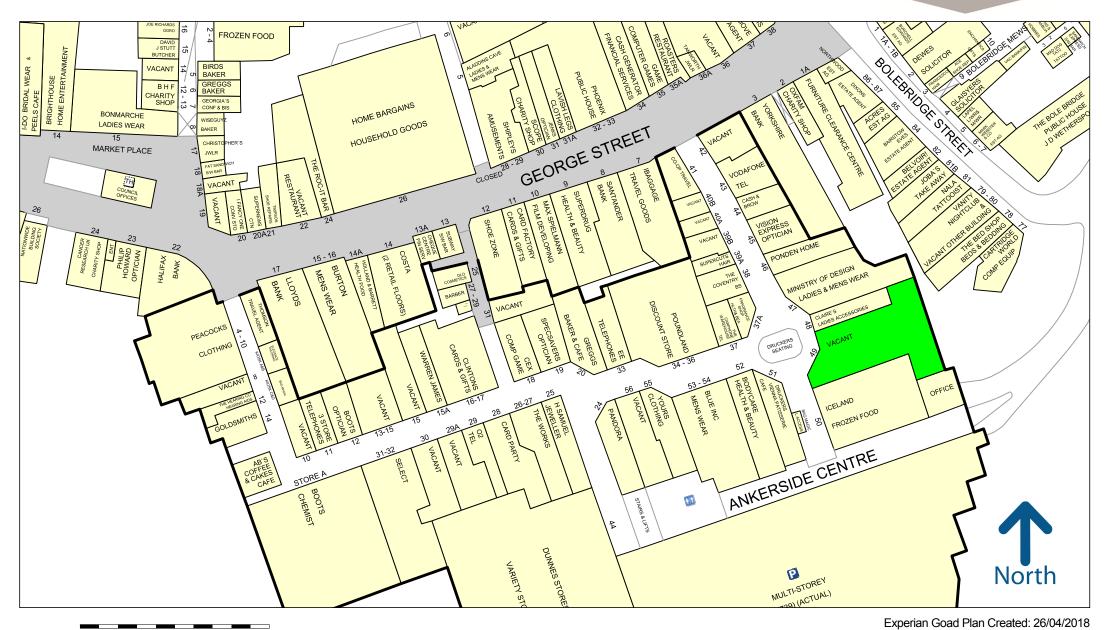

# UNIT 49 ANKERSIDE SHOPPING CENTRE

#### DESCRIPTION

The Ankerside Shopping Centre is the prime shopping destination within Tamworth and is anchored by **Boots**, and **Iceland**. Other retailers in the scheme include **Peacocks**, **Select**, **Pandora**, **Ponden Home**, **The Works** and **Yours**.