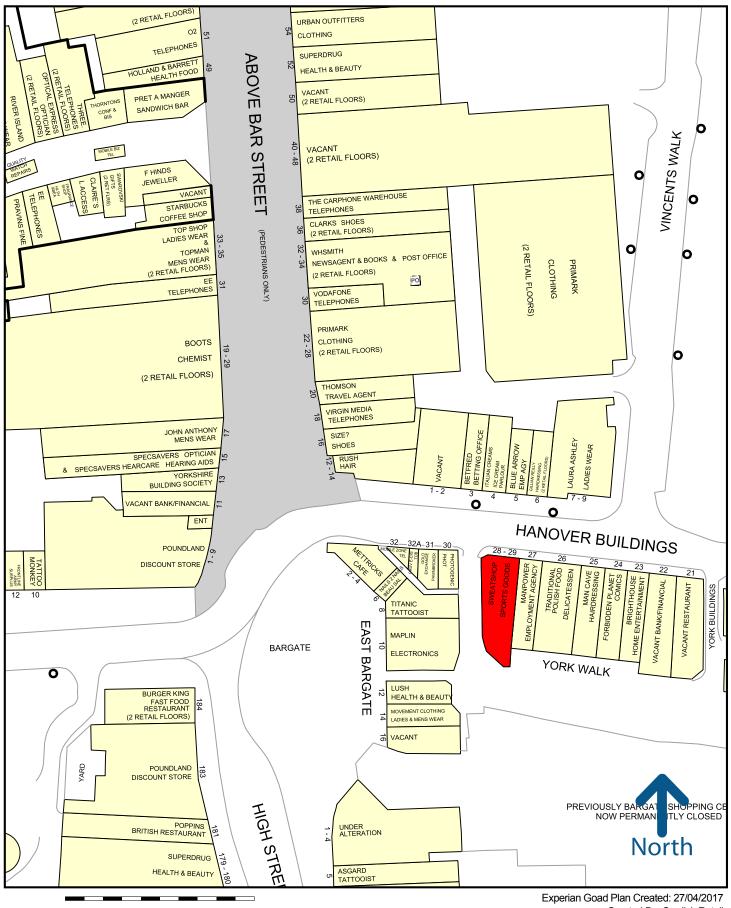

# LOCATION

The property occupies a prominent corner trading position on Hanover Buildings, adjacent to **Betfred**, **Laura Ashley** and **Rush Hair**.

The premises are a short distance from West Quay Shopping Centre and Southampton's new Watermark Development, both with an extensive leisure and retail offer. Other notable occupiers in the immediate vicinity include **Bella Italia**, **Poundland** and **Maplin**.

Southampton Central

Created By: Cradick Retail

50 metres

Copyright and confidentiality Experian, 2017. © Crown copyright and database rights 2017. OS 100019885

For more information on our products and services: w.experian.co.uk/goad | goad.sales@uk.experian.com | 0845 601 6011