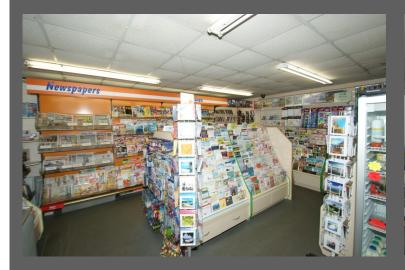

### GROUND FLOOR

Main sales area with non-slip flooring, air conditioner and slat walling. Range of retail fixtures and fittings including display gondolas, racking and shelving providing sections for household and dry goods, frozen and fresh produce, greetings, CTN and magazine section, open deck dairy chiller, 3 display drinks chillers, 2 upright freezers, ice cream freezer. Counter-Servery with confectionery display, twin stock control till points, Pay-Point, ATM and Lotto terminals, cigarette gantry and off license. To the rear there is a stock room and WC and an office/staff room also with WC. CCTV, intruder and fire alarm systems. 2 car parking spaces to the rear.