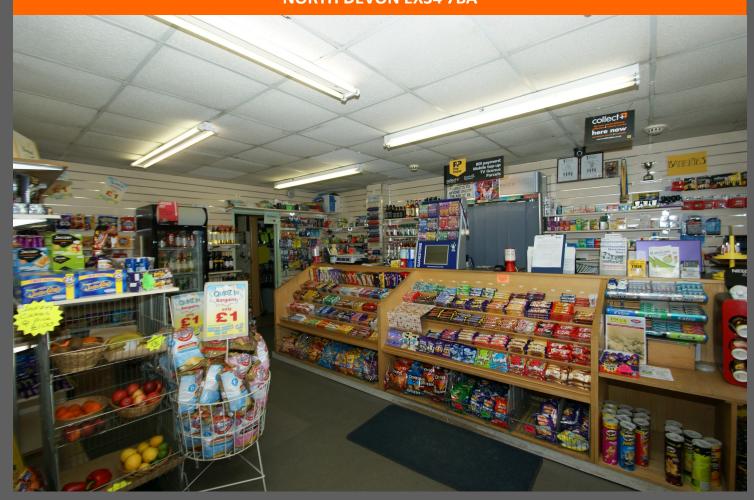

### GROUND FLOOR

Main sales area with non-slip flooring, air conditioner and slat walling. Range of retail fixtures and fittings including display gondolas, racking and shelving providing sections for household and dry goods, frozen and fresh produce, greetings, CTN and magazine section, open deck dairy chiller, 3 display drinks chillers, 2 upright freezers, ice cream freezer. Counter-Servery with confectionery display, twin stock control till points, Pay-Point, ATM and Lotto terminals, cigarette gantry and off license. To the rear there is a stock room and WC and an office/staff room also with WC. CCTV, intruder and fire alarm systems. 2 car parking spaces to the rear.