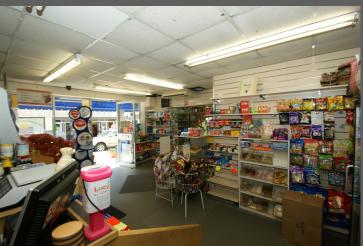

### GROUND FLOOR

Main sales area with non-slip flooring, air conditioner and slat walling. Range of retail fixtures and fittings including display gondolas, racking and shelving providing sections for household and dry goods, frozen and fresh produce, greetings, CTN and magazine section, open deck dairy chiller, 3 display drinks chillers, 2 upright freezers, ice cream freezer. Counter-Servery with confectionery display, twin stock control till points, Pay-Point, ATM and Lotto terminals, cigarette gantry and off license. To the rear there is a stock room and WC and an office/staff room also with WC. CCTV, intruder and fire alarm systems. 2 car parking spaces to the rear.