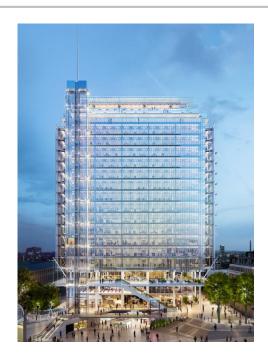

## Paddington Square, W2

## **Overview**

**Developer:** Great Western Developments

Architect: Renzo Piano

Timing: Q1 2022 (to CAT A)

**Status:** Under Construction

## Features include:

- Mixed use development including 70,000 sq ft of new retail, plus signature roof-top restaurant with roof terrace
- New landscaped public realm and Station approach
- Grade A specification
- 1:8 occupational density
- Panoramic views across West End
- Terrace on Level 2 and 16
- Potential for dedicated tenant reception at 2° floor level