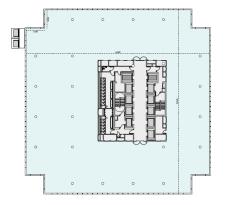

## Paddington Square, W2







## **Overview**

**Developer:** Great Western Developments

Architect: Renzo Piano

Timing: Q1 2022 (to CAT A)

**Status:** Under Construction

## Features include:

- Mixed use development including 70,000 sq ft of new retail, plus signature roof-top restaurant with roof terrace
- New landscaped public realm and Station approach
- Grade A specification
- 1:8 occupational density
- Panoramic views across West End
- Terrace on Level 2 and 16
- Potential for dedicated tenant reception at 2° floor level



## Floor Areas

| Size (Sq Ft) |
|--------------|
| 20,135       |
| 25,249       |
| 25,249       |
| 25,249       |
| 25,249       |
| 25,249       |
| 25,237       |
| 25,237       |
| 25,237       |
| 25,237       |
| 25,237       |
| 25,205       |
| 25,205       |
| 25,207       |
|