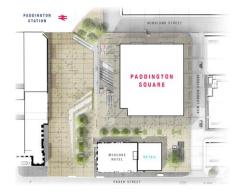

## Paddington Square, W2







## **Overview**

**Developer:** Great Western Developments

Architect: Renzo Piano

Timing: Q1 2022 (to CAT A)

**Status:** Under Construction

## Features include:

- Mixed use development including 70,000 sq ft of new retail, plus signature roof-top restaurant with roof terrace
- New landscaped public realm and Station approach
- Grade A specification
- 1:8 occupational density
- Panoramic views across West End
- Terrace on Level 2 and 16
- Potential for dedicated tenant reception at 2° floor level



## Floor Areas

| Size (Sq Ft) |
|--------------|
| 20,135       |
| 25,249       |
| 25,249       |
| 25,249       |
| 25,249       |
| 25,249       |
| 25,237       |
| 25,237       |
| 25,237       |
| 25,237       |
| 25,237       |
| 25,205       |
| 25,205       |
| 25,207       |
| 7,500        |
| 355,000      |
|              |

Typical Floor Plan Site Plan