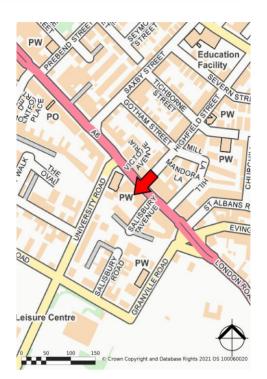

#### Location

The property is conveniently located on London Road (A6), within easy walking distance of Leicester City Centre and Midland Mainline Railway Station.

Excellent road links are available to the inner relief road and the motorway network at Narborough Road South (M1/M69 intersection).