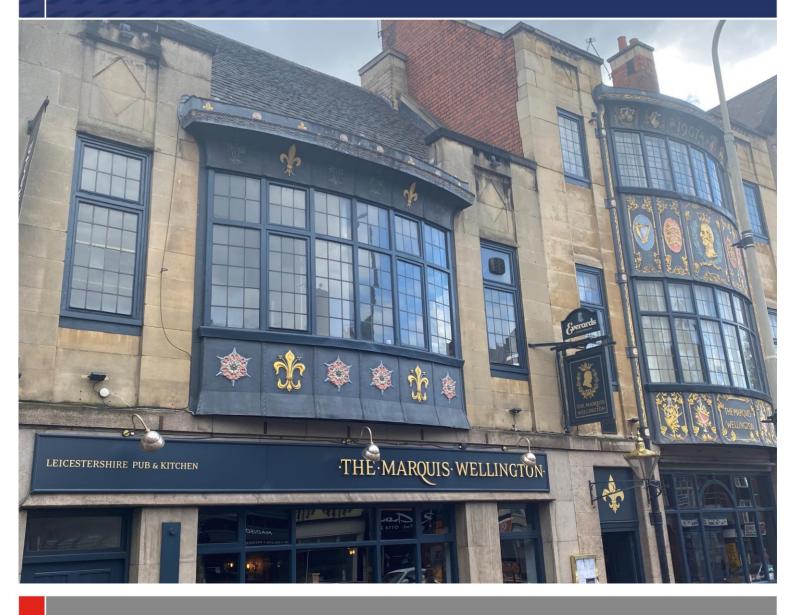

# **First Floor Office Suite**

141 London Road Leicester LE2 1EF Self contained offices

- Prominent main road frontage
- New lease term
- Potential for alternative uses

### **First Floor Office Suite**

141 London Road, Leicester, LE2 1EF

#### Location

The property is conveniently located on London Road (A6), within easy walking distance of Leicester City Centre and Midland Mainline Railway Station.

Excellent road links are available to the inner relief road and the motorway network at Narborough Road South (M1/M69 intersection).