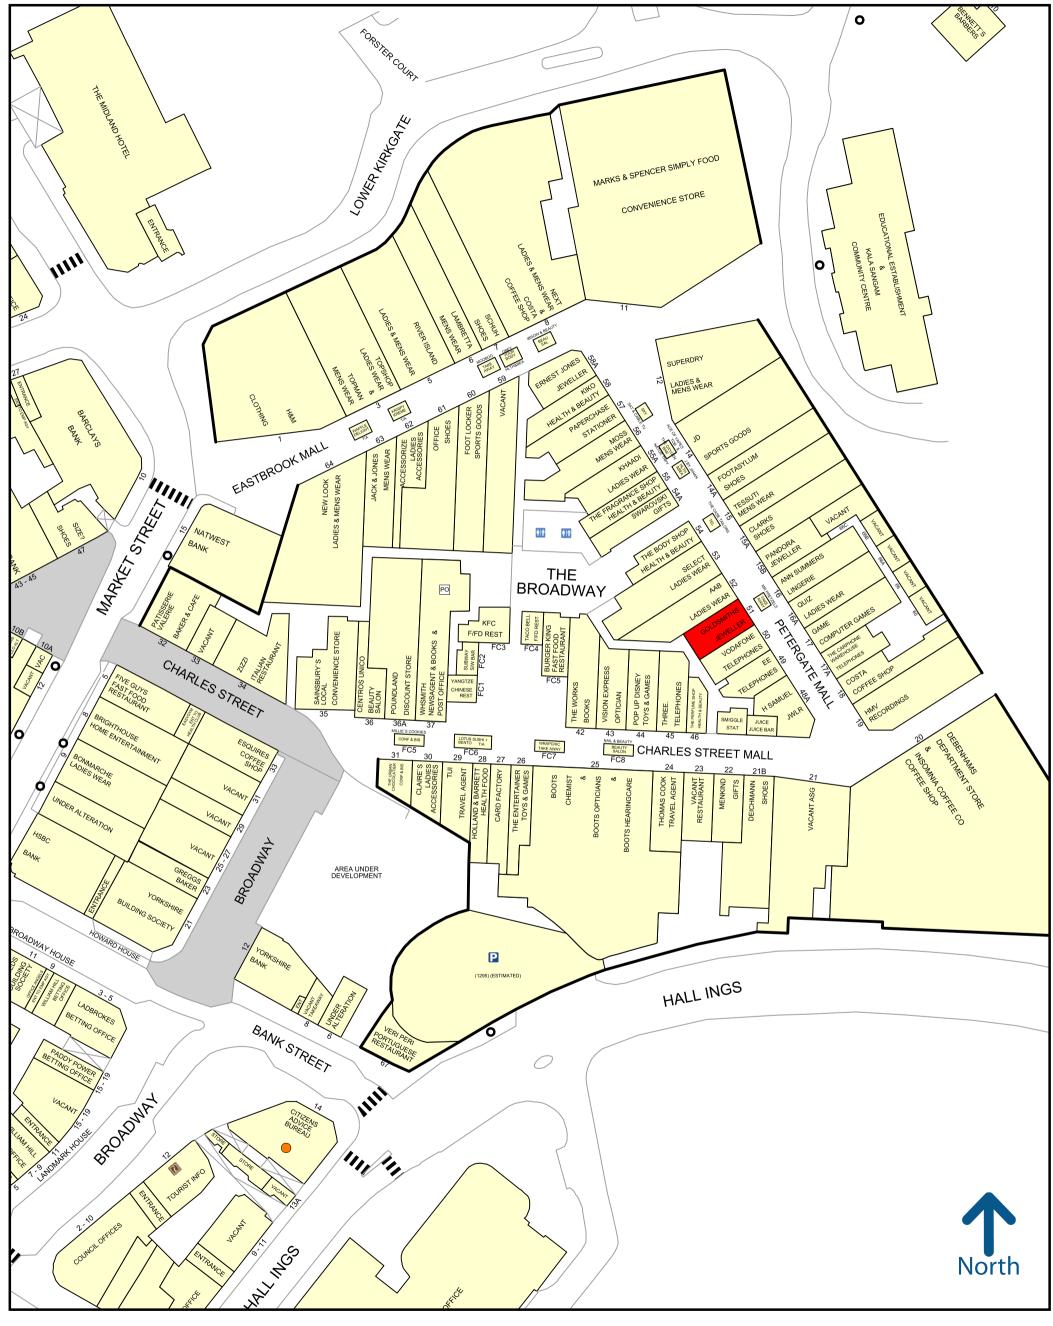

# UNIT 51 PETERGATE MALL THE BROADWAY BRADFORD BD1 TAH

ON THE INSTRUCTIONS OF AURUM GROUP LTD PROMINENT CLASS A1 PREMISES ONE YEAR CAPITAL CONTRIBUTION

The Broadway is located in the heart of the city centre with both the train stations and the city's main bus and coach stations nearby. The centre also benefits from 1,300 car parking spaces. The premises occupy a prominent location within The Broadway Shopping Centre opposite Pandora with nearby retailers including Marks & Spencer, Debenhams, Boots, Costa, Next and River Island.

## **CONTACTS**

Jonathan Cowan jsc@stephenkane.co.uk George Brooke georgebrooke@stephenkane.co.uk Tom Gosden tomgosden@stephenkane.co.uk

50 metres

Experian Goad Plan Created: 01/05/2018 Created By: Stephen Kane and Co