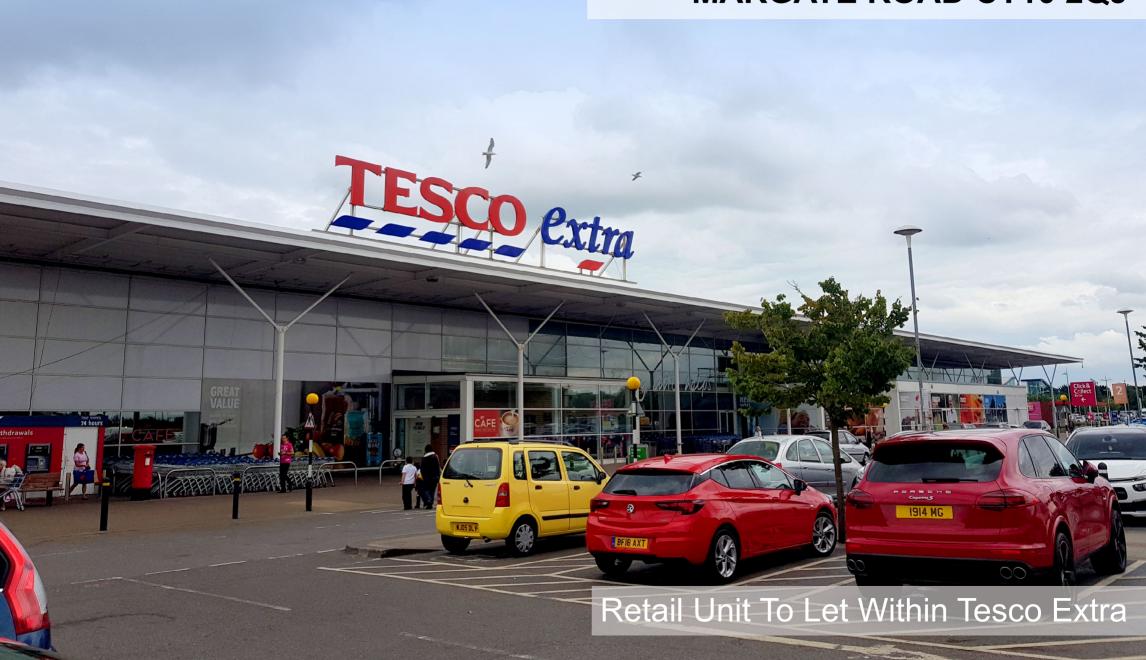

**Tesco Extra** is located within the popular Broadstairs Retail Park where retailers include: Laura Ashley, Dreams, Curry's, The Range and Wickes.

Within **Tesco Extra** there are a number of additional occupiers including: The Post Office, Vision Express, Timpson and Tesco Pharmacy.

Free parking is available within the retail park.