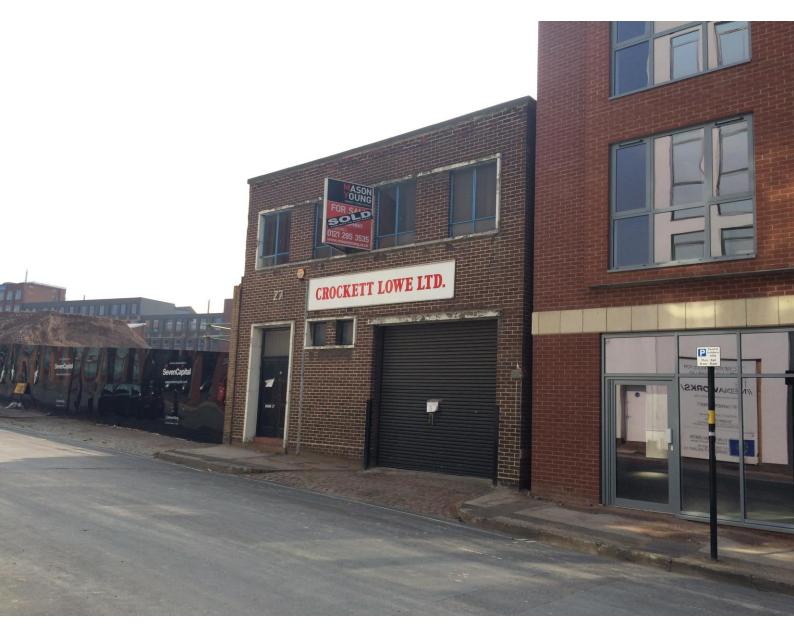

# 28 Carver Street, Jewellery Quarter, Birmingham, B1 3AS

#### Location

The building is located on Carver Street in the heart of Birmingham's historic and vibrant Jewellery Quarter only a short walk from the Clock Tower.

Carver Street can be approached from Warstone Lane and Tenby Street North. The nearby A4540 Icknield Street provides ring road access around the City and a direct route to the A38(M) Aston Expressway at Dartmouth Circus linking with the national motorway network at J6 of the M6 Motorway (Spaghetti Junction).

#### **Description**

The premises comprise of a two storey building of brick built construction with a single storey industrial building towards the rear surmounted by a pitched roof incorporating translucent roof panels.