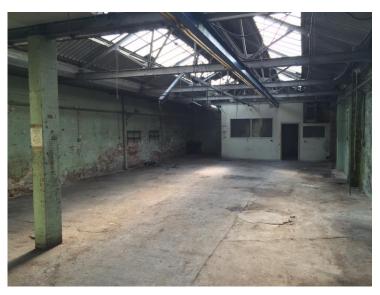

#### **Description**

The premises comprise of a two storey building of brick built construction with a single storey industrial building towards the rear surmounted by a pitched roof incorporating translucent roof panels.

The workshop accommodation benefits from concrete floors, fluorescent strip lighting, warm air gas heater blower, an overhead crane, three phase electric and an electric metal roller shutter to the front