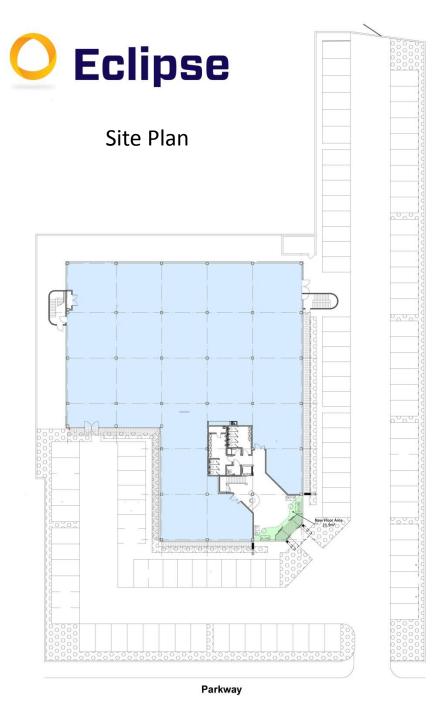

## **Accommodation**

Ground Floor Sq Ft

Reception: 700

Offices: 12,900

**First Floor** 

Offices: 13,570

Total: 27,170

Floor areas approximate and subject to final measured survey