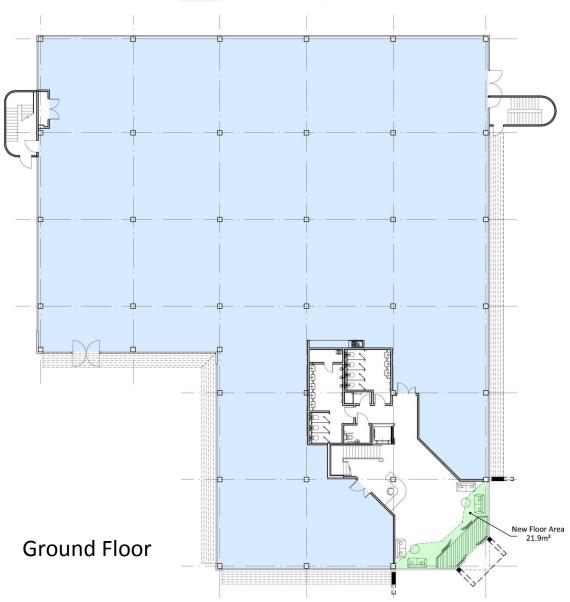

## **Accommodation**

Ground Floor Sq Ft

Reception: 700

Offices: 12,900

**First Floor** 

Offices: 13,570

Total: 27,170

Floor areas approximate and subject to final measured survey