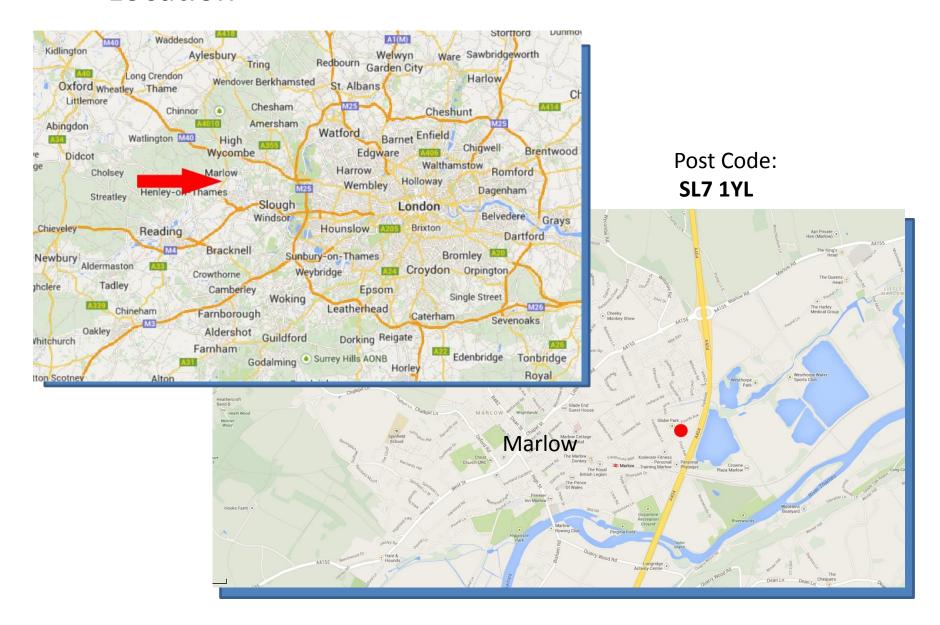

less glass entrance / reception area with small atrium.
- New high performance external cladding to all elevations.
- New roof covering to provide 15 year guarantee.
- New Core including male and female toilet areas to both ground and first floors.
- New lift
- DDA compliant with new disabled toilet and lift disabled friendly.
- New M&E including new Air Conditioning system with fresh air.
- New frameless glass windows throughout.
- New raised access floors with power points set out on a 4m grid.
- New suspended ceilings incorporating new LG7 lighting.
- New finishes and carpeting.
- Revamped external areas & landscaping.

Note: subject to finally agreed specification. Depending upon the stage of construction this can be customised to fit individual occupiers requirements.



## Location