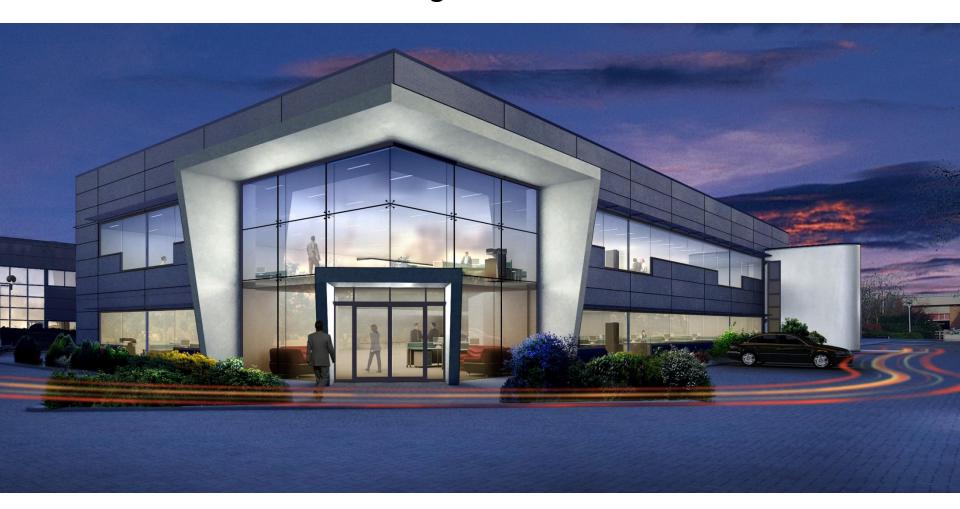

Superb back to frame refurbishment providing a virtually new high specification office building

27,170 sq ft

Self contained site with 110 car parking spaces
Occupation circa December 2014

Night View