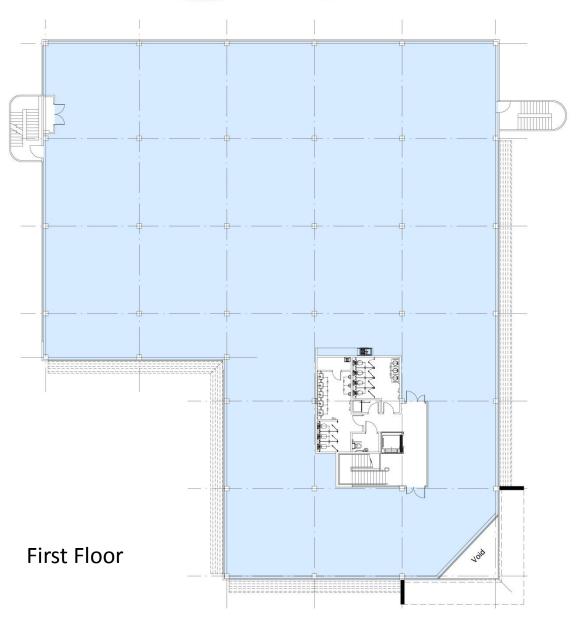

## **Accommodation**

Ground Floor Sq Ft

Reception: 700

Offices: 12,900

**First Floor** 

Offices: 13,570

Total: 27,170

Floor areas approximate and subject to final measured survey