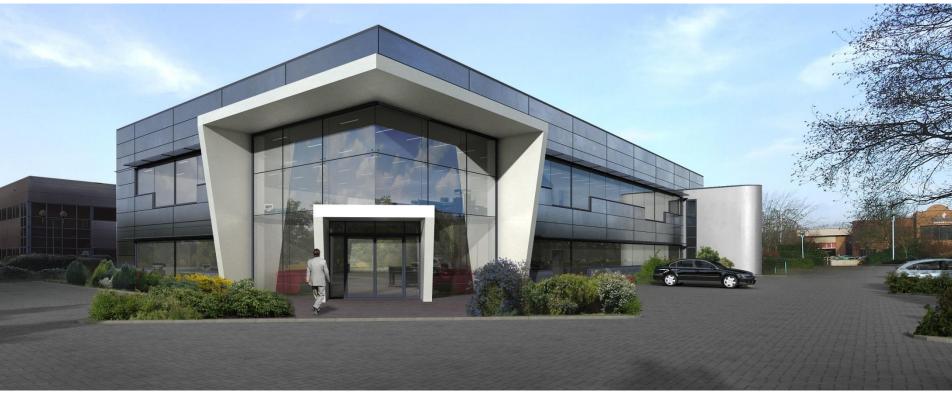

Superb back to frame refurbishment providing a virtually new high specification office building

27,170 sq ft

Self contained site with 110 car parking spaces
Occupation circa December 2014

Night View