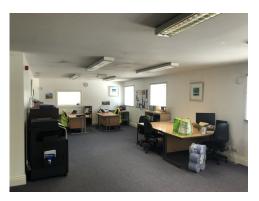

# **Description**

The subjects comprise a standalone warehouse unit located with a large surfaced concrete yard to the rear.

- LED warehouse lighting
- Good quality 2 storey office
- Kitchen/canteen
- Electric Loading Doors
- 6.68m minimum eaves height rising to 12.29 m at apex
- Concrete surfaced yard
- Perimeter palisade fence