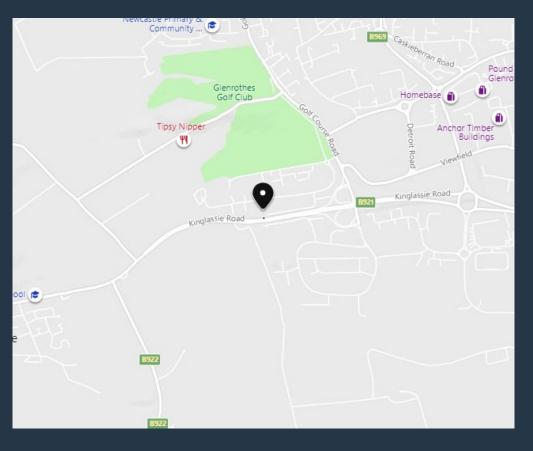

#### Location

Glenrothes is situated in the heart of Fife and is ideally located to service the local towns within Fife but also Scotland's central belt.

Approximate times throughout Scotland include the following:

Forth Bridges: 20 minutes

• Kirkcaldy: 10 minutes

Dunfermline: 20 minutes

Perth: 30 minutes

Dundee: 45 minutes

• Edinburgh: 35 minutes

• Glasgow: 60 minutes

The unit is located within Whitehill Industrial Estate, which is situated on the southside of Glenrothes and benefits from convenient access to the A92 dual carriageway which connects Glenrothes and Kirkcaldy with the M90 motorway and beyond.

The estate is a well-established business location with a variety of industrial occupiers including: KSW Engineering, Incadirnie Distillery, ITW Construction and Alltec Construction.

For further information please contact: