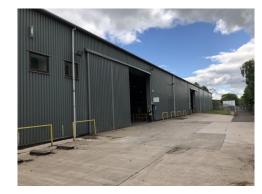

# **Description**

The subjects comprise a standalone warehouse unit located with a large surfaced concrete yard to the rear.

- LED warehouse lighting
- Good quality 2 storey office
- Kitchen/canteen
- Electric Loading Doors
- 6.68m minimum eaves height rising to 12.29 m at apex
- Concrete surfaced yard
- Perimeter palisade fence