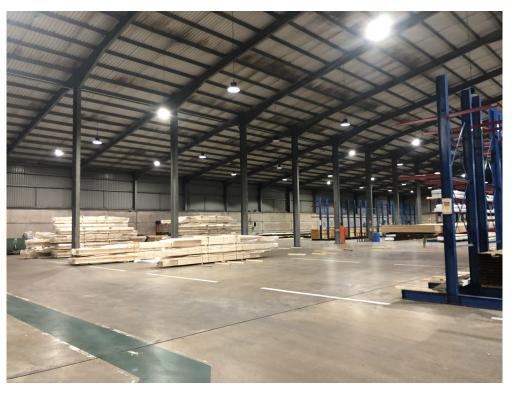

# **Description**

The subjects comprise a standalone warehouse unit located with a large surfaced concrete yard to the rear.

- LED warehouse lighting
- Good quality 2 storey office
- Kitchen/canteen
- Electric Loading Doors
- 6.68m minimum eaves height rising to 12.29 m at apex
- Concrete surfaced yard
- Perimeter palisade fence

## **Accommodation**

| GIA        | Sq ft  | Sq M     |
|------------|--------|----------|
| Warehouse  | 62,826 | 5,836.68 |
| Offices    | 1,815  | 168.59   |
| Offices FF | 1,815  | 168.59   |
| TOTAL      | 66,456 | 6,174    |