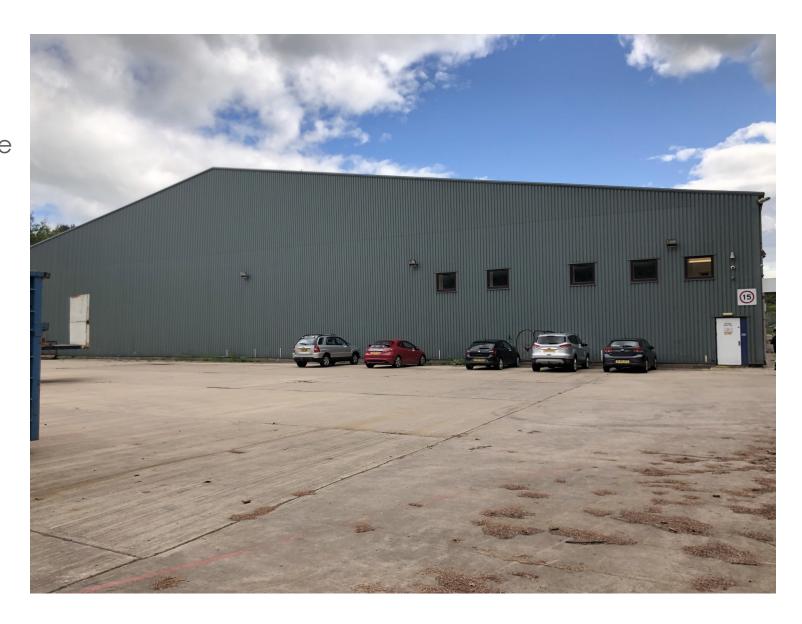

# **Description**

The subjects comprise a standalone warehouse unit located with a large surfaced concrete yard to the rear.

- LED warehouse lighting
- Good quality 2 storey office
- Kitchen/canteen
- Electric Loading Doors
- 6.68m minimum eaves height rising to 12.29 m at apex
- Concrete surfaced yard
- Perimeter palisade fence

## **Accommodation**

| GIA        | Sq ft  | Sq M     |
|------------|--------|----------|
| Warehouse  | 62,826 | 5,836.68 |
| Offices    | 1,815  | 168.59   |
| Offices FF | 1,815  | 168.59   |
| TOTAL      | 66,456 | 6,174    |