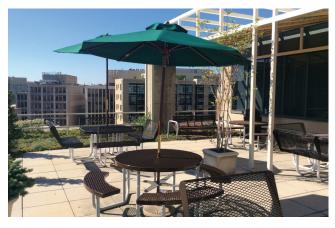

### **BUILDING FEATURES**

- Exclusively for Qualified 501(c)(3) Nonprofits
- 7-Story office building, containing approximately 68,500 RSF
- 7-minute walk to Dupont Circle Metro; 4-minute walk to Whole Foods and 14th Street Retail Corridor
- Access to roof-top conference facility (seats approximately 50 people)
- Concierge service and 24-hour security.
- Green roof with picnic area
- On-site fitness center with showers
- 2-level underground parking garage (.67/1,000 sf ratio)
- A sky-lit gallery connects to 1400 16th Street building
- On-site management and engineering staff
- One-acre courtyard and rose garden with Wi-Fi access
- Owner occupied with below-market operating expenses
- The adjoining building has an on-site cafe/deli which serves Starbucks coffee and offers catering services
- In addition to the rooftop conference center, tenants have access to the multi-purpose conference center in the adjoining building
- Easy walking distance to dozens of restaurants, eateries and boutiques