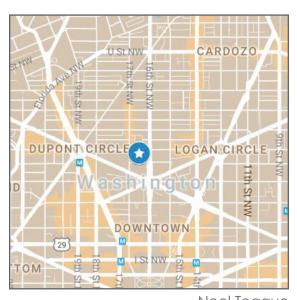

# 1616 P STREET NW

Dupont Circle / Washington, DC

Exceptional Office Space in the Upscale Dupont Circle / Logan Circle Neighborhood





Neel Teague 202-328-5136 leasing@stoutandteague.com



## 1616 P STREET NW

### **BUILDING FEATURES**

- Exclusively for Qualified 501(c)(3) Nonprofits
- 7-Story office building, containing approximately 68,500 RSF
- 7-minute walk to Dupont Circle Metro; 4-minute walk to Whole Foods and 14th Street Retail Corridor
- Access to roof-top conference facility (seats approximately 50 people)
- Concierge service and 24-hour security.
- Green roof with picnic area
- On-site fitness center with showers
- 2-level underground parking garage (.67/1,000 sf ratio)
- A sky-lit gallery connects to 1400 16th Street building
- On-site management and engineering staff
- One-acre courtyard and rose garden with Wi-Fi access
- Owner occupied with below-market operating expenses
- The adjoining building has an