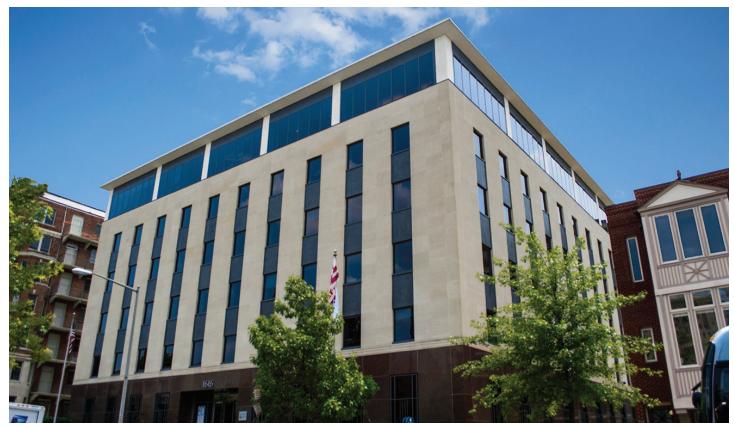

# 1616 P STREET NW

Dupont Circle / Washington, DC

Exceptional Office Space in the Upscale Dupont Circle / Logan Circle Neighborhood

Neel Teague 202-328-5136 leasing@stoutandteague.com

### **BUILDING FEATURES**

- Exclusively for Qualified 501(c)(3) Nonprofits
- 7-Story office building, containing approximately 68,500 RSF
- 7-minute walk to Dupont Circle Metro; 4-minute walk to Whole Foods and 14th Street Retail Corridor
- Access to roof-top conference facility (seats approximately 50 people)
- Concierge service and 24-hour security.
- Green roof with picnic area
- On-site fitness center with showers
- 2-level underground parking garage (.67/1,000 sf ratio)
- A sky-lit gallery connects to 1400 16th Street building
- On-site management and engineering staff
- One-acre courtyard and rose garden with Wi-Fi access
- Owner occupied with below-market operating expenses
- The adjoining building has an on-site cafe/deli which serves Starbucks coffee and offers catering services
- In addition to the rooftop conference center, tenants have access to the multi-purpose conference center in the adjoining building
- Easy walking distance to dozens of restaurants, eateries and boutiques