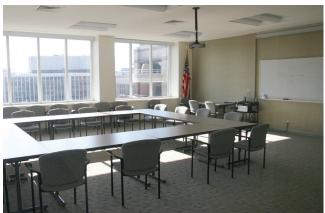

### **BUILDING FEATURES**

- Exclusively for Qualified 501(c)(3) Nonprofits
- 7-Story office building, containing approximately 68,500 RSF
- 7-minute walk to Dupont Circle Metro; 4-minute walk to Whole Foods and 14th Street Retail Corridor
- Access to roof-top conference facility (seats approximately 50 people)
- Concierge service and 24-hour security.
- Green roof with picnic area
- On-site fitness center with showers
- 2-level underground parking garage (.67/1,000 sf ratio)
- A sky-lit gallery connects to 1400 16th Street building
- On-site management and engineering staff
- One-acre courtyard and rose garden with Wi-Fi access
- Owner occupied with below-market operating expenses
- The adjoining building has an on-site cafe/deli which serves Starbucks coffee and offers catering services
- In addition to the rooftop conference center, tenants have access to the multi-purpose conference center in the adjoining building
- Easy walking distance to dozens of restaurants, eateries and boutiques