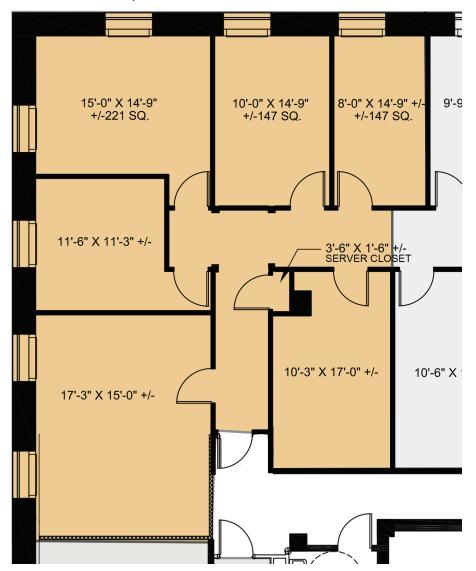

## RESOURCES FOR THE FUTURE

1616 P Street NW / Washington, DC

Suite 230 - 1,579 RSF - Available October 2018

### **SPACE FEATURES**

- · Five spacious windowed offices
- One interior office
- Server closet
- Custom build-out/modifications are negotiable

For leasing information