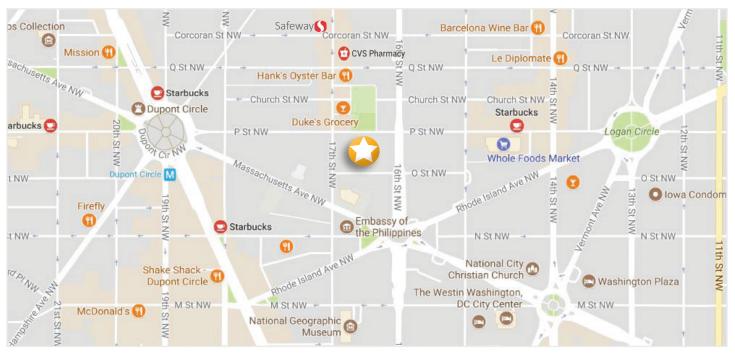

#### DUPONT CIRCLE NEIGHBORHOOD LOCATION, THAT'S ALSO CLOSE TO LOGAN CIRCLE

# Many nearby dining options, including:

- Birch & Barley/ChurchKey
- B Too
- Compass Rose
- Duke's Grocery
- Ghibellina
- · Hank's Oyster Bar
- Komi
- · Le Diplomate
- Little Serow
- Pitango
- Plume at the Jefferson Hotel
- Radiator
- Russia House
- Sushi Taro
- Urbana

#### Shops:

- Alton
- Brooks Brothers
- CVS Pharmacy
- Gap
- H&M
- Kramerbooks & Afterwards
- Lou Lou
- Miss Pixie's Furnishings & Whatnot
- Proper Topper
- · Room & Board
- Safeway
- Salt & Sundry
- Tiny Jewel Box
- West Elm
- · Whole Foods Market

#### Other attractions:

- · Anderson House
- Black Cat
- Cafe Citron
- Cobalt
- DC Improv
- Eighteenth Street Lounge
- Embassy Row
- Masa 14
- National Geographic Museum
- Studio Theater
- The Mansion on O & O Street Museum
- The Spanish Steps
- Woodrow Wilson House