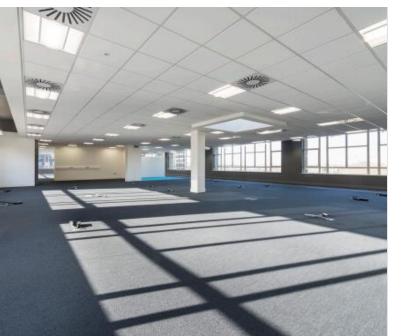

#### **Description**

The property comprises a modern headquarters office building arranged over ground and five upper floors. The available floors benefit from excellent natural light and views across Hammersmith and the wider west London area.

The property benefits from the following specification:

- · Four pipe fan coil air conditioning
- · Full access raised floors
- Suspended ceilings with PIR LG7 lighting
- · Manned reception
- 45 on-site parking (ratio of 1:1,904 sq ft)
- · Bicycle racks
- Showers and locker rooms
- Male, female and disabled WCs
- 2 x 13 passenger lifts
- EPC Rating D(81)