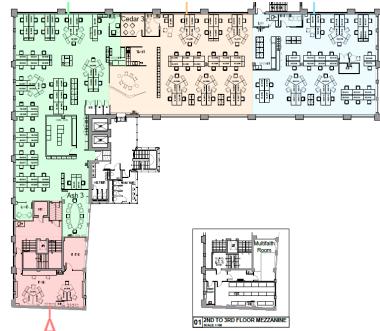

The space can be offered either on a plug and play or open plan arrangement.

The below outlines approximate floor areas that need to be professionally measured:

| Floor  | Sq M  | Sq Ft  |
|--------|-------|--------|
| Ground | 1,612 | 17,354 |
| First  | 1,776 | 19,114 |
| Second | 1,184 | 12,740 |
| Third  | 1,119 | 12,046 |
| Fourth | 1,125 | 12,107 |
| Fifth  | 1,144 | 12,311 |
| Total  | 7,960 | 85,672 |