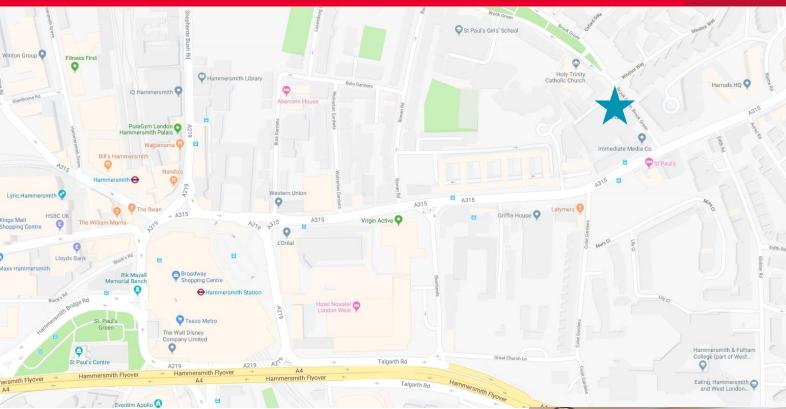

#### Location

#### By Tube

The building is situated close to Hammersmith station, thus providing immediate access to the Piccadilly, Circle and Hammersmith and City lines.

#### By Road

Elms House provides direct access to the A4 and has underground parking at the tenants disposal.

#### By Bike

The building provides ample in-door bike parking spaces as well as shower facilities. There is a 'Boris bike' docking station outside the front door of the building.