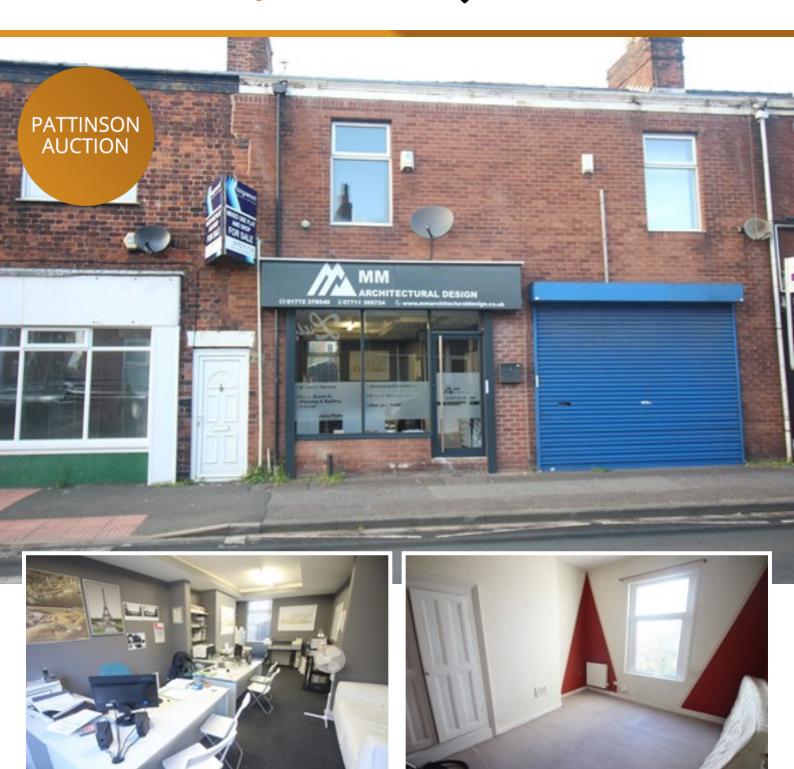

# Description

FOR SALE BY ONLINE AUCTION: terms and conditions apply.

We are pleased to offer to auction this two storey mid-terrace mixed use property, located along Ribbleton Lane a busy and popular street in Ribbleton. To the ground floor is an owner occupied retail/office unit maintained to a very high standard. The seller has proposed the option of a sale to lease back transaction, and would be happy to rent the ground floor unit from the future owner. To the first floor is a vacant one bedroom self-contained flat, accessed via a separate private entrance. The property is warmed by gas central heating and double glazing. The property offers an excellent investment opportunity, with a potential rental income of approximately £9,120 per annum.

### Accommodation

**GROUND FLOOR** 

Office: 30' 2" x 15' 9" (9.21m x 4.82m)

Central heating radiator.

Separate W.C.

Low flush W.C. Pedestal wash hand basin.

Kitchen (part of flat)

Stainless steel sink unit with mixer tap. Plumbed for automatic washing machine. Fitted wall and base units. Central heating radiator. Double glazed window.

FIRST FLOOR

Lounge: 15' 5" x 12' 5" (4.7m x 3.8m)

Two central heating radiators. Double glazed window.

Bedroom one: 12' 9" x 10' 2" (3.9m x 3.1m) Central heating radiator. Double glazed window.

Stairs and landing Central heating radiator.

Bathroom: 7' 10" x 10' 2" (2.4m x 3.1m)

Pedestal wash hand basin. Bath with over head shower and screen. Low flush W.C. Chrome ladder radiator. Double

glazed window.

EXTERNAL Yard to rear.