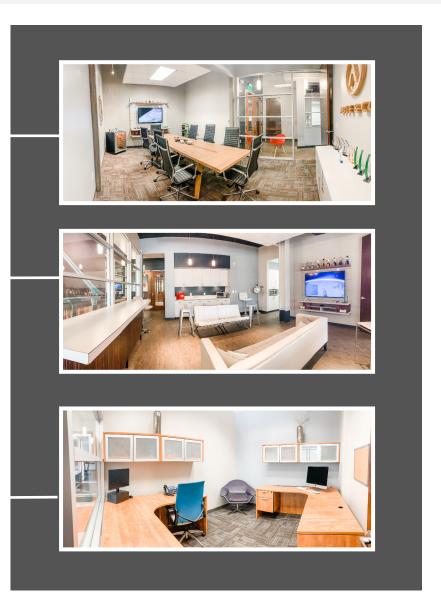

## PROPERTY PHOTOS

KIM MILLS | EXECUTIVE VICE PRESIDENT

(919) 948-7232 (D)

(919) 418-8456 (C)

KIM@PHOENIXCOMMERCIALNC.COM

PHOENIX COMMERCIAL PROPERTIES, LLC

HTTPS://PHOENIXCOMMERCIALNC.COM

**PHONE** 

PARKING 3.4/1,000 SF

Modern, high-end finishes throughout.

Three private interior offices (with seating for up to space), Large open area (could be utilized as lounge or additional office space), & storage.

Shared areas include printer room, hallway, kitchen, & conference room.

\$3,076.38/Mo. Includes all utilities, internet access, & janitorial (voice/phone/printing available for additional fees).

Beautiful glass entry directly off 2nd floor elevator.