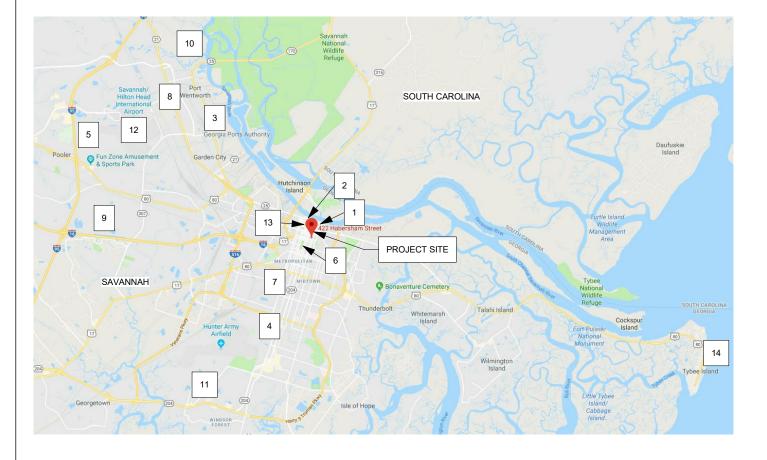

#### **PROJECT OVERVIEW**

LOCATED IN THE SAVANNAH HISTORIC DISTRICT AT THE INTERSECTION OF HABERSHAM STREET AND TAYLOR STREET IN WESLEY WARD. THE BUILDING CONSISTS OF A SIX STORY YELLOW AND RED BRICK TOWER THAT INCLUDES A BASEMENT AND ROOF TOP EQUIPMENT PENTHOUSE STRUCTURE AS WELL AS A TWO STORY APPENDAGE AND ENCLOSED COURYARD.

#### **PROPERTY INFORMATION**

PARCEL ID: LOT DESCRIPTION: ZONING:

ZONING: OCCUPANCY: CLASS:

LAND CODE: LOT SIZE: YEAR BUILT:

LAST PERMIT:

NEIGHBORHOOD: BUILDING SF: COURTYARD SF: 20032-11007

LOT 12 OF WESLEY WARD D-R DOWNTOWN RESIDENTIAL 344 OFFICE BUILDING

C3 COMMERCIAL LOTS
O2 - OFFICE 2

6,100 SF (.14 ACRES)

14-08543-2 DM - DEMOLITION - 2014 04500.00 - D500 DNTN MLK TO E B

32,289 GROSS 26,013 NET 1,050 SF, OPEN AIR W/ WALL