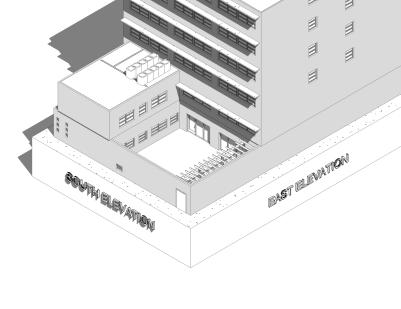

#### **PROJECT OVERVIEW**

LOCATED IN THE SAVANNAH HISTORIC DISTRICT AT THE INTERSECTION OF HABERSHAM STREET AND TAYLOR STREET IN WESLEY WARD. THE BUILDING CONSISTS OF A SIX STORY YELLOW AND RED BRICK TOWER THAT INCLUDES A BASEMENT AND ROOF TOP EQUIPMENT PENTHOUSE STRUCTURE AS WELL AS A TWO STORY APPENDAGE AND ENCLOSED COURYARD.

SOUTH VIEW FROM TAYLOR STREET

NORTH WEST VIEW FROM HABERSHAM STREET