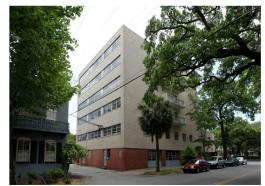

#### **PROJECT OVERVIEW**

LOCATED IN THE SAVANNAH HISTORIC DISTRICT AT THE INTERSECTION OF HABERSHAM STREET AND TAYLOR STREET IN WESLEY WARD. THE BUILDING CONSISTS OF A SIX STORY YELLOW AND RED BRICK TOWER THAT INCLUDES A BASEMENT AND ROOF TOP EQUIPMENT PENTHOUSE STRUCTURE AS WELL AS A TWO STORY APPENDAGE AND ENCLOSED COURYARD.

SOUTH VIEW FROM TAYLOR STREET

NORTH WEST VIEW FROM HABERSHAM STREET