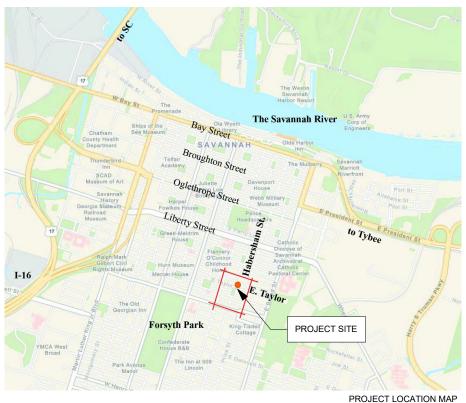

#### **PROJECT OVERVIEW**

LOCATED IN THE SAVANNAH HISTORIC DISTRICT AT THE INTERSECTION OF HABERSHAM STREET AND TAYLOR STREET IN WESLEY WARD. THE BUILDING CONSISTS OF A SIX STORY YELLOW AND RED BRICK TOWER THAT INCLUDES A BASEMENT AND ROOF TOP EQUIPMENT PENTHOUSE STRUCTURE AS WELL AS A TWO STORY APPENDAGE AND ENCLOSED COURYARD.