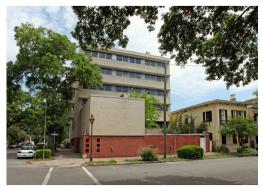

#### **PROJECT OVERVIEW**

LOCATED IN THE SAVANNAH HISTORIC DISTRICT AT THE INTERSECTION OF HABERSHAM STREET AND TAYLOR STREET IN WESLEY WARD. THE BUILDING CONSISTS OF A SIX STORY YELLOW AND RED BRICK TOWER THAT INCLUDES A BASEMENT AND ROOF TOP EQUIPMENT PENTHOUSE STRUCTURE AS WELL AS A TWO STORY APPENDAGE AND ENCLOSED COURYARD.

SOUTH VIEW FROM TAYLOR STREET

NORTH WEST VIEW FROM HABERSHAM STREET