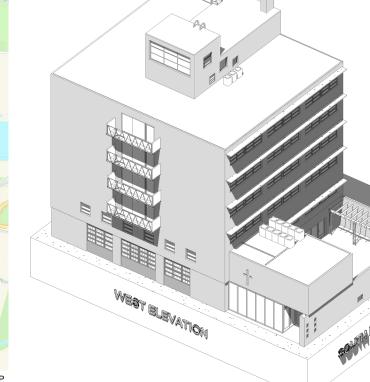

#### **PROJECT OVERVIEW**

LOCATED IN THE SAVANNAH HISTORIC DISTRICT AT THE INTERSECTION OF HABERSHAM STREET AND TAYLOR STREET IN WESLEY WARD. THE BUILDING CONSISTS OF A SIX STORY YELLOW AND RED BRICK TOWER THAT INCLUDES A BASEMENT AND ROOF TOP EQUIPMENT PENTHOUSE STRUCTURE AS WELL AS A TWO STORY APPENDAGE AND ENCLOSED COURYARD.