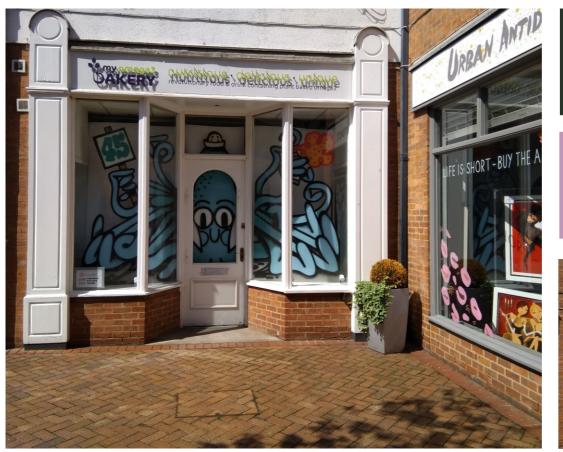

### DESCRIPTION

The property comprises a ground floor retail unit with first floor ancillary accommodation.

### LOCATION

St Martin's Shopping Centre is an open air retail scheme located within the heart of Leicester City Centre. Nearby occupiers include The Bottle Garden, Bodega, Artistreet, Shorty's, Mowgli, Bar 33, Tonne and St Martin's Coffee.