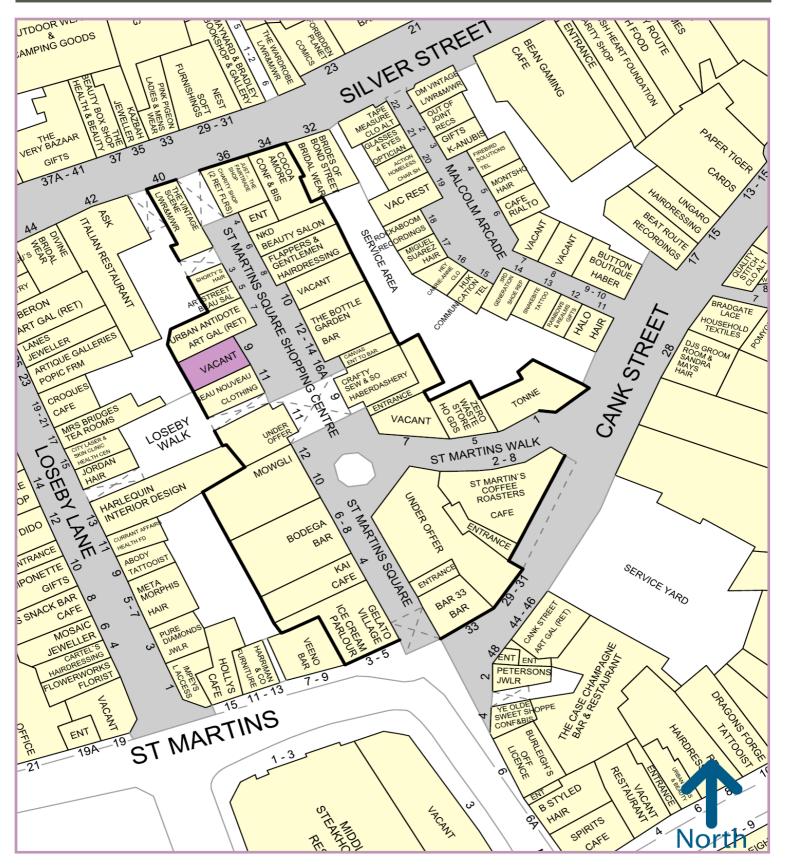

### LOCATION

St Martin's Shopping Centre is an open air retail scheme located within the heart of Leicester City Centre. Nearby occupiers include The Bottle Garden, Bodega, Artistreet, Shorty's, Mowgli, Bar 33, Tonne and St Martin's Coffee.

# LEICESTER UNIT 9, 9 SILVER WALK, ST MARTIN'S SQUARE SHOPPING CENTRE, LE1 5EW

Copyright and confidentiality Experian, 2017. © Crown copyright and database rights 2017. OS 100019885

**50 METRES**