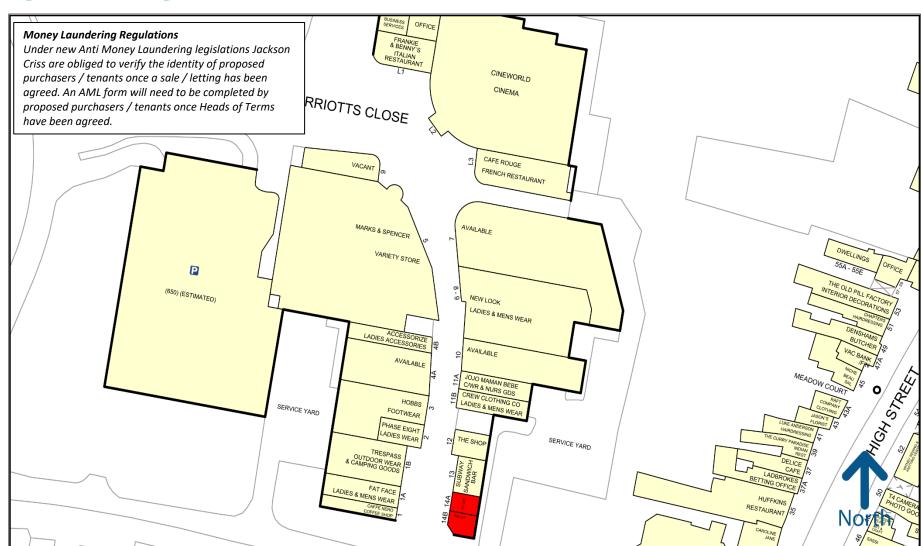

### FLOOR AREAS

The retail units are available separately or can be combined to provide the below approximate floor areas.

 14a:
 572 sq ft
 53.14 sq m

 14b:
 533 sq ft
 49.52 sq m

 Unit 14 (combined):
 1,105 sq ft
 102.66 sq m

- · The scheme is anchored by Marks & Spencer and Cineworld
- · The aspirational tenant mix includes Crew, Fat Face, Hobbs and Phase Eight
- Marriotts Walk is supported by a free 650 space car park

IMPORTANT NOTICE: Jackson Criss, their clients and any joint agents give notice that: 1. They are not authorised to make or give any representations or warranties in relation to the property either here or elsewhere, either on their own behalf or on be